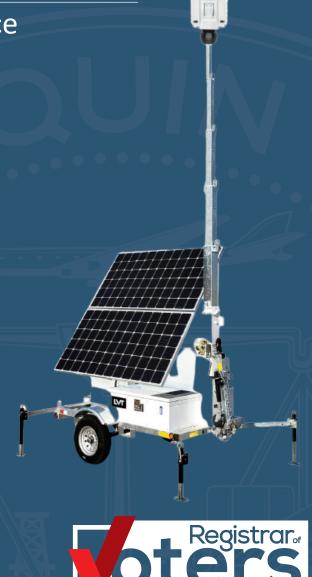

## Official Ballot Drop Boxes

Uninterrupted Monitoring & Security Surveillance

Estimated Rental Total: \$80,000/ election

bters

| TECHNICAL SPECIFIC | ATIONS                                                                                  |
|--------------------|-----------------------------------------------------------------------------------------|
| WEIGHT             | 1,900 lbs                                                                               |
| SUSPENSION         | 3,500 lbs axle & springs                                                                |
| TIRE SIZE          | 13"                                                                                     |
| POWER              | 24 V DC @ 24 watts (disarmed)<br>@ 35 watts (armed)<br>@ 100 watts (max, floodlight on) |
| SOLAR GENERATION   | 800 watts                                                                               |
| BATTERY CAPACITY   | 460 AH                                                                                  |

## Official Ballot Drop Boxes

oters

Surveillance

- Cloud Storage
- Portability
- Damage & Vandalism