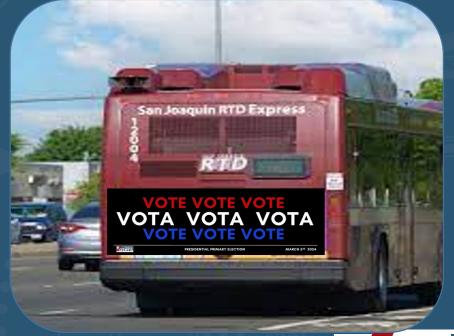

E Section 18544

18544. (a) Any person in possession of a firearm or any uniformed peace officer, private guard, or security personnel or any person who is wearing a uniform of a peace officer, guard, or security personnel, who is stationed in the immediate vicinity of, or posted at, a polling place without written authorization of the appropriate city or county elections official is punishable by a fine not exceeding ten thousand dollars(\$10,000), by imprisonment pursuant to subdivision (h) of Section 1170 of the Penal Code for 16 months or two or three years, or in a county jail not exceeding one year, or by both that fine and imprisonment.















# Newspaper

23 Print Advertisements from January to March















## Bus Ads

40 RTD buses with Exterior and Interior Ads









#### Newspaper Bus Ads





## Outreach

Attended over 25 Outreach Events in 2023



voteroutreach@sjgov.org (209) 468-0677

> Upcoming Outreach Events: 4 Stockton Kings game at the Adventist Health Arena







# Digital

- Collaborating with 5 different vendors
- Mobile advertisements across 100 apps
- Multiple websites starting on January 1st
- Geo-fenced for SJC; 18+ yrs. old







\$ 27,550



Atlanta



# Billboards

Locations:

- 8 Static Billboards
- 6 Digital Billboards

Expenditure Total: \$ 53,864











Billboards













Radio

- 5 Radio Stations
- Ad runs from January to March



Expenditure Total: \$42,862









# Broadcast & Streaming

8 Commercials

Over 8,000 runs on various platforms

Expenditure Total: \$40,377









Radio Br

**Broadcast** 



Adv