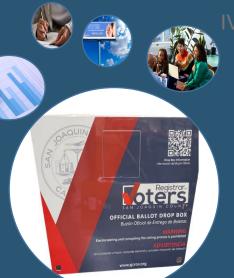

## Official Ballot Drop Boxes

STATE OF CALIFORNIA **CODE OF REGULATIONS TITLE 20133** 

#### Section 20133

(a) Drop-off locations shall be determined by the county elections official. In determining locations, the elections official shall, at a minimum, consider concentrations of population, geographic areas, voter convenience, proximity to public transportation, community-based locations, security, and available funding.

(c) The number of drop-off locations and drop boxes shall be determined by the county elections official.