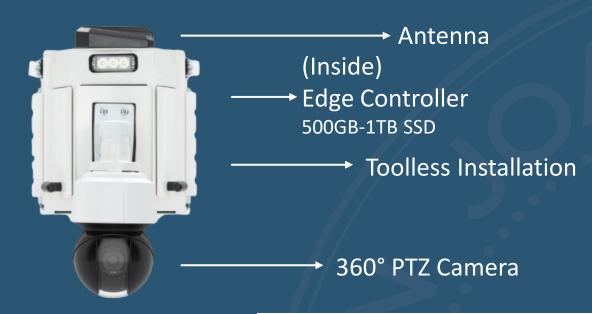

## Official Ballot Drop Boxes

Uninterrupted Monitoring & Security Surveillance

Estimated Rental Total: \$80,000/ election

bters

| TECHNICAL SPECIFIC | ATIONS                                                                                  |
|--------------------|-----------------------------------------------------------------------------------------|
| WEIGHT             | 1,900 lbs                                                                               |
| SUSPENSION         | 3,500 lbs axle & springs                                                                |
| TIRE SIZE          | 13"                                                                                     |
| POWER              | 24 V DC @ 24 watts (disarmed)<br>@ 35 watts (armed)<br>@ 100 watts (max, floodlight on) |
| SOLAR GENERATION   | 800 watts                                                                               |
| BATTERY CAPACITY   | 460 AH                                                                                  |

## Official Ballot Drop Boxes

oters

Surveillance

- Cloud Storage
- Portability
- Damage & Vandalism