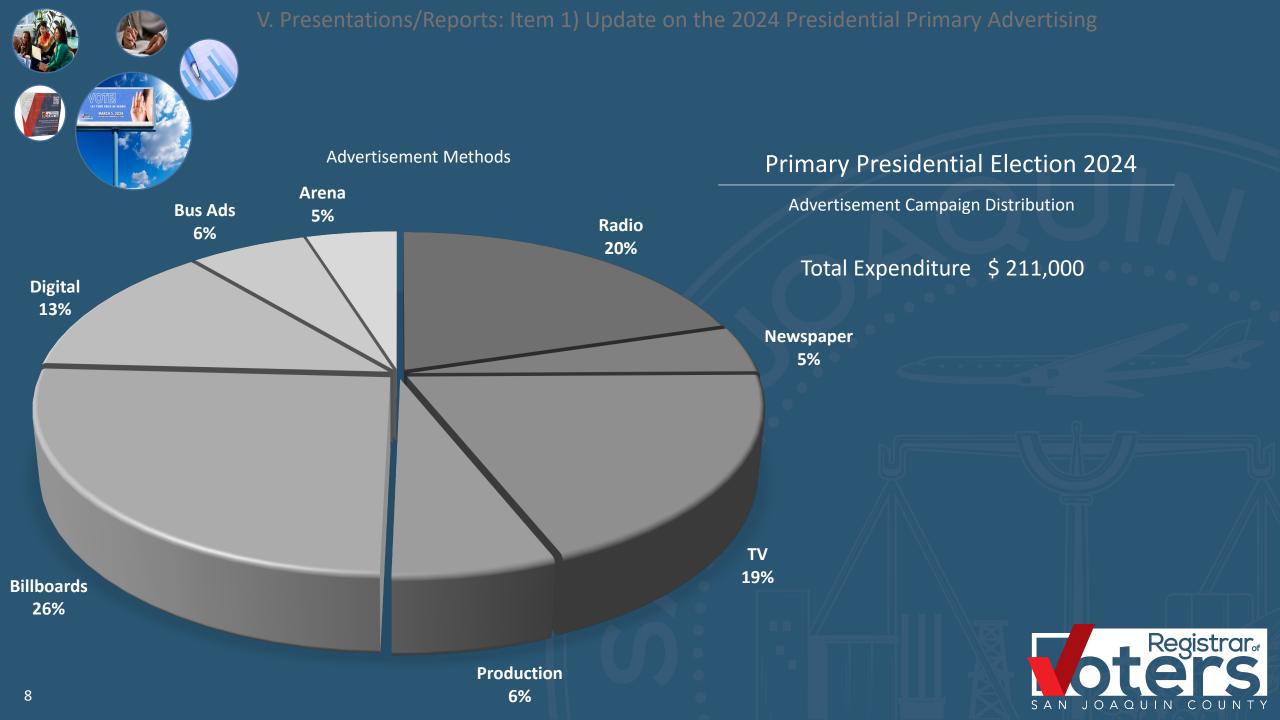

s shall be determined by the county elections official.





## Official Ballot Drop Boxes

at Police Stations

STATE OF CALIFORNIA
ELECTIONS CODE Section 18544

18544. (a) Any person in possession of a firearm or any uniformed peace officer, private guard, or security personnel or any person who is wearing a uniform of a peace officer, guard, or security personnel, who is stationed in the immediate vicinity of, or posted at, a polling place without written authorization of the appropriate city or county elections official is punishable by a fine not exceeding ten thousand dollars(\$10,000), by imprisonment pursuant to subdivision (h) of Section 1170 of the Penal Code for 16 months or two or three years, or in a county jail not exceeding one year, or by both that fine and imprisonment.















# Newspaper

23 Print Advertisements from January to March















## Bus Ads

40 RTD buses with Exterior and Interior Ads









#### Newspaper Bus Ads





## Outreach

Attended over 25 Outreach Events in 2023



voteroutreach@sjgov.org (209) 468-0677

> Upcoming Outreach Events: 4 Stockton Kings game at the Adventist Health Arena







# Digital

- Collaborating with 5 different vendors
- Mobile advertisements across 100 apps
- Multiple websites starting on January 1st
- Geo-fenced for SJC; 18+ yrs. old







\$ 27,550



Atlanta



# Billboards

Locations:

- 8 Static Billboards
- 6 Digital Billboards

Expenditure Total: \$ 53,864











Billboards













Radio

- 5 Radio Stations
- Ad runs from January to March



Expenditure Total: \$42,862









#