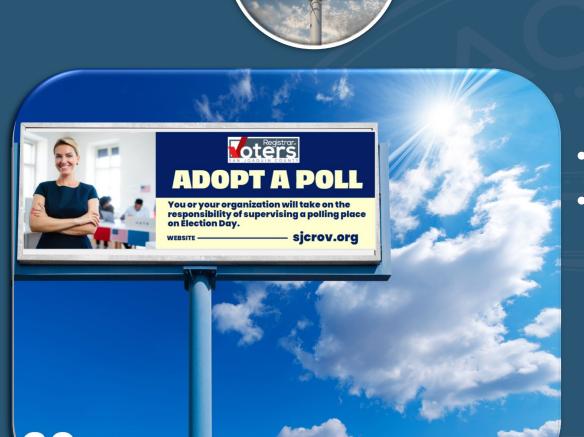

## Adopt-A-Poll Program

• 2 Pending Inquiries

Ongoing program advertisements

**Total Registered Voters** 

365,519