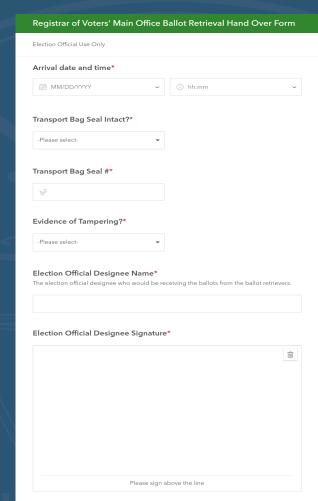

#### Vote by Mail Ballot Retrieval Tracking System

| Toter Regis                    | S Chair         | allot Retrie<br>n of Custod<br>cial Drop Box B<br>Election March | y Form<br>allot |             | Retrieval Area  1 1 2 3 4 |
|--------------------------------|-----------------|------------------------------------------------------------------|-----------------|-------------|---------------------------|
|                                | Ballot          | Retrieval                                                        |                 |             |                           |
| Location:                      |                 |                                                                  |                 | Drop Box    | ID:                       |
| Date:                          | Arrival Time:   |                                                                  | Depar           | ture Time:  |                           |
| Ballot Box Seal #:             | Ba              | allot Box Repl                                                   | acement         | Seal #:     |                           |
| Ballot Box Seal Intact:        | YES NO          | Evidence                                                         | of Tampe        | ering:      | YES NO                    |
| Transport Box ID:              |                 | Transport                                                        | t Box Sea       | l #:        |                           |
| Name:                          |                 | Signature                                                        | :               |             |                           |
| Name:                          |                 | Signature                                                        | :               |             |                           |
| Delivered to Sa                | an Joaquin Cour | ity Registr                                                      | ar of Vo        | oters' Ma   | ain Office                |
| Date:                          | Arrival Time:   |                                                                  | Initial         | #1:         | Initial #2:               |
|                                | Offic           | e Use Only                                                       |                 |             |                           |
| Date:                          |                 | Receival T                                                       |                 |             |                           |
| Transport Box ID:              |                 | Transport                                                        | Box Seal        | #:          |                           |
| Transport Box Bag Seal Intact: | NO NO           | Evidence (                                                       |                 | YES         | NO NO                     |
| Election Official Nam Designee | e:              |                                                                  | Signature       | e:          |                           |
| VBM                            | UOCAVA          | Out of C                                                         | ounty           |             | Other                     |
| Ballot<br>Count                |                 |                                                                  |                 |             |                           |
| Initials #1:                   | Initials #2     |                                                                  |                 | Initials #3 | :                         |
| Tape Ballot Box                | s Seal Here     | Notes:                                                           |                 |             |                           |
| Revised November 2023          |                 |                                                                  |                 |             | 3052410001                |

| This form needs to b                                                                             | e filled out by the Ballot Re | trievers.                      |                          |   |
|--------------------------------------------------------------------------------------------------|-------------------------------|--------------------------------|--------------------------|---|
| Arrival Date and                                                                                 | l Time*                       |                                |                          |   |
| 1/3/2024                                                                                         | V                             | ③ 04:28 PM                     |                          | V |
| Drop Box Locati                                                                                  | ion ID*                       |                                |                          |   |
| Location 2                                                                                       | •                             |                                |                          |   |
| Drop Box Locati                                                                                  | ion Name 2                    |                                |                          |   |
| Viaggio Estate Win                                                                               |                               |                                |                          |   |
|                                                                                                  |                               |                                |                          |   |
| Orop Box Locati                                                                                  | ion*                          |                                |                          |   |
|                                                                                                  |                               |                                |                          |   |
| Find address or pl                                                                               | lace                          | Q Q                            |                          |   |
| + -                                                                                              | NORTH<br>AMERICA              | EUROPE ASIA                    |                          |   |
| +<br>-<br>-                                                                                      | NORTH                         | ATRICA your location. Press to |                          |   |
| +<br>-<br>-<br>-<br>-<br>-<br>-<br>-<br>-<br>-<br>-<br>-<br>-<br>-<br>-<br>-<br>-<br>-<br>-<br>- | NOTE ABLEECA                  | EUROPE ASIA                    |                          |   |
| +<br>-<br>-<br>                                                                                  | NOAA USGS                     | ATRICA your location. Press to | o continue.<br>Powered i |   |
| H  Tip: Ti  Eur. USGS   Eur. FAO. N  No geometry                                                 | his question will try to use  | ATRICA your location. Press to |                          |   |
| +<br>-<br>-<br>-<br>                                                                             | his question will try to use  | ATRICA your location. Press to |                          |   |
| Eur, USGS   Eur, FAO, N  No geometry  Ballot Box Seal (                                          | his question will try to use  | ATRICA your location. Press to |                          |   |
| Eur, USGS   Eur, FAO, N                                                                          | his question will try to use  | ATRICA your location. Press to |                          |   |