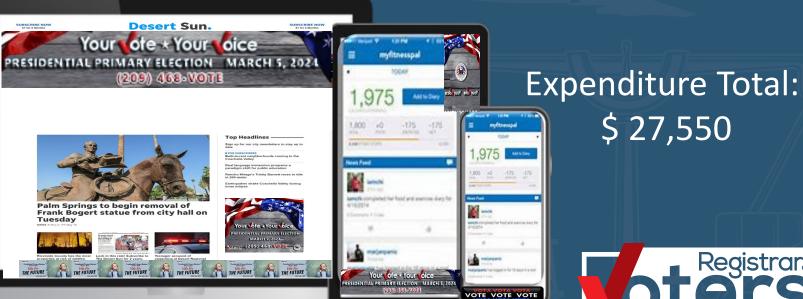

# Newspaper

23 Print Advertisements from January to March

#### Newspaper Bus Ads

# Digital

- Collaborating with 5 different vendors
- Mobile advertisements across 100 apps
- Multiple websites starting on January 1st
- Geo-fenced for SJC; 18+ yrs. old

\$ 27,550

Atlanta