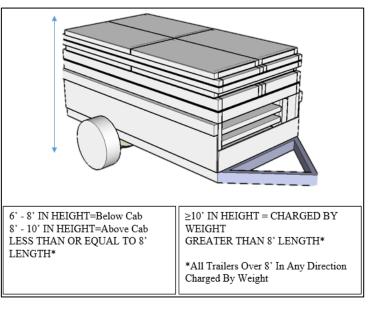

## Customers with UNCOVERED/UNSECURED LOADS must pay a double disposal fee or purchase a tarp.

| <u>double disposal fee or purchase a tarp.</u>                             |                                         |  |
|----------------------------------------------------------------------------|-----------------------------------------|--|
| MINIMUM FEES:                                                              | RATES                                   |  |
| Automobiles                                                                |                                         |  |
| Pickups with bed less than 8' in length (if load is at or below cab level) |                                         |  |
| Pickups with bed less than 8' in length (if load is above cab level)       |                                         |  |
| Pickups with bed 8' in length (if load is at or below cab level)           |                                         |  |
| Pickups with bed 8' in length (if load is above cab level)                 |                                         |  |
| Trailers 8' or less in length (if load is at or below cab level)           |                                         |  |
| Trailers 8' or less in length (if load is above cab level)                 |                                         |  |
| Vans 8' or less in length (from the last seat to the rear of the van)      |                                         |  |
| ALL OTHER VEHICLES:                                                        |                                         |  |
| Vehicles Charged by Weight                                                 | \$75.36 per Ton (\$36.75 Minimum Fee)   |  |
| Vehicles Charged by Cubic Yard (Used only when scales are down)            |                                         |  |
| SPECIAL CHARGES: (Proof of San Joaquin County Residency is                 | •                                       |  |
| charge)                                                                    | , required for epocial maste at its     |  |
| Tires                                                                      |                                         |  |
| Motorcycle Tires N                                                         | lounted \$7.00 ea./Unmounted \$6.00 ea. |  |
| Passenger Tires or Smaller                                                 | lounted \$7.00 ea./Unmounted \$6.00 ea. |  |
| Truck TiresMo                                                              |                                         |  |
| Residents: Motorcycle, passenger, small truck tires                        |                                         |  |
| T 1 T 1 1 1 1 1 1 1 1 1 1 1 1 1 1 1 1 1                                    | ( )                                     |  |

### **DIAGRAM - ABOVE/BELOW CAB:**