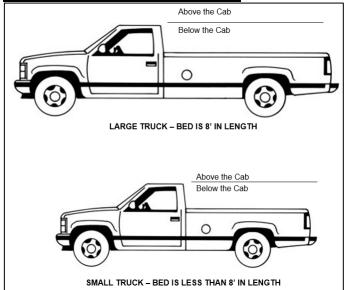

## Customers with UNCOVERED/UNSECURED LOADS must pay a double disposal fee or purchase a tarp.

| <u>double disposal fee or purchase a tarp.</u>                             |                                         |  |
|----------------------------------------------------------------------------|-----------------------------------------|--|
| MINIMUM FEES:                                                              | RATES                                   |  |
| Automobiles                                                                |                                         |  |
| Pickups with bed less than 8' in length (if load is at or below cab level) |                                         |  |
| Pickups with bed less than 8' in length (if load is above cab level)       |                                         |  |
| Pickups with bed 8' in length (if load is at or below cab level)           |                                         |  |
| Pickups with bed 8' in length (if load is above cab level)                 |                                         |  |
| Trailers 8' or less in length (if load is at or below cab level)           |                                         |  |
| Trailers 8' or less in length (if load is above cab level)                 |                                         |  |
| Vans 8' or less in length (from the last seat to the rear of the van)      |                                         |  |
| ALL OTHER VEHICLES:                                                        |                                         |  |
| Vehicles Charged by Weight                                                 | \$75.36 per Ton (\$36.75 Minimum Fee)   |  |
| Vehicles Charged by Cubic Yard (Used only when scales are down)            |                                         |  |
| SPECIAL CHARGES: (Proof of San Joaquin County Residency is                 | •                                       |  |
| charge)                                                                    | , required for epocial maste at its     |  |
| Tires                                                                      |                                         |  |
| Motorcycle Tires N                                                         | lounted \$7.00 ea./Unmounted \$6.00 ea. |  |
| Passenger Tires or Smaller                                                 | lounted \$7.00 ea./Unmounted \$6.00 ea. |  |
| Truck TiresMo                                                              |                                         |  |
| Residents: Motorcycle, passenger, small truck tires                        |                                         |  |
| T 1 T 1 1 1 1 1 1 1 1 1 1 1 1 1 1 1 1 1                                    | ( )                                     |  |

### **DIAGRAM - ABOVE/BELOW CAB:**