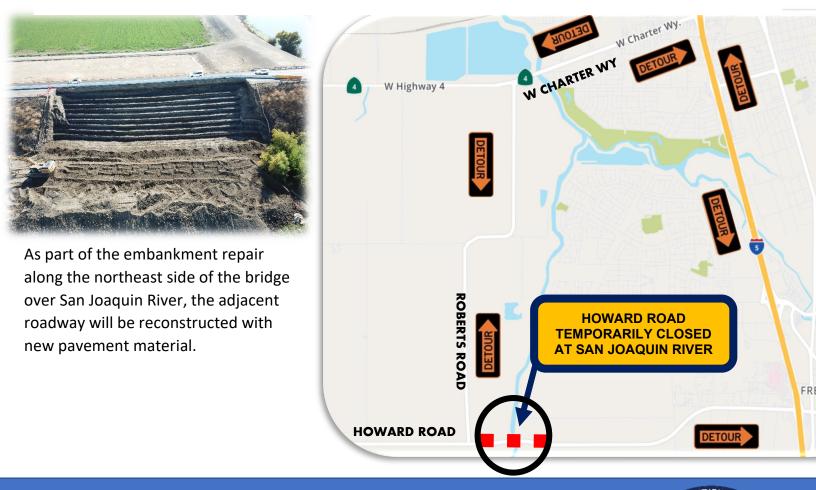

## TEMPORARY ROAD CLOSURE NOVEMBER 17 AND NOVEMBER 18, 2022 HOWARD ROAD EMBANKMENT REPAIR

The **Howard Road** bridge over San Joaquin River **will be** <u>**CLOSED</u></u> <b>to all traffic** to facilitate pavement reconstruction. The road will be closed on Thursday, November 17, and will reopen on Saturday, November 19, 2022. Detour signs will be in place to direct drivers to use **Roberts Road, W. Highway 4** (W. Charter Way), **and Interstate-5** around the construction zone.</u>