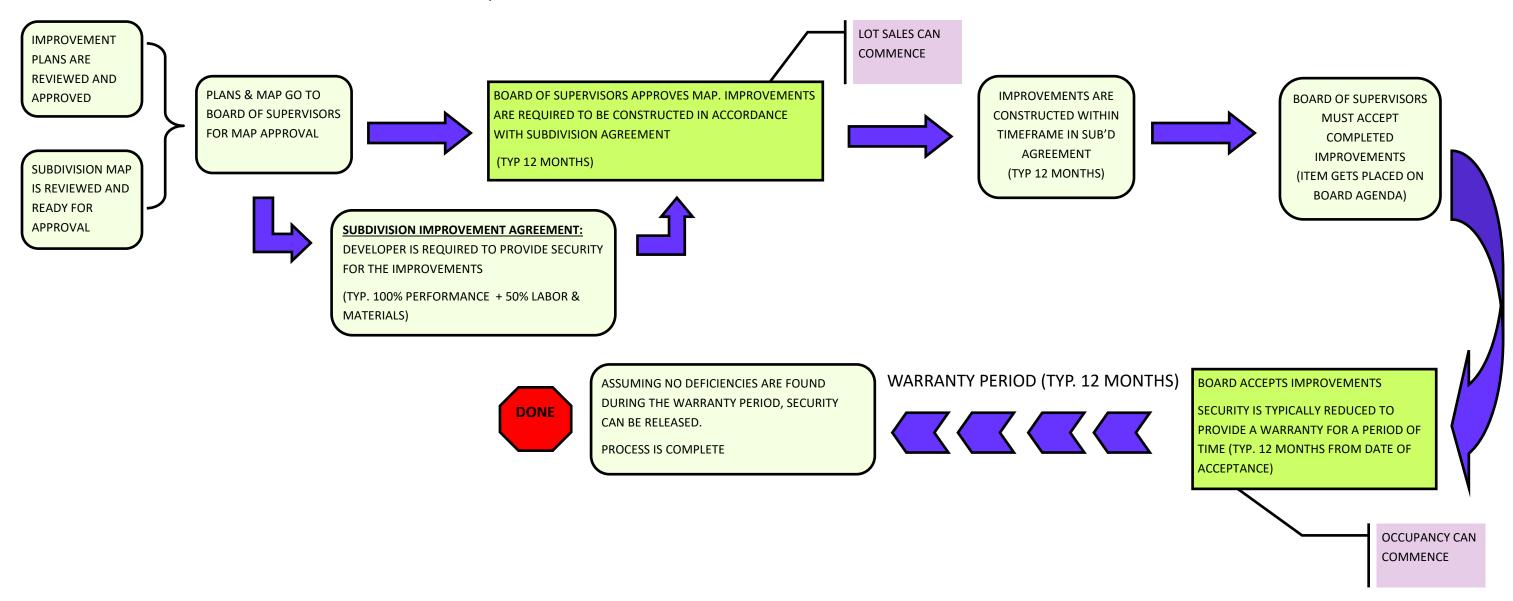

## I WANT TO RECORD MY MAP PRIOR TO CONSTRUCTING THE REQUIRED IMPROVEMENTS.

THIS DIAGRAM IS INTENDED TO PROVIDE A GENERAL OVERVIEW OF THE PROCESS AND DOES NOT ACCOUNT FOR UNIQUE OR SPECIAL CIRCUMSTANCES. REVIEW TIMES ARE NOT PROVIDED AND CAN VARY DUE TO A NUMBER OF FACTORS. CONSTRUCTION TIMEFRAMES CAN VARY DUE TO A NUMBER OF FACTORS. THE TIMELINE ASSOCIATED WITH PLACING ITEMS ON THE BOARD OF SUPERVISORS AGENDA IS TYPICALLY 1-2 MONTHS.

THIS DIAGRAM IS INTENDED TO PROVIDE A GENERAL OVERVIEW OF THE PROCESS AND DOES NOT ACCOUNT FOR UNIQUE OR SPECIAL CIRCUMSTANCES. REVIEW TIMES ARE NOT PROVIDED AND CAN VARY DUE TO A NUMBER OF FACTORS. CONSTRUCTION TIMEFRAMES CAN VARY DUE TO A NUMBER OF FACTORS. THE TIMELINE ASSOCIATED WITH PLACING ITEMS ON THE BOARD OF SUPERVISORS AGENDA IS TYPICALLY 1-2 MONTHS.