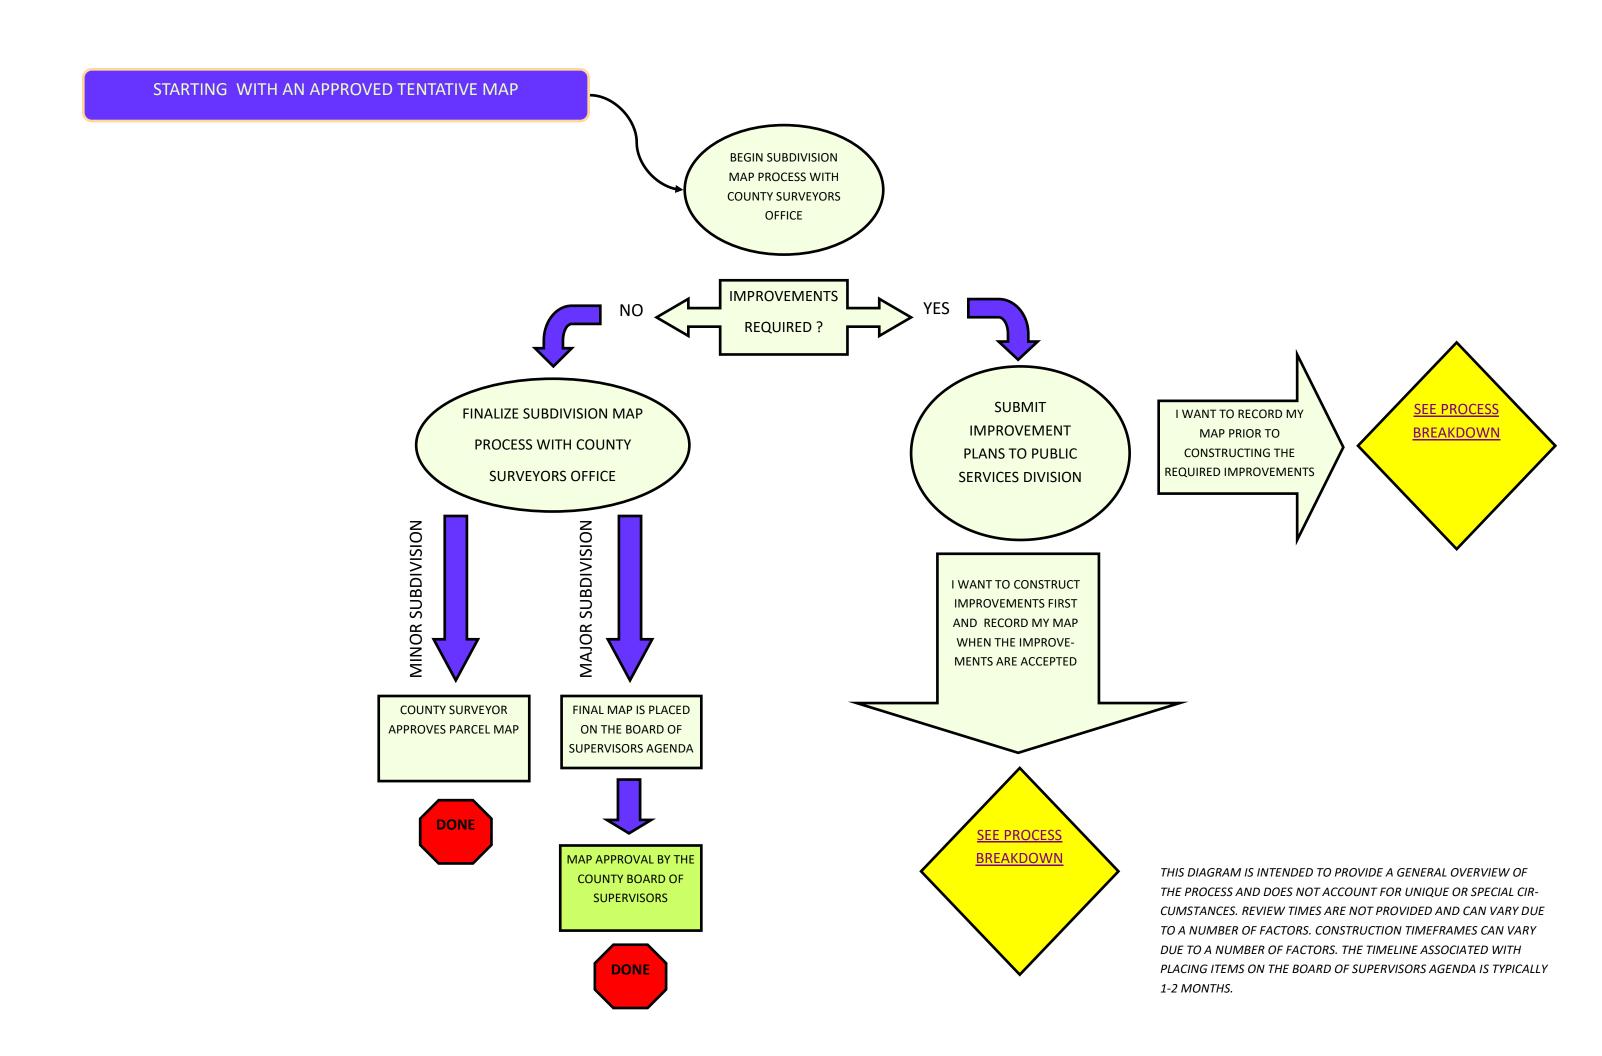

## I WANT TO RECORD MY MAP PRIOR TO CONSTRUCTING THE REQUIRED IMPROVEMENTS.

THIS DIAGRAM IS INTENDED TO PROVIDE A GENERAL OVERVIEW OF THE PROCESS AND DOES NOT ACCOUNT FOR UNIQUE OR SPECIAL CIRCUMSTANCES. REVIEW TIMES ARE NOT PROVIDED AND CAN VARY DUE TO A NUMBER OF FACTORS. CONSTRUCTION TIMEFRAMES CAN VARY DUE TO A NUMBER OF FACTORS. THE TIMELINE ASSOCIATED WITH PLACING ITEMS ON THE BOARD OF SUPERVISORS AGENDA IS TYPICALLY 1-2 MONTHS.

THIS DIAGRAM IS INTENDED TO PROVIDE A GENERAL OVERVIEW OF THE PROCESS AND DOES NOT ACCOUNT FOR UNIQUE OR SPECIAL CIRCUMSTANCES. REVIEW TIMES ARE NOT PROVIDED AND CAN VARY DUE TO A NUMBER OF FACTORS. CONSTRUCTION TIMEFRAMES CAN VARY DUE TO A NUMBER OF FACTORS. THE TIMELINE ASSOCIATED WITH PLACING ITEMS ON THE BOARD OF SUPERVISORS AGENDA IS TYPICALLY 1-2 MONTHS.