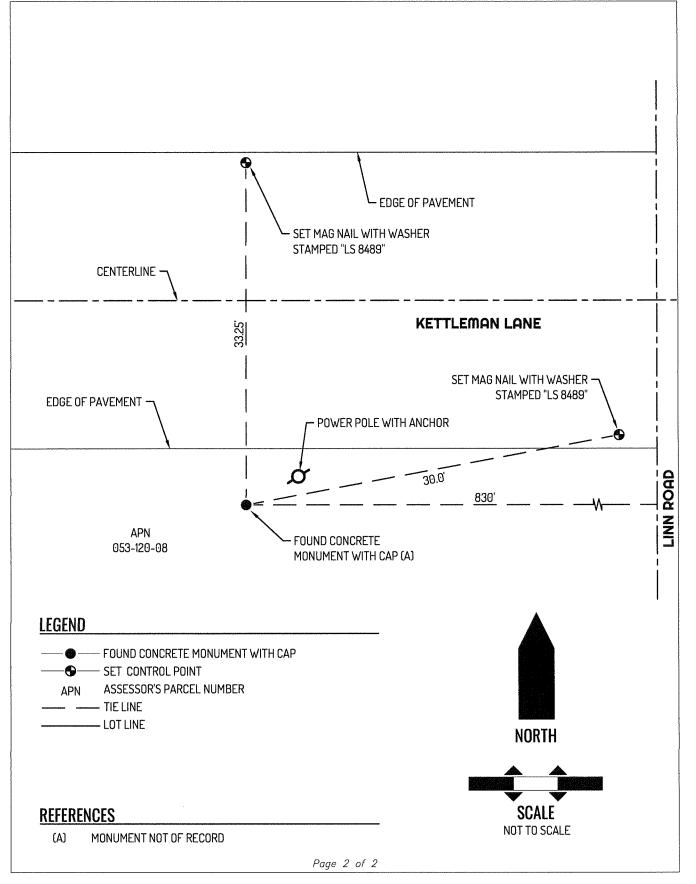

| COR                                       | NER                                 | R REC          | Ol     | RD                                         | Agency Ind<br>Document      | lex                                                       |
|-------------------------------------------|-------------------------------------|----------------|--------|--------------------------------------------|-----------------------------|-----------------------------------------------------------|
|                                           | scription <u>FOU</u>                | ND MONUMENT OI | N KETT | TEMAN LA                                   |                             | <u>SAN JOAQUIN</u> , California<br>N 053–120–08, S.J.C.R. |
| 16<br>                                    |                                     |                |        | TYPE<br>Control<br>Property<br>Other<br>31 |                             | COORDINATES (Optional)   NE                               |
| PLS Act Ref.:<br><br>Corner/<br>Monument: | B765(d)<br>Left as fou<br>Found and |                |        |                                            | 773<br>Induit<br>Inferenced | Other:<br>Pre-Construction<br>Post-Construction           |

Narrative of corner identified and monument as found and set or reset:  $\boxtimes$  See sheet #2 for description(s):

| SURVEYOR'S STATEMENT                                                            | CIONAL LAND                                                                                                                |
|---------------------------------------------------------------------------------|----------------------------------------------------------------------------------------------------------------------------|
| This Corner Record was prepared by me or under my direction in conformance with | SO TRANC                                                                                                                   |
| the Professional Land Surveyor's Act on 11 APRIL 2022 ,                         | NON NON                                                                                                                    |
| Signed Jal Blam P.L.S or R.C.E. No.: 8489                                       | DIFIE OF CAL IFORM                                                                                                         |
| COUNTY SURVEYOR'S STATEMENT                                                     | UT N                                                                                                                       |
| This Corner Record was received October 13, 2022                                |                                                                                                                            |
| and examined and filed November 7, 2022,                                        | ESPRES E. AL PLAN                                                                                                          |
| Signed James Z Hart P.L.S. or R.O.E. No.: 8657                                  | - BEST                                                                                                                     |
| Title County Surveyor                                                           | 日本<br>は<br>し<br>に<br>し<br>に<br>に<br>い<br>の<br>。<br>第<br>一<br>、<br>、<br>、<br>、<br>、<br>、<br>、<br>、<br>、<br>、<br>、<br>、<br>、 |
| County Surveyor's Comment                                                       | FF OF CALIFORT                                                                                                             |