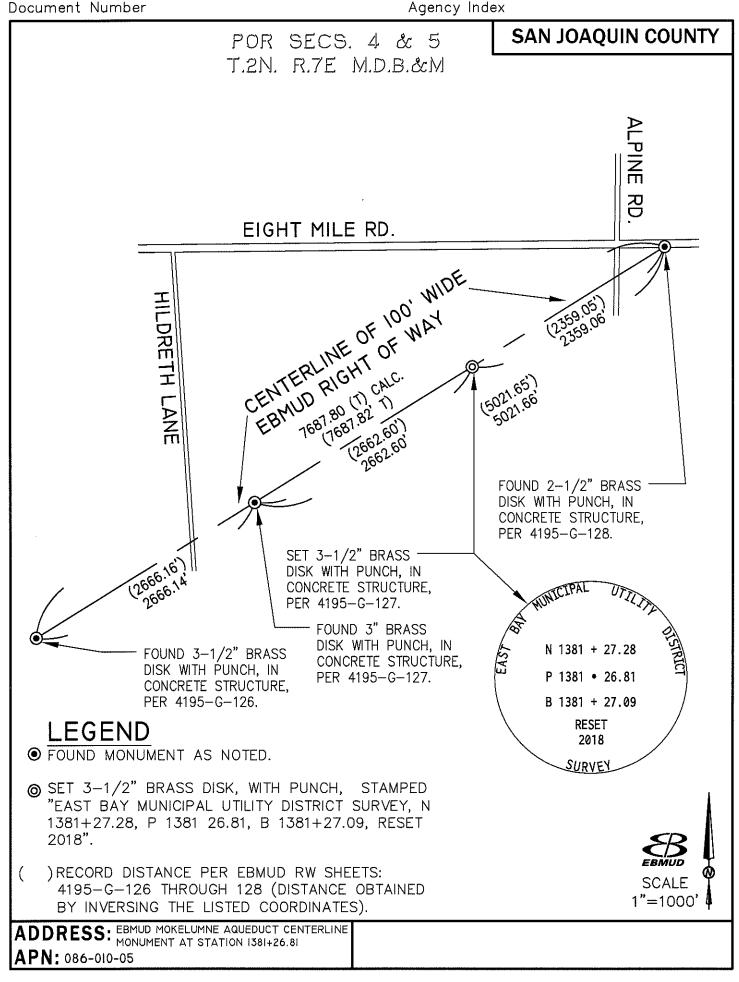

| COR                                                                                    |                                                          | Agency Index Document Number <u>CR</u>             | -18-167                                                                                                                                                    |                    |
|----------------------------------------------------------------------------------------|----------------------------------------------------------|----------------------------------------------------|------------------------------------------------------------------------------------------------------------------------------------------------------------|--------------------|
| City of                                                                                | (APN 086-010-05)                                         | County of                                          | San Joaquin                                                                                                                                                | , California       |
| Brief Legal Description EBMUD right-of-way south of Eight Mile Rd., west of Alpine Rd. |                                                          |                                                    |                                                                                                                                                            |                    |
|                                                                                        | CORNER TYPE                                              |                                                    | COORDINATES (Optional)                                                                                                                                     |                    |
| T2N R7E<br>MDB&M                                                                       | Government Corner<br>Meander<br>Rancho<br>Date of Survey | Control X<br>Property C<br>Other C<br>July 3, 2018 | NE.<br>Elevation<br>Units Metric<br>Horizontal Datum<br>ZoneEpoch Date<br>Vertical Datum<br>Complies with Public Resource<br>Complies with Public Resource | U.S. Survey Foot X |
| PLS Act Ref.:                                                                          | 8765(d)                                                  | 8771                                               | 8773                                                                                                                                                       | Other:             |
| Corner/<br>Monument:                                                                   | Left as found<br>Found and tagged                        | Established                                        | Rebuilt Referenced                                                                                                                                         | Pre-Construction   |

Narrative of corner identified and monument as found, set, reset, replaced, or removed:

See sheet #2 for description(s):

Set 3.5" brass disk on concrete structure, stamped as noted on Sheet 2. New Monument was re-set using the nearest EBMUD centerline monuments, as shown on sheet 2.