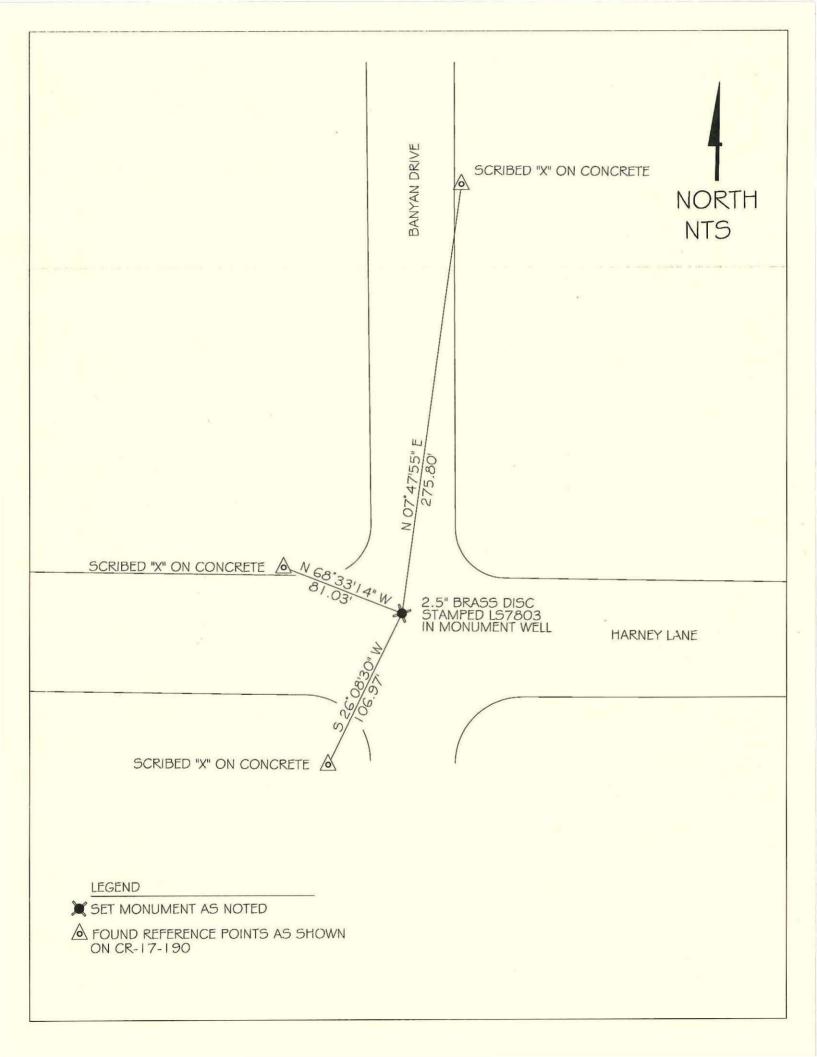

Narrative of corner identified and monument as found, set, reset, replaced, or removed: See sheet #2 for description(s):