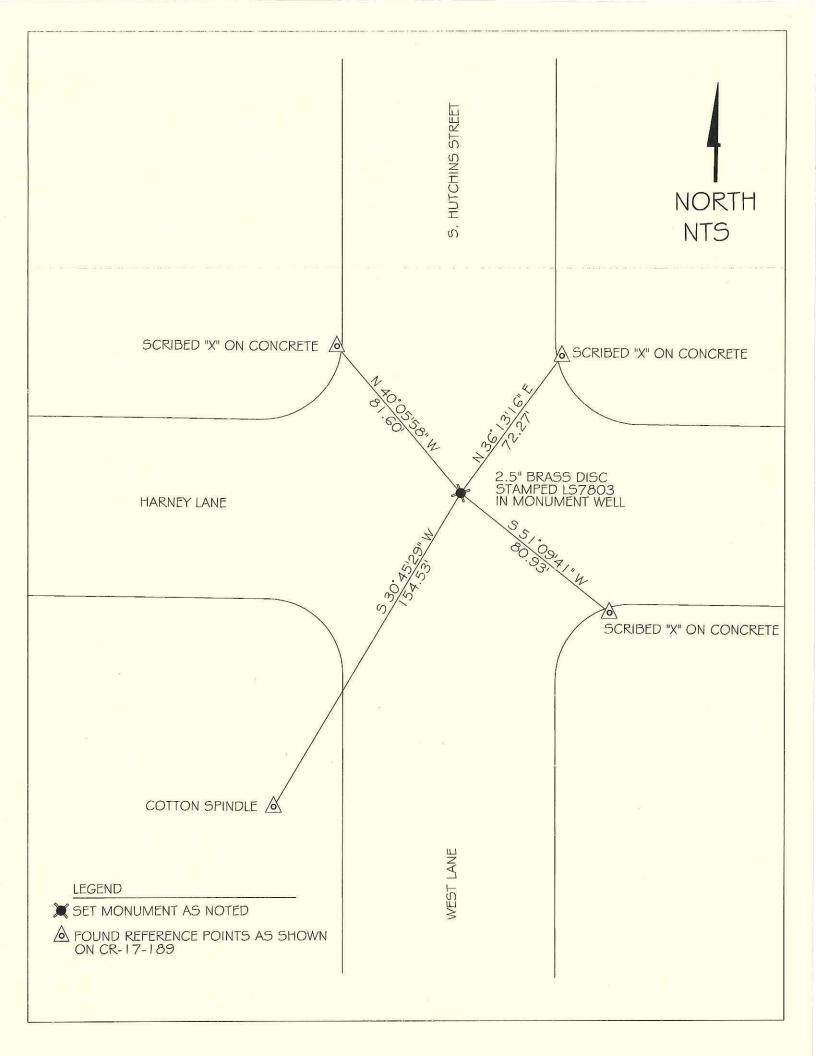

## CORNER RECORD

Agency Index CR-18-162 Document Number San Joaquin , California County of \_\_\_\_\_ City of Lodi Center of the intersection of Harney Lane and S. Hutchins Street Brief Legal Description **CORNER TYPE** COORDINATES (Optional) Government Corner Control Elevation 14 13 X U.S. Survey Foot Meander Property Units Metric Rancho Other Horizontal Datum 23 Epoch Date Zone Date of Survey May 30, 2018 Vertical Datum Complies with Public Resources Code §§8801-8819 T3N,R6E,MDM Complies with Public Resources Code §§8890-8902 8765(d) X 8771 8773 Other: PLS Act Ref.: Left as found Established Rebuilt Pre-Construction Corner/ Monument: Found and tagged Reestablished Referenced Narrative of corner identified and monument as found, set, reset, replaced, or removed: ✓ See sheet #2 for description(s): SURVEYOR'S STATEMENT This Corner Record was prepared by me or under my direction in conformance with the Professional Land Surveyors' Act, on July 17, 2018 P.L.S. or R.C.E. No. P.L.S. 7803 Signed COUNTY SURVEYOR'S STATEMENT September 21,2018 This Corner Record was received and examined and filed Signed Title LICENSE County Surveyor's Comment NO. 8657