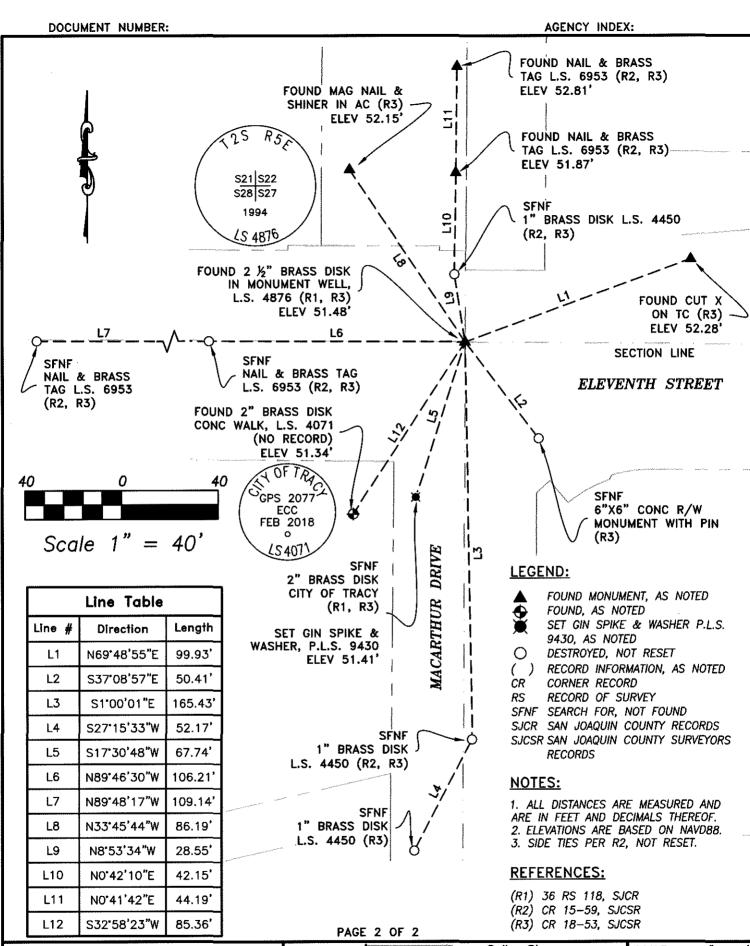

## CORNER RECORD Agency Index Document Number Tracy County of San Joaquin . California Brief Legal Description Monument at the intersection of Eleventh St. & Macarthur Dr. **CORNER TYPE COORDINATES (Optional)** E. Government Corner Control X Elevation Metric U.S. Survey Foot Meander Property Units Rancho Other **Horizontal Datum** Zone Epoch Date Date of Survey June 20, 2018 NAVD 88 Vertical Datum Complies with Public Resources Code §§8801-8819 Complies with Public Resources Code §§8890-8902 8765(d) X 8771 8773 PLS Act Ref.: Other: Left as found Established Rebuilt Pre-Construction Corner/ Monument: Found and tagged Reestablished Referenced X Post-Construction Narrative of corner identified and monument as found, set, reset, replaced, or removed: ✓ See sheet #2 for description(s): Per Section 8771(b) of the Professional Land Surveyors' Act, these monuments were referenced on Corner Record CR-18-53. Construction activities in the vicinity have been completed. Section Corner found to be undisturbed. Replaced City of Tracy monument as noted. See Sheet 2 for details. SURVEYOR'S STATEMENT This Corner Record was prepared by me or under my direction in conformance with No. 9430 the Professional Land Surveyors' Act on July 12, 2018 Signed