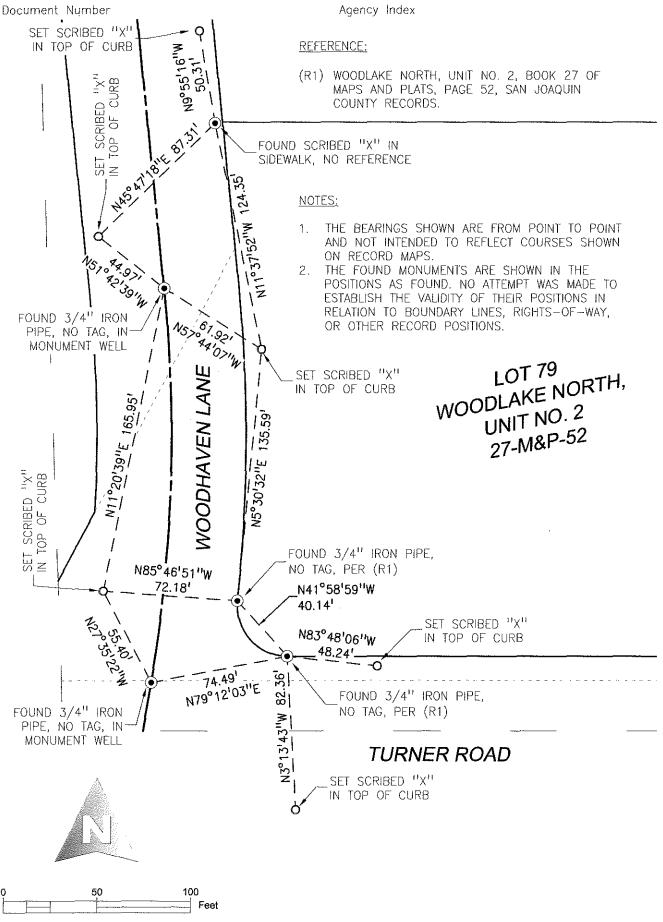

Narrative of corner identified and monument as found, set, reset, replaced, or removed: See sheet #2 for description(s):

FOUND MONUMENTS AND SET REFERENCE POINTS AS SHOWN ON SHEET #2.

| SURVEYOR'S STATEMENT<br>This Corner Record was prepared by me or under my direction in conformance with<br>the Professional Land Surveyor's Act on <u>Tury 24 Preparent</u> , <u>2018</u> .<br>Signed P.L.S. or R.C.E. No.: Pres 8366                                               | No. 8366<br>Exp. 12-31-2019<br>THE OF CALIFORNER                              |
|-------------------------------------------------------------------------------------------------------------------------------------------------------------------------------------------------------------------------------------------------------------------------------------|-------------------------------------------------------------------------------|
| COUNTY SURVEYOR'S STATEMENT                                                                                                                                                                                                                                                         |                                                                               |
| This Corner Record was received <u>August 27</u> , <u>2018</u> and examined<br>and filed <u>August 27</u> , <u>2018</u> .<br>Signed <u>August 27</u> , <u>2018</u> .<br>Signed <u>August 27</u> , <u>2018</u> .<br>Title <u>Acting County Surveyor</u><br>County Surveyor's Comment | CESSIONAL LAND<br>CESSIONAL LAND<br>CESSIONAL LAND<br>CONTRACTOR<br>INC. 8657 |
|                                                                                                                                                                                                                                                                                     | COF CALIFO                                                                    |