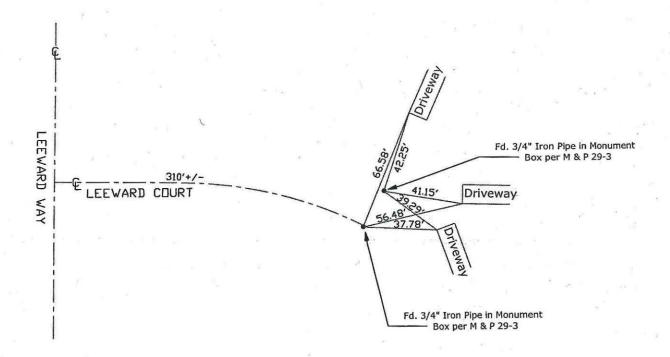

| CORNER RECORD                                                                         |                                                                                                              | Document NumberCR 12-76                                                                                                                                                                                                                                                                                                                                                                                                                                                                                                                                                                                                                                                                                                                                                                                                                                                                                                                                                                                                                                                                                                                                                                                                                                                                                                                                                                                                                                                                                                                                                                                                                                                                                                                                                                                                                                                                                                                                                                                                                                                                                                        |  |
|---------------------------------------------------------------------------------------|--------------------------------------------------------------------------------------------------------------|--------------------------------------------------------------------------------------------------------------------------------------------------------------------------------------------------------------------------------------------------------------------------------------------------------------------------------------------------------------------------------------------------------------------------------------------------------------------------------------------------------------------------------------------------------------------------------------------------------------------------------------------------------------------------------------------------------------------------------------------------------------------------------------------------------------------------------------------------------------------------------------------------------------------------------------------------------------------------------------------------------------------------------------------------------------------------------------------------------------------------------------------------------------------------------------------------------------------------------------------------------------------------------------------------------------------------------------------------------------------------------------------------------------------------------------------------------------------------------------------------------------------------------------------------------------------------------------------------------------------------------------------------------------------------------------------------------------------------------------------------------------------------------------------------------------------------------------------------------------------------------------------------------------------------------------------------------------------------------------------------------------------------------------------------------------------------------------------------------------------------------|--|
|                                                                                       |                                                                                                              | County of San Joaquin, California                                                                                                                                                                                                                                                                                                                                                                                                                                                                                                                                                                                                                                                                                                                                                                                                                                                                                                                                                                                                                                                                                                                                                                                                                                                                                                                                                                                                                                                                                                                                                                                                                                                                                                                                                                                                                                                                                                                                                                                                                                                                                              |  |
| Brief Legal Description _                                                             | LEEWARD COURT 310'+/- EAST OF LEEWARD                                                                        | WAY                                                                                                                                                                                                                                                                                                                                                                                                                                                                                                                                                                                                                                                                                                                                                                                                                                                                                                                                                                                                                                                                                                                                                                                                                                                                                                                                                                                                                                                                                                                                                                                                                                                                                                                                                                                                                                                                                                                                                                                                                                                                                                                            |  |
| 9                                                                                     | (WITHIN SECTION 3, TOWNSHIP 3 SOUTH, RANG                                                                    | GE 5 EAST)                                                                                                                                                                                                                                                                                                                                                                                                                                                                                                                                                                                                                                                                                                                                                                                                                                                                                                                                                                                                                                                                                                                                                                                                                                                                                                                                                                                                                                                                                                                                                                                                                                                                                                                                                                                                                                                                                                                                                                                                                                                                                                                     |  |
|                                                                                       | CORNER TYPE  Government Corner                                                                               | COORDINATES (Optional)  N  E                                                                                                                                                                                                                                                                                                                                                                                                                                                                                                                                                                                                                                                                                                                                                                                                                                                                                                                                                                                                                                                                                                                                                                                                                                                                                                                                                                                                                                                                                                                                                                                                                                                                                                                                                                                                                                                                                                                                                                                                                                                                                                   |  |
| Corner - Left as four                                                                 | nd  ☐ Found and tagged ☐ Established                                                                         | ☐ Reestablished ☐ Rebuilt ☐                                                                                                                                                                                                                                                                                                                                                                                                                                                                                                                                                                                                                                                                                                                                                                                                                                                                                                                                                                                                                                                                                                                                                                                                                                                                                                                                                                                                                                                                                                                                                                                                                                                                                                                                                                                                                                                                                                                                                                                                                                                                                                    |  |
| SEE SKETCH ON BACKSID                                                                 |                                                                                                              |                                                                                                                                                                                                                                                                                                                                                                                                                                                                                                                                                                                                                                                                                                                                                                                                                                                                                                                                                                                                                                                                                                                                                                                                                                                                                                                                                                                                                                                                                                                                                                                                                                                                                                                                                                                                                                                                                                                                                                                                                                                                                                                                |  |
| SEE SKETCH ON BACKSID                                                                 |                                                                                                              | 7                                                                                                                                                                                                                                                                                                                                                                                                                                                                                                                                                                                                                                                                                                                                                                                                                                                                                                                                                                                                                                                                                                                                                                                                                                                                                                                                                                                                                                                                                                                                                                                                                                                                                                                                                                                                                                                                                                                                                                                                                                                                                                                              |  |
| This Corner Record was the Land Surveyors' Ac Signed James  CO This Corner Record was | P.L.S. Number 8657  DUNTY SURVEYOR'S STATEMENT  as received FBBWANY 10, 2012 and  LH 9 , 2012.  R.C.E. No. 2 | examined  LICENSE No. 8657   CALIFOR  CALIFOR  PROPRIEM  CALIFOR  A  PROPRIEM  CALIFOR  CALIF |  |

(D.D. Sheet No. 68) (Job No. 220033)

N.T.S.

Note: Found Monuments are not tagged unless otherwise noted.

"No Attempt Was Made to Verify the Monument(s)"

Set=Conc. Nail with Brass Washer Stamped
"S.J. Co.", unless otherwise noted
Fd.=Found Conc. Nail with Brass Washer Stamped
"S.J. Co.", unless otherwise noted
CR=Corner Record
FP=Fence Post
JP=Joint Pole
LP=Light Pole
LP=Light Pole
PP=Power Pole
GP=Guy Pole
SP=Service Pole
TP=Telephone Pole
S.F.N.=Searched Found Nothing
N.T.S.=Not To Scale
M&P=Maps & Plats
PM=Porcel Map
RS=Record of Survey
FB=Field Book