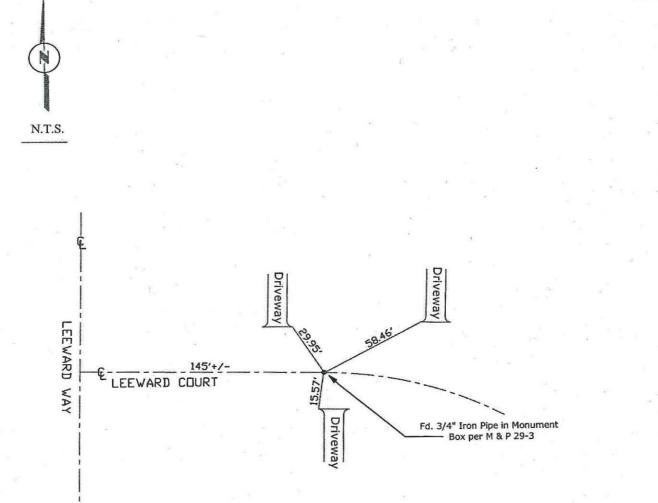

## CORNER RECORD

| Cityof                                                                                                                                                                      |                                                                                                                                                                                         | Document Number <u>CR12-75</u><br>County of San Joaquin, California |
|-----------------------------------------------------------------------------------------------------------------------------------------------------------------------------|-----------------------------------------------------------------------------------------------------------------------------------------------------------------------------------------|---------------------------------------------------------------------|
| Brief Legal Description _                                                                                                                                                   | LEEWARD COURT 145'+/- EAST OF LEEWARD W                                                                                                                                                 | VAY                                                                 |
| biel lega bescipion _                                                                                                                                                       | (WITHIN SECTION 3, TOWNSHIP 3 SOUTH, RANGE                                                                                                                                              | 5 EAST)                                                             |
|                                                                                                                                                                             | CORNER TYPE<br>Government Corner  Control<br>Meander Property<br>Rancho Date of Survey February 3, 2012                                                                                 | COORDINATES (Optional) N E ZoneNAD27                                |
| Corner - Left as fou                                                                                                                                                        | nd 🛛 Found and tagged 🔲 Established [                                                                                                                                                   | Reestablished Rebuilt                                               |
| Identification and type<br>SEE SKETCH ON BACKSI                                                                                                                             |                                                                                                                                                                                         |                                                                     |
|                                                                                                                                                                             |                                                                                                                                                                                         |                                                                     |
| SEE SKETCH ON BACKSIE                                                                                                                                                       | vsical condition of the monument as found and a<br>DE.                                                                                                                                  |                                                                     |
| the Land Surveyors' A<br>Signed <u>James</u><br>This Corner Record w<br>and filed <u>MAT</u><br>Signed <u>James</u><br>Title <u>County Surveyor</u><br>County Surveyor's Co | <u>Chart</u> P.L.S. Number <u>8657</u><br>DUNTY SURVEYOR'S STATEMENT<br>as received <u>FABRUARY</u> 10, 2012 and ex<br><u>2CH</u> 9 , 2012.<br><u>M. Mu</u> R.C.E. No. <u>269</u><br>or | xamined                                                             |
| (D.D. Sheet No. 68)                                                                                                                                                         |                                                                                                                                                                                         | VI CR                                                               |