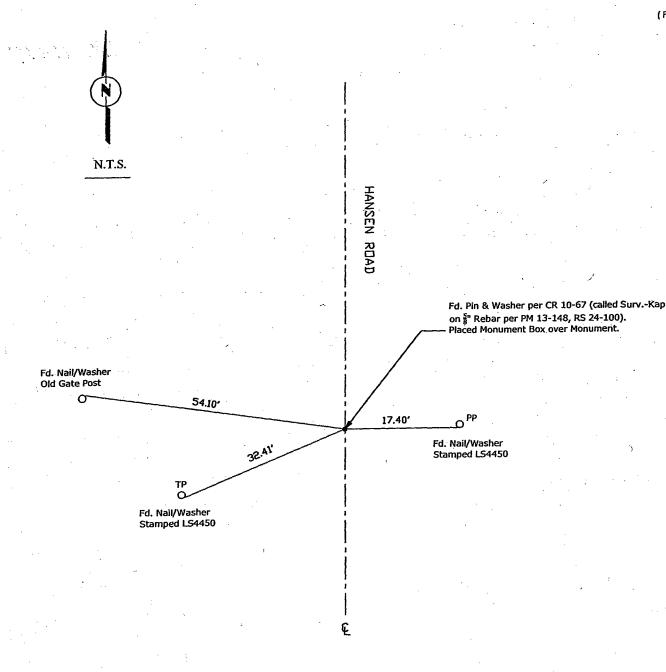

| CORNER RECORD                                                                           | Document Number CR 11-137                                            |
|-----------------------------------------------------------------------------------------|----------------------------------------------------------------------|
| City of                                                                                 | County of San Joaquin, Californic                                    |
| Brief Legal Description HANSEN ROAD 1 MILE NORTH OF SCHUL                               | TE ROAD                                                              |
|                                                                                         |                                                                      |
| CORNER TYPE                                                                             | COORDINATES (Optional)                                               |
| Government Corner ☑ Control                                                             | N                                                                    |
| → Meander □ Property                                                                    | ZoneNAD27                                                            |
| Rancho 🗆 Other                                                                          | NAD83 Epoch                                                          |
| Date of Survey August 25, 2011                                                          | Vert. Datum: NGVD29 ☐ NAVD88 ☐<br>— Meas. Units: Metric ☐ Imperial ☒ |
| T2\$ R4E                                                                                | — Meds. offits. Metric D imperior 2                                  |
| Corner - Left as found  Found and tagged  Estab                                         | lished  Reestablished  Rebuilt  Rebuilt                              |
| Identification and type of corner found: Evidence used to identi                        | fy or procedure used to establish or reestablish the corner          |
| SEE SKETCH ON BACKSIDE.                                                                 |                                                                      |
|                                                                                         |                                                                      |
|                                                                                         |                                                                      |
|                                                                                         |                                                                      |
|                                                                                         |                                                                      |
| A description of the physical condition of the monument as four SEE SKETCH ON BACKSIDE. |                                                                      |
|                                                                                         |                                                                      |
| SURVEYOR'S STATEMENT  This Corner Record was prepared by me or under my direction is    | n conformance with                                                   |
| the Land Surveyors' Act on August 29 , 2011                                             | 1 2 A 1 2 1 2 1 2 1 2 1 2 1 2 1 2 1 2 1                              |
| Signed James & Hart P.L.S. Number 80                                                    | IICI LICENCE 121                                                     |
| COUNTY SURVEYOR'S STATEMENT                                                             | ( to 10 11  ) = 1                                                    |
| This Corner Record was received AUGUST 30, 201                                          | 1 and examined                                                       |
| and filed SEPTEMBER 4 2011.                                                             | CALL                                                                 |
| Signed Warmen M. Bar R.C.E.                                                             | No. 26994                                                            |
| Title County Surveyor                                                                   | PROFESSIONAL COMPAS M. C. C.                                         |
| County Surveyor's Comment                                                               |                                                                      |
|                                                                                         | No. 26994   R   EXP. 3-31-13   ★                                     |
|                                                                                         | C C C C C C C C C C C C C C C C C C C                                |
| (D.D. Sheet No. 52 )<br>Job No. 220009                                                  | OF CALIFORNIA                                                        |