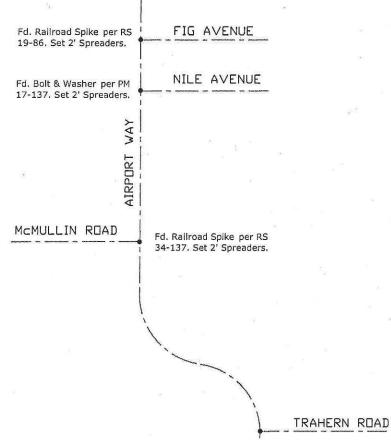

(D.D. Sheet Nos. 57, 58 & 65) Job No. 220794

N.T.S.

Fd. Iron Pin and Washer per PM 18-101. Set 2' Spreaders.

Note: Found Monuments are not tagged unless otherwise noted.

"No Attempt Was Made to Verify the Monument(s)"

Set=Conc. Nail with Bross Washer Stamped "S.J. Co.", unless otherwise noted Fd.=Found Conc. Nail with Bross Washer Stamped "S.J. Co.", unless otherwise noted BC=Beginning of Curve EC=End of Curve LP=Light Pole PP=Power Pole SP=Service Pole SP=Service Pole SF.N.=Searched Found Nothing N.T.S.=Nat To Scale M&P=Maps & Plats PM=Porcel Map RS=Record of Survey FB=Field Book