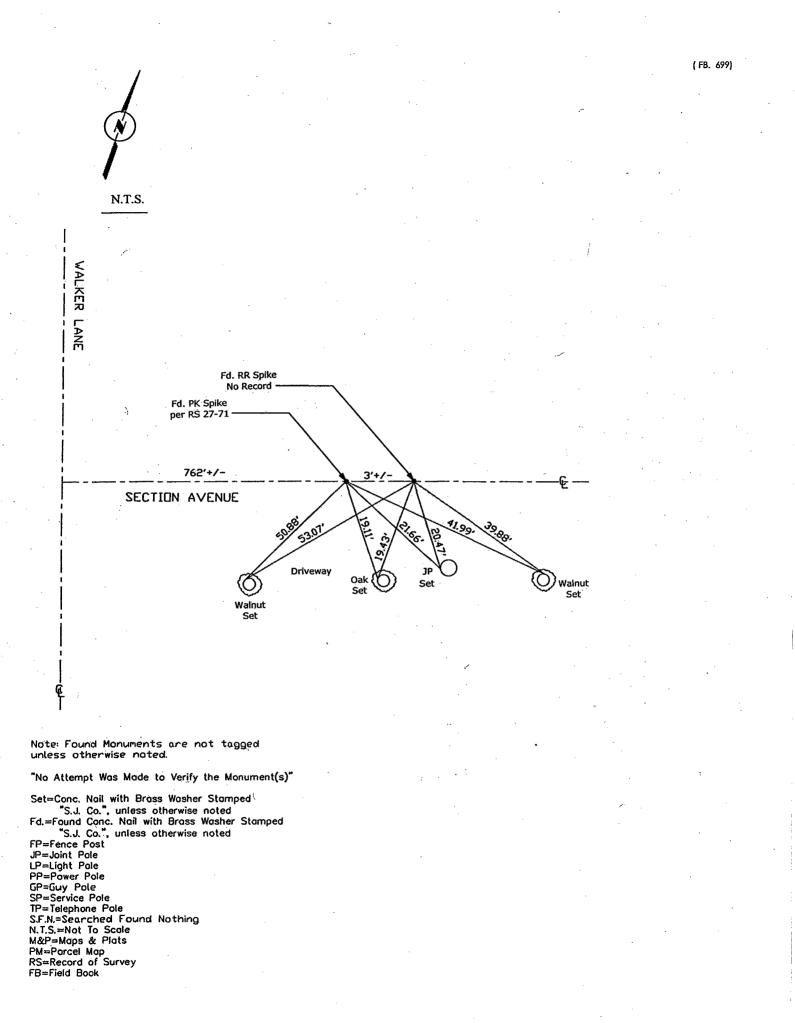

|                                          | · · ·                                              |                  | · ·                                    |                        |
|------------------------------------------|----------------------------------------------------|------------------|----------------------------------------|------------------------|
| CORNER RECO                              | DRD                                                | Document Numl    | Per Cel                                | 1-86                   |
| City of                                  |                                                    | County of        | San Joaquin,                           | California             |
| Brief Legal Description _                |                                                    | IE .             |                                        |                        |
|                                          | (WITHIN SECTION 67 OF THE C.M. WEBER GRANT         | []               |                                        |                        |
|                                          | CORNER TYPE                                        |                  | ORDINATES (Opt                         | ,                      |
|                                          | Government Corner 🛛 Control 🛛                      | E                |                                        |                        |
|                                          | Meander 🛛 Property 🗆                               |                  | NAD27<br>h                             |                        |
|                                          | Rancho 🛛 Other 🛛                                   | Elev             | · · · · · · · · · · · · · · · · · · ·  |                        |
|                                          | Date of Survey <u>May 16, 2011</u>                 | Meas. Units:     | : NGVD29                               | NAVD88 🗖<br>Imperial 🛛 |
| Corner - Left as four                    | nd 🛛 Found and tagged 🔲 Established [              | ] Reestablish    | ied 🔲 Rebi                             | jilt 🔲                 |
| Identification and type                  | of corner found: Evidence used to identify or pro- | cedure used to e | stablish or reestc                     | ublish the corner      |
| SEE SKETCH ON BACKSIE                    |                                                    |                  |                                        |                        |
|                                          |                                                    | ·                | ······································ |                        |
|                                          |                                                    | ·                |                                        |                        |
| •<br>•                                   |                                                    | ·                | ·<br>                                  |                        |
|                                          |                                                    | <u></u>          | •<br>•                                 |                        |
| A description of the phy                 | sical condition of the monument as found and a     | s set or reset:  |                                        | <u></u>                |
| SEE SKETCH ON BACKSID                    | Е.                                                 | <u> </u>         |                                        | <u></u>                |
|                                          | ·                                                  |                  |                                        |                        |
| • ···· _ ···· ··· ··· ··· ··· ··· ··· ·· |                                                    | <u></u>          |                                        |                        |
|                                          |                                                    |                  | · · ·                                  | <u>,</u>               |
|                                          |                                                    |                  |                                        |                        |
|                                          | SURVEYOR'S STATEMENT                               |                  | GIONAL                                 | LAND                   |
|                                          | prepared by me or under my direction in conform    | nance with       | 13.                                    | DRGENCEP               |
| the Land Surveyors' Ac                   | cton, 2011.                                        |                  | LICE                                   |                        |
| signed                                   | PLS Number 8470                                    |                  |                                        |                        |
| G                                        | UNTY SURVEYOR'S STATEMENT                          |                  | <b>★</b> No.                           | 8470                   |
| ,                                        | as received <u>JUNE 29</u> , 2011 and ex           | amined           | 1 7 70 12                              | 131 2                  |
|                                          | 30,2011.                                           | (animica         | OF C                                   | ALIFOR                 |
| ŦD                                       | mth                                                |                  |                                        | AL.                    |
| Signed                                   |                                                    | 94               | PROFES                                 | SIONUS                 |
| Title County Surveyo                     | r                                                  |                  | SED MAS                                | M. Ch                  |
|                                          |                                                    |                  | 112/20M                                | S S                    |
| County Surveyor's Cor                    | nment                                              |                  | No. 2                                  | 6001 6 周               |
| ·                                        | ·····                                              |                  |                                        | 6994 閉<br>-31-13 ★     |
|                                          |                                                    | ·                |                                        |                        |
| (D.D. Sheet No. 32)                      | · · · · · · · · · · · · · · · · · · ·              |                  | VIJ CIV                                | 1 AN                   |
| (Job No. 220014)                         |                                                    |                  | OF C                                   | ALIFU                  |