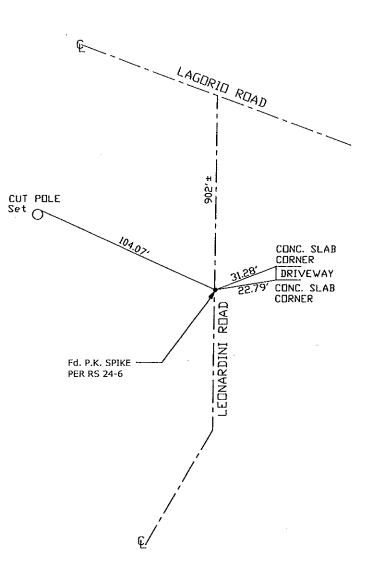

## CORNER RECORD

City of \_\_\_\_\_

| Document Nu | mber         | .70        |
|-------------|--------------|------------|
| County of   | San Joaquin, | California |

Brief Legal Description LEONARDINI ROAD 902'± WEST OF LAGORIO ROAD

\_

Job No. 220013

N.T.S.

Note: Found Monuments are not tagged unless otherwise noted.

"No Attempt Was Made to Verify the Monument(s)"

Set=Conc. Nail with Brass Washer Stamped "S.J. Co.", unless otherwise noted Fd.=Found Conc. Nail with Brass Washer Stamped "S.J. Co.", unless otherwise noted FP=Fence Post JP=Joint Pole LP=Light Pole PP=Power Pole GP=Guy Pole SP=Service Pole IP=Telephone Pole SF.N.=Searched Found Nothing N.T.S.=Not To Scole M&P=Mops & Plots PM=Porcel Mop RS=Record of Survey FB=Field Book (F8. 699)