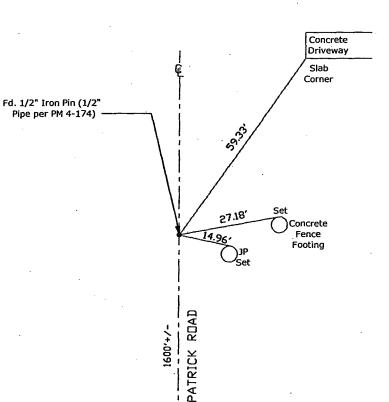

N.T.S.

COPPEROPOLIS ROAD

Note: Found Monuments are not tagged: unless otherwise noted.

"No Attempt Was Made to Verify the Monument(s)"

Set=Conc. Noil with Bross Washer Stamped "S.J. Co.", unless otherwise noted Fd.=Found Conc. Noil with Bross Washer Stamped /"S.J. Co.", unless otherwise noted FP=Fence Post JP=Joint Pole LP=Light Pole PP=Power Pole GP=Guy Pole SP=Service Pole TP=Telephone Pole SF.N.=Searched Found Nothing N.T.S.=Not To Scale M&P=Maps & Plots PM=Porcel Map RS=Record of Survey FB=Field Book