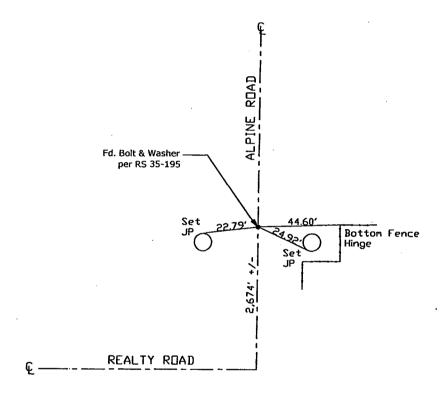

| CORNER REC                            | ORD                                                 | Document Number                                                 |
|---------------------------------------|-----------------------------------------------------|-----------------------------------------------------------------|
| City of                               |                                                     | County of San Joaquin, California                               |
| Brief Legal Description               | ALPINE ROAD 2,674' NORTH OF REALTY ROAD             |                                                                 |
| (WITHIN SECTION 4                     | , TOWNSHIP 3 NORTH, RANGE 7 EAST, MOUNT DIABL       | O BASE & MERIDIAN)                                              |
|                                       | CORNER TYPE                                         | COORDINATES (Optional)                                          |
|                                       | Government Corner ☐ Control ☐                       | N<br>E.                                                         |
|                                       | Meander                                             | ENAD27                                                          |
|                                       | Rancho □ Other 🖾                                    | NAD83 EpochElev.                                                |
|                                       | Date of Survey <u>December 23, 2010</u>             | Vert. Datum: NGVD29 □ NAVD88 □ Meas. Units: Metric □ Imperial 🛛 |
| Corner - Left as fo                   | ound ⊠ Found and tagged ☐ Established [             | Reestablished  Rebuilt                                          |
| Identification and type               | e of corner found: Evidence used to identify or pro | cedure used to establish or reestablish the corner              |
| SEE SKETCH ON BACKS                   | SIDE.                                               | ·                                                               |
|                                       |                                                     |                                                                 |
|                                       |                                                     |                                                                 |
|                                       |                                                     |                                                                 |
|                                       |                                                     | · · · · · · · · · · · · · · · · · · ·                           |
| SEE SKETCH ON BACKS                   | hysical condition of the monument as found and c    | as set or reset:                                                |
| JEL SKEICH ON DACKS                   |                                                     | <del></del>                                                     |
|                                       | ·                                                   |                                                                 |
|                                       |                                                     |                                                                 |
|                                       |                                                     |                                                                 |
|                                       | SURVEYOR'S STATEMENT                                | WAL LAND                                                        |
| This Corner Record wo                 | as prepared by me or under my direction in confor   | mance with SONAL LAND                                           |
| the Land Surveyors'                   | Act on March 11 , 2011.                             |                                                                 |
| Signed Z                              | P.L.S. Number 8470                                  | US LICENSE = R                                                  |
|                                       |                                                     | \\ ★\ No. 8470 / ★                                              |
|                                       | COUNTY SURVEYOR'S STATEMENT                         | 10 10 12 1 2 X                                                  |
|                                       | was received <u>MARCH 11</u> , 2011 and e           |                                                                 |
| and filed MRDC                        | <u>H 28</u> 2011.                                   | OF CALIFO                                                       |
| Signed /                              | -M. Thu R.C.E. No. 269                              | PROFESSIONAL PROFESSIONAL                                       |
| Title Interim County                  | Surveyor                                            | ED WAS M.                                                       |
|                                       | •                                                   | 13.70m E.E.                                                     |
| County Surveyor's C                   | omment                                              | (S) No. 26004 C) [3]                                            |
|                                       |                                                     | —————————————————————————————————————                           |
|                                       |                                                     | (7)                                                             |
| · · · · · · · · · · · · · · · · · · · |                                                     | (7) CIVIL                                                       |
| (D.D. Sheet No. 16)                   |                                                     | OF CALIFOR                                                      |
| Job No. 220787                        |                                                     |                                                                 |