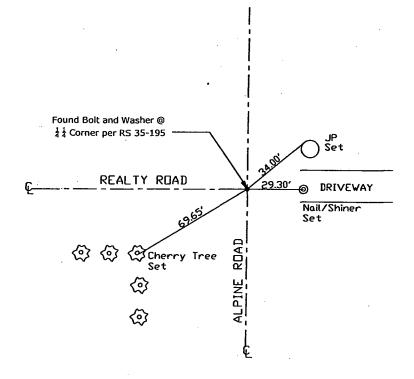

| CORNER RECORD                                                                                                                                                                                                                                       | Document Number                                                    |
|-----------------------------------------------------------------------------------------------------------------------------------------------------------------------------------------------------------------------------------------------------|--------------------------------------------------------------------|
| City of                                                                                                                                                                                                                                             | County of San Joaquin, California                                  |
| Brief Legal Description ALPINE ROAD @ REALTY ROAD                                                                                                                                                                                                   |                                                                    |
| (WITHIN SECTION 9, TOWNSHIP 3 NORTH, RANGE 7 EAST, M                                                                                                                                                                                                | OUNT DIABLO BASE & MERIDIAN)                                       |
| CORNER TYPE                                                                                                                                                                                                                                         | COORDINATES (Optional)                                             |
| Government Corner Control  Meander Proper  Rancho Other  Date of Survey December 23, 20                                                                                                                                                             | ZoneNAD27                                                          |
| Corner - Left as found ⊠ Found and tagged □ Es                                                                                                                                                                                                      | tablished  Reestablished  Rebuilt                                  |
| ASS RESTORE OF BY CHAIR                                                                                                                                                                                                                             | entify or procedure used to establish or reestablish the corner:   |
| SEE SKETCH ON BACKSIDE.                                                                                                                                                                                                                             | ound and as set or reset:                                          |
| SURVEYOR'S STATEMENT  This Corner Record was prepared by me or under my directic the Land Surveyors' Act on March 11, 20  Signed P.L.S. Number COUNTY SURVEYOR'S STATEMENT  This Corner Record was received MANCH 11, 20  and filed MARCH 28, 2011. | 1011.<br>1 8470<br>1 8470<br>1 1 1 1 1 1 1 1 1 1 1 1 1 1 1 1 1 1 1 |
| Signed Women M. Blue R.C. Title Interim County Surveyor                                                                                                                                                                                             | E. No. 26994  PROFESSIONAL CITY                                    |
| County Surveyor's Comment                                                                                                                                                                                                                           | No. 26994<br>EXP. 3-31-11 ★                                        |
| (D.D. Sheet No. 16 )<br>Job No. 220787                                                                                                                                                                                                              | OF CALIFO.                                                         |

Note: Found Monuments are not tagged unless otherwise noted.

"No Attempt Was Made to Verify the Monument(s)"

Set=Conc. Nail with Brass Washer Stamped
"S.J. Co.", unless otherwise noted
Fd.=Found Conc. Nail with Brass Washer Stamped
"S.J. Co.", unless otherwise noted
FP=Fence Post
JP=Joint Pole
LP=Light Pole
PP=Power Pole
GP=Guy Pole
SP=Service Pole
TP=Telephone Pole
S.F.N.=Searched Found Nothing
N.T.S.=Not To Scale
M&P=Maps & Plats
PM=Parcel Map
RS=Record of Survey
FB=Field Book