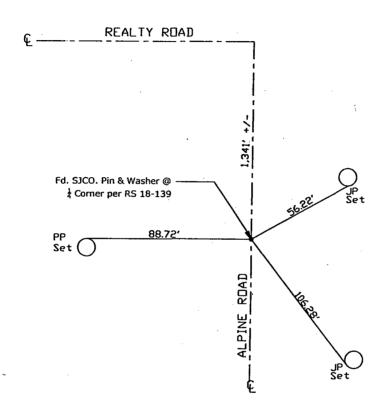

| CORNER REC              | ORD                                            | Document Number CR-11-3)                                        |
|-------------------------|------------------------------------------------|-----------------------------------------------------------------|
| City of                 | ·                                              | County of San Joaquin, California                               |
| Brief Legal Description | ALPINE ROAD 1,341' +/- SOUTH OF REALTY ROA     | AD                                                              |
| ·                       | ·                                              |                                                                 |
|                         | CORNER TYPE                                    | COORDINATES (Optional)  N                                       |
|                         | Government Corner ⊠ Control □                  | N                                                               |
|                         | Meander $\square$ Property $\square$           | ZoneNAD27 LI NAD83 L<br>NAD83 Epoch                             |
|                         | Rancho 🗀 Other 🗆                               | Elev                                                            |
| T3N R7E                 | Date of SurveyDecember 23, 2010                | Vert. Datum: NGVD29 ☐ NAVD88 ☐ Meas. Units: Metric ☐ Imperial ☒ |
| Corner - Left as fo     | ound ⊠ Found and tagged □ Established          | Reestablished Rebuilt                                           |
|                         |                                                |                                                                 |
|                         |                                                | procedure used to establish or reestablish the corne            |
| SEE SKETCH ON BACK      | SIDE.                                          |                                                                 |
|                         |                                                |                                                                 |
|                         | · · · · · · · · · · · · · · · · · · ·          |                                                                 |
|                         |                                                |                                                                 |
|                         |                                                | d                                                               |
| SEE SKETCH ON BACK      | SIDE                                           | d as set or reset:                                              |
| SEL SKEICH ON BACK      |                                                |                                                                 |
|                         | · · · · · · · · · · · · · · · · · · ·          |                                                                 |
|                         |                                                |                                                                 |
|                         |                                                |                                                                 |
|                         | SURVEYOR'S STATEMENT                           | INI LAND                                                        |
| This Corner Record wo   | as prepared by me or under my direction in con | formance with                                                   |
| the Land Surveyors'     |                                                |                                                                 |
| 7                       |                                                | LICENSE = R                                                     |
| Signed                  | P.L.S. Number <u>8470</u>                      | ( a  License    a                                               |
|                         | OUNTY SURVEYOR'S STATEMENT                     |                                                                 |
| This Corner Record      | was received MARCH 11, 2011 and                | d examined                                                      |
| and filed MA            | PCH 28 2011.                                   | OF CALIFO                                                       |
| 7/                      | m Hay-                                         | 0/004                                                           |
| Signed                  | R.C.E. No.                                     | OBULE 22/0M                                                     |
| Title Interim County    | Surveyor                                       | WAS M. CA                                                       |
|                         |                                                | (5/5/N                                                          |
| County Surveyor's C     | comment                                        | No. 26994                                                       |
|                         |                                                | No. 26994 (EXP. 3-31-11) (₩)                                    |
|                         |                                                |                                                                 |
|                         | <u> </u>                                       |                                                                 |
| (D.D. Sheet No. 16      | )                                              | OF CALIFO                                                       |

Job No. 220787

Note: Found Monuments are not tagged unless otherwise noted.

"No Attempt Was Made to Verify the Monument(s)"

Set=Conc. Nail with Brass Washer Stamped
"S.J. Co.", unless otherwise noted
Fd.=Found Conc. Nail with Brass Washer Stamped
"S.J. Co.", unless otherwise noted
FP=Fence Post
JP=Joint Pole
LP=Light Pole
PP=Power Pole
GP=Guy Pole
SP=Service Pole
TP=Telephone Pole
S.F.N.=Searched Found Nothing
N.T.S.=Not To Scale
M&P=Maps & Plats
PM=Parcel Map
RS=Record of Survey
FB=Field Book