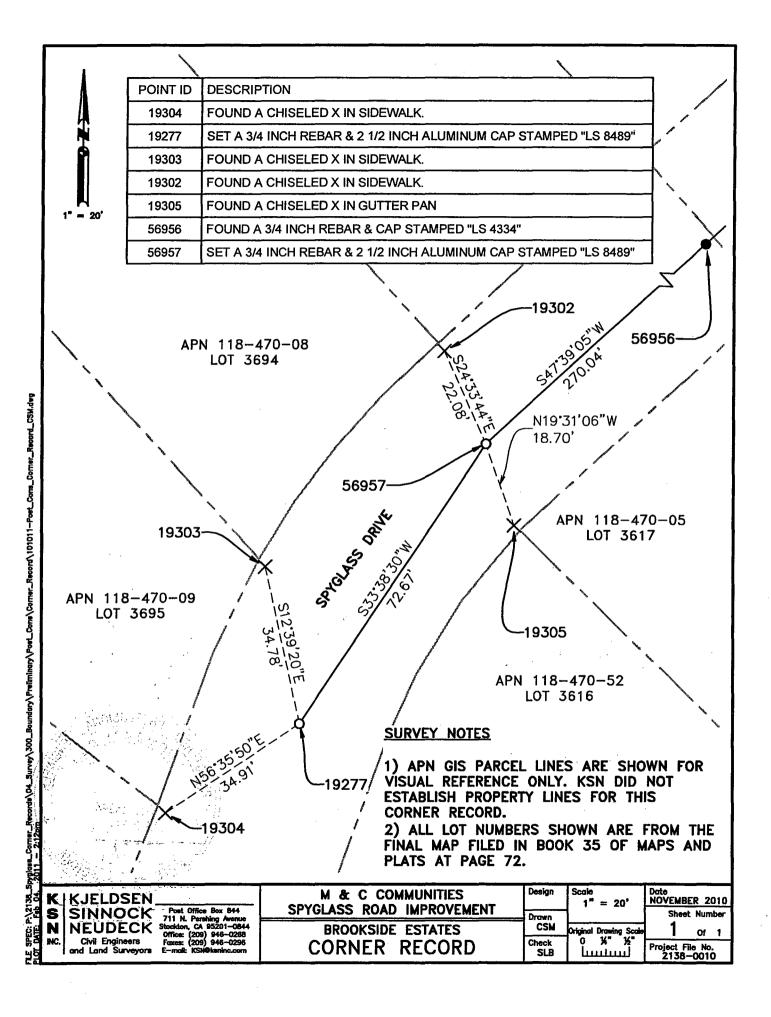

## **CORNER RECORD**

|                                                                                                                                                                                                                                                                                                                                                                                                                                                                                                                                                                                                                                                                                                                                                                                                  |                                                            | Document                | Number <u>CK-1</u>                         | (1-1)                                                      |
|--------------------------------------------------------------------------------------------------------------------------------------------------------------------------------------------------------------------------------------------------------------------------------------------------------------------------------------------------------------------------------------------------------------------------------------------------------------------------------------------------------------------------------------------------------------------------------------------------------------------------------------------------------------------------------------------------------------------------------------------------------------------------------------------------|------------------------------------------------------------|-------------------------|--------------------------------------------|------------------------------------------------------------|
| City of Stockton                                                                                                                                                                                                                                                                                                                                                                                                                                                                                                                                                                                                                                                                                                                                                                                 |                                                            | County of               | San Joaquin                                | , Califomia                                                |
| <b>Brief Legal Description</b>                                                                                                                                                                                                                                                                                                                                                                                                                                                                                                                                                                                                                                                                                                                                                                   | Spyglass Drive in Section 3                                | 36 T 2. N. R. 5 E., and | Section 31 T. 2 N. R. 6                    | E                                                          |
| CORNER TYPE                                                                                                                                                                                                                                                                                                                                                                                                                                                                                                                                                                                                                                                                                                                                                                                      |                                                            |                         | COORDINATES(Optional)                      |                                                            |
|                                                                                                                                                                                                                                                                                                                                                                                                                                                                                                                                                                                                                                                                                                                                                                                                  | Meander                                                    | Control Property Cher   | N E Zone NAD83 Epoch Elev.                 | NAD27 NAD83                                                |
|                                                                                                                                                                                                                                                                                                                                                                                                                                                                                                                                                                                                                                                                                                                                                                                                  | Date of Survey September                                   | r 3, 2010               | Vert. Datum: NGVD29<br>Meas, Units: Metric | NADV88 I                                                   |
| Corner - Left as found                                                                                                                                                                                                                                                                                                                                                                                                                                                                                                                                                                                                                                                                                                                                                                           | Found and tagged                                           | Established             | Reestablished                              | Rebuilt 🔲                                                  |
| All monuments were located from the Final Map filed for record on 11/27/2000 in Book 35 of Maps and Plats at Page 72. All monuments were measured using conventional and RTK GPS surveying methods. All distances are provided in United States Survey Feet. This is a post construction Corner Record. Please refer to CR-10-60 for the pre-construction Corner Record.  A description of the physical condition of the monument as found and as set or reset: The centerline monuments found were 3/4 inch diameter rebars with caps stamped "LS 4334". The centerline monuments found were located in monument boxes and were in good condition. All centerline monuments set were 3/4 inch rebars with 2 1/2 inch aluminum caps stamped "LS 8489". All monuments were set in monument boxes. |                                                            |                         |                                            |                                                            |
| This Corner Record was protected the Land Surveyor's Act on Signed                                                                                                                                                                                                                                                                                                                                                                                                                                                                                                                                                                                                                                                                                                                               | SURVEYOR'S STATEME repared by me or under my of February 4 | direction in conformand | e with                                     | GOFESSON AND SURVIVORS                                     |
| This Corner Record was rece<br>and filed February<br>Signed Norman VI<br>Title INTERIM CO.<br>County Surveyor's Comment                                                                                                                                                                                                                                                                                                                                                                                                                                                                                                                                                                                                                                                                          | 15 ZOIL<br>9 Ban PLS. OFF<br>UNIT SURVEYOR                 |                         | nd examined                                | ROFESSIONAL<br>MAS M. GAL<br>SEAL MO. 26994<br>XP. 3-31-11 |
|                                                                                                                                                                                                                                                                                                                                                                                                                                                                                                                                                                                                                                                                                                                                                                                                  |                                                            |                         | NATE.                                      | OF CALIFORNIA                                              |