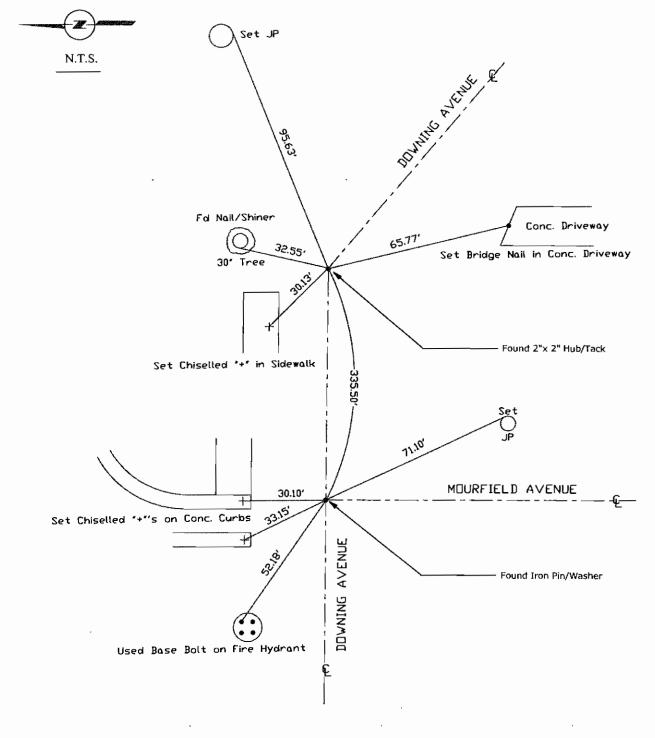

## CORNER RECORD

City of \_\_\_\_\_

County of

Document Number CR08-156 San Joaquin,

California

Brief Legal Description DOWNING AVENUE @ MOURFIELD AVENUE

| ······································                                | CORNER TYPE                                                         |                            |                     |                                                      | COORDINATES (Optional)                                  |                   |  |
|-----------------------------------------------------------------------|---------------------------------------------------------------------|----------------------------|---------------------|------------------------------------------------------|---------------------------------------------------------|-------------------|--|
|                                                                       | Government Corner<br>Meander<br>Rancho<br>Date of Survey <u>Feb</u> | Property                   | NA<br>S Elev<br>Ver | ne<br>D83 Epoch<br>r<br>t. Datum: Nr<br>as. Units: M | GVD29 □                                                 |                   |  |
| Corner - Left as foun                                                 | d 🛛 Found and tag                                                   | iged 🔲 Establi             | ished 🔲 Ro          | eestablished                                         | 🗆 Rebu                                                  | ilt 🖸             |  |
| Identification and type o<br>SEE SKETCH ON BACKSIDI                   | =                                                                   | ace used to identif        |                     |                                                      |                                                         | olish the corner: |  |
| A description of the phys<br>FOUND MONUMENTS IN C                     |                                                                     |                            |                     | eset:                                                |                                                         |                   |  |
| This Corner Record was p<br>the Land Surveyors' Ac                    | ton June 25                                                         | der my direction in, 2008. |                     | vith                                                 | RDFESSIONA<br>MUEL SOLOR<br>No. C30890<br>prics 3/31/20 | E-MGINEEP *       |  |
| Signed <u>Menuel</u><br>CO<br>This Corner Record wa<br>and filed Jury | UNTY SURVEYOR'S ST                                                  |                            | and examine         | ~                                                    | Are of Oslitor                                          | Unis              |  |
| Signed<br>TitleDeputy County S                                        | G. May                                                              | L.S. No.                   | 6186                |                                                      | SED LAN                                                 | SUPERIOR          |  |
| County Surveyor's Com<br>THIS CORNER RECORD IS                        | NOT IN COMPLIANCE                                                   |                            |                     | ¥                                                    | EXP. 3/3<br>LIC. #6                                     | 1/2010 ×          |  |
| (D.D. Sheet No. 34)                                                   | MIHIN 90 DAYS FROM T                                                | HE DATE OF SURVE           | Y                   |                                                      | ATE OF F                                                |                   |  |

(D.D. Sheet No. 34 ) (Job No. 750108)

Note: Found Monuments are not tagged unless otherwise noted.

"No Attempt Was Made to Verify the Monument(s)"

FP=Fence Post GP=Guy Post JP=Joint Pole PP=Power Pole SP=Service Pole TP=Telephone Pole S.F.N=Searched Found Nothing N.T.S.=Not To Scole Set=Conc. Nail with Bross Wosher Stamped "S.J. Co.", unless otherwise nated Note: Set Ties are Brass Washers Stamped "S.J.Co. PUBLIC WORKS"