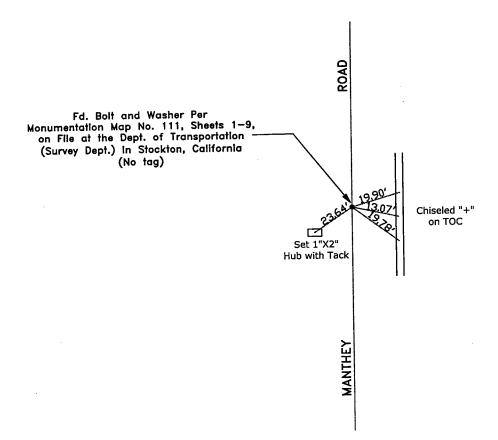

(D.D. Sheet No. 34)

T. Marie T.

N.T.S.

"No Attempt Was Made to Verify the Monument(s)"

FP=Fence Post
GP=Guy Post
JP=Joint Pole
PP=Power Pole
SP=Service Pole
TOC=Top of Curb
TP=Telephone Pole
N.T.S.=Not To Scale
Set=Conc. Nails with Brass Washers Stamped
"S.J., Co.", unless otherwise noted