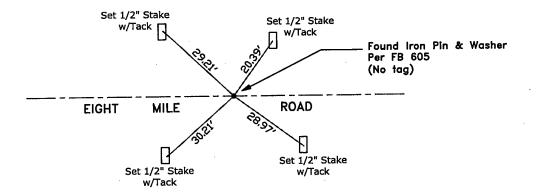

(D.D. Sheet Nos. 86 & 94)

N.T.S.

х

"No Attempt Was Made to Verify the Monument(s)"

FP=Fence Post GP=Guy Post JP=Joint Pole PP=Power Pole SP=Service Pole TP=Telephone Pole N.T.S.=Not To Scale Set=Conc. Nails with Brass Washers Stamped "S.J. Co.", unless otherwise noted