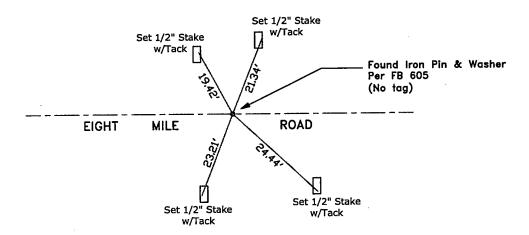

| CORNER RECORD                                |                                      |                                         |                     |                | Docume, Jumber <u>03 - 18</u> |                        |                         |                   |  |
|----------------------------------------------|--------------------------------------|-----------------------------------------|---------------------|----------------|-------------------------------|------------------------|-------------------------|-------------------|--|
| City of                                      |                                      |                                         | - Profit of         |                | County                        | _                      | San Joaquin,            |                   |  |
| Brief Legal Descriptio                       | on EIGHT MILE ROAD 1,584             | ' <u>±</u> E/C                          | RIO BLAN            | CO ROA         | D                             |                        |                         |                   |  |
|                                              | CORNER TYPE                          |                                         |                     |                |                               | COORDINATES (Optional) |                         |                   |  |
|                                              | Government Corner<br>Meander         |                                         | Control<br>Property |                | E<br>Zor                      | ne                     | NAD2                    | 7 🗆 NAD83 🗅       |  |
|                                              | Rancho  Date of Survey <u>Ma</u>     | urch 17                                 | Other<br>7, 2003    | <b>⊠</b><br>   | Ele<br>Ve                     | v                      | : NGVD29 E              | J NAVD88 □        |  |
| Corner - Left as t                           | found 🛛 Found and tag                | gged                                    | Esta                | <br>blished    | □ R                           | eestablis              | hed 🔲 Re                | built 🏻           |  |
| ldentification and typ<br>SEE SKETCH ON BACK | pe of corner found: Evider<br>KSIDE. |                                         | sed to iden         |                |                               |                        |                         | tablish the corne |  |
|                                              |                                      |                                         |                     |                |                               |                        |                         |                   |  |
|                                              |                                      |                                         |                     |                |                               |                        |                         | V                 |  |
| A description of the                         | physical condition of the r          | nonur                                   | ment as fou         | und and        | as set or                     | reset:                 |                         |                   |  |
| FOUND MONUMENT I                             | IN GOOD CONDITION. SEI               | E SKET                                  | CH ON BAG           | CKSIDE.        |                               |                        |                         |                   |  |
| ***************************************      |                                      |                                         |                     |                |                               |                        |                         |                   |  |
|                                              |                                      |                                         |                     |                |                               |                        |                         |                   |  |
|                                              | SURVEYOR'S STATEM                    | MENT                                    |                     |                |                               |                        |                         |                   |  |
| This Corner Record w                         | vas prepared by me or un             | der m                                   | y direction         | in confo       | ormance                       | with                   | PROFE                   | \$810AA           |  |
|                                              | s' Act on April 17                   |                                         |                     |                |                               |                        | No. C<br>Exp 3<br>No. C | SOURCE EN         |  |
| Signed Manual                                | Solorio                              | R.C.E                                   | . Number            | C30890         | )                             |                        | No. C                   | 30890             |  |
|                                              | COUNTY SURVEYOR'S S                  | TATEN                                   | MENT                |                |                               |                        | A CI                    | VIL OUR           |  |
| This Corner Record                           | was received Apar                    | ال                                      | <b>18</b> , 20      | 003 and        | l examir                      | ed                     | ATE OF                  | CALIFORN          |  |
| and filed                                    | PRIC ZI                              | _, 200                                  | 03.                 |                |                               |                        |                         | _                 |  |
| Signed                                       | OH Kun                               | d                                       | P.L.S               | . No. <u>4</u> | 440                           |                        |                         |                   |  |
| Title Assistant Co                           | unty Surveyor                        |                                         |                     |                |                               |                        | E CHA                   | O. L.             |  |
| County Surveyor's                            | Comment                              | _                                       |                     |                |                               |                        | HE No                   | 4440 P            |  |
|                                              |                                      | . · · · · · · · · · · · · · · · · · · · |                     |                |                               |                        | THE O                   | CALLERY           |  |
| (D.D. Sheet Nos. 86                          | 8 94 )                               |                                         |                     |                | 1,                            |                        |                         |                   |  |