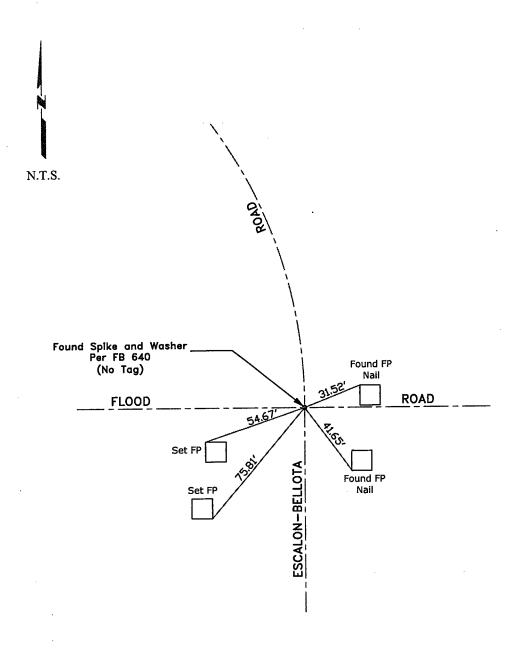

| CORNER RECORD  City of             |                         |                               |              |                                       | Docume Jumber 03-17  County of San Joaquin, California |                          |                        |  |
|------------------------------------|-------------------------|-------------------------------|--------------|---------------------------------------|--------------------------------------------------------|--------------------------|------------------------|--|
|                                    |                         |                               |              |                                       |                                                        |                          |                        |  |
|                                    |                         |                               |              |                                       |                                                        |                          |                        |  |
|                                    | CORNER TYPE             |                               |              |                                       | COORDINATES (Optional)                                 |                          |                        |  |
|                                    | Government Co           | Government Corner ☐ Control ☐ |              |                                       | N                                                      |                          |                        |  |
|                                    | Meander                 |                               | Property     |                                       | Zone                                                   | NAD27<br>och             | ■ NAD83 □              |  |
|                                    | Rancho                  |                               | Other        | $\boxtimes$                           | Elev                                                   |                          |                        |  |
|                                    | Date of Survey <u>F</u> | ebruary 1                     | , 2001       |                                       | Vert. Datu<br>Meas. Unit                               | m: NGVD29 🗆 ts: Metric 🗆 | NAVD88 □<br>Imperial ☑ |  |
| Corner - Left as fo                | ound 🛛 Found and        | d tagged                      | ☐ Estal      | blished (                             | Reestab                                                | lished 🗆 Reb             | tliu []                |  |
| Identification and typ             |                         | ridence u                     | sed to iden  | tify or pro                           | ocedure used to                                        | o establish or reesto    | ablish the comer       |  |
| SEE SKETCH ON BACK                 | SIDE.                   |                               |              |                                       |                                                        |                          |                        |  |
| VIII.                              |                         |                               |              |                                       |                                                        |                          |                        |  |
|                                    |                         |                               |              |                                       |                                                        |                          |                        |  |
|                                    |                         |                               |              |                                       |                                                        |                          |                        |  |
| A description of the p             | hysical conditian of t  | he monu                       | ment as fou  | und and a                             | as set or reset:_                                      |                          |                        |  |
| FOUND MONUMENT IN                  | 1 GOOD CONDITION.       | SEE SKE                       | TCH ON BAC   | CKSIDE.                               |                                                        |                          |                        |  |
|                                    |                         |                               |              | · · · · · · · · · · · · · · · · · · · |                                                        |                          |                        |  |
| - contractor contractor contractor |                         |                               |              |                                       |                                                        |                          |                        |  |
|                                    |                         |                               |              |                                       |                                                        |                          |                        |  |
|                                    | SURVEYOR'S STA          | TEMENT                        |              |                                       |                                                        |                          |                        |  |
| This Corner Record we              |                         |                               | ny direction | in confor                             | mance with                                             | 7550                     |                        |  |
| the Land Surveyors'                | Act on April            | 17                            | , 2003       | 3.                                    |                                                        | W WIEL S                 | OWAL                   |  |
| Signed Manua                       |                         |                               | E. Number    | C30890                                |                                                        | No. C30                  | THE SE                 |  |
|                                    |                         |                               |              |                                       |                                                        | No. C301                 |                        |  |
| This Corner Record                 | COUNTY SURVEYOR         |                               |              | M3 and                                | examined                                               | CIVIL                    | ALL *                  |  |
|                                    | PRIL ZI                 | , 20                          |              | os ana i                              | exumined                                               | STATE OF CAN             | IFORK                  |  |
|                                    | July 1                  | A.                            |              |                                       | 4.40                                                   | SALI                     |                        |  |
| Signed                             | -116                    | //ww                          | 7/_ P.L.S.   | . No. <u>4</u>                        | 440                                                    | ESEF D.                  |                        |  |
| Title <u>Assistant Cou</u>         | nty surveyor            |                               |              |                                       |                                                        |                          | 3                      |  |
| County Surveyor's C                | `omment                 |                               |              |                                       |                                                        | No. 44                   | 40                     |  |
| THIS CORNER RECORD                 |                         | NCE WITH                      | BOARD RUL    | E 464(c)                              |                                                        | 114                      | ~ <b>/*/</b> /         |  |
| REGARDING SUBMITTA                 | L WITHIN 90 DAYS FRO    | OM THE D                      | ATE OF SUR   | VEY.                                  |                                                        | R. F. CA                 |                        |  |
|                                    |                         |                               |              |                                       |                                                        |                          |                        |  |

(D.D. Sheet Nos. 22 &23)

"No Attempt Was Made to Verify the Monument(s)"

FP=Fence Post
GP=Guy Post
JP=Joint Pole
PP=Power Pole
SP=Service Pole
TP=Telephone Pole
N.T.S.=Not To Scale
Set=Conc. Nails with Brass Washers Stamped
"S.J. Co.", unless otherwise noted