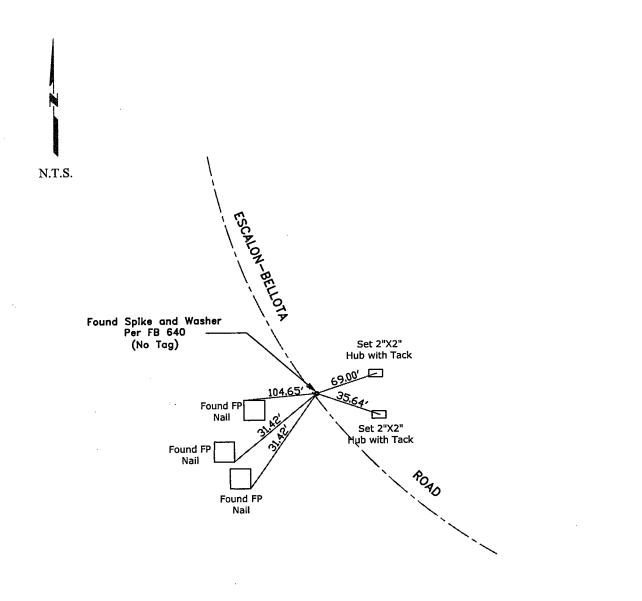

(D.D. Sheet No. 23)

"No Attempt Was Made to Verify the Monument(s)"

FP=Fence Post GP=Guy Post JP=Joint Pole PP=Power Pole SP=Service Pole TP=Telephone Pole N.T.S.=Not To Scale Set=Conc. Nails with Brass Washers Stamped "S.J. Co.", unless otherwise noted