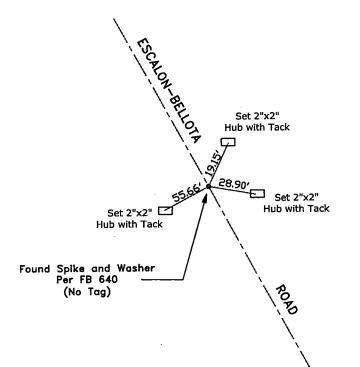

## CORNER RECORD

| City o | F |
|--------|---|

Docume: umber 03-15 County of San Joaquin,

n, California

Brief Legal Description ESCALON-BELLOTA ROAD 1215'± N/O FLOOD ROAD

|                                        | CORNER TYPE               |                      |                 | COORDINATES (Optional)<br>N<br>E |                      |                   |
|----------------------------------------|---------------------------|----------------------|-----------------|----------------------------------|----------------------|-------------------|
|                                        | Government Corner         | Control              |                 | E.                               | <u></u>              |                   |
|                                        |                           |                      |                 | Zone                             | NAD27                | 🗆 NAD83 🗔         |
|                                        | Meander                   |                      |                 | NAD83 Epoch                      | PARE                 |                   |
|                                        | Rancho                    | 🛛 Other 🖾            |                 | Elev                             |                      |                   |
|                                        | Date of Survey Febru      | ary 1, 2001          | -               | Vert. Datum:<br>Meas. Units:     | NGVD29 🛛<br>Metric 🗋 | Imperial 🖾        |
| 1010                                   |                           |                      |                 |                                  |                      |                   |
| Corner - Left as four                  | nd 🖾 Found and tag        | ged 🗋 Establish      | ned 🗖           | Reestablishe                     | ed 🔲 Reb             | uilt 🗖            |
| Identification ond type (              | of corner found: Evider   | nce used to identify |                 | dure used to est                 | tablish or reest     | ablish the corner |
| SEE SKETCH ON BACKSIE                  |                           |                      |                 |                                  |                      |                   |
|                                        |                           |                      |                 |                                  |                      |                   |
|                                        |                           |                      |                 |                                  |                      |                   |
|                                        |                           |                      |                 |                                  |                      |                   |
|                                        |                           |                      |                 |                                  |                      |                   |
| A description of the phy               | vsical condition of the r | nonument as found    | and as s        | et or reset:                     |                      |                   |
| FOUND MONUMENT IN C                    | GOOD CONDITION. SEL       | SKETCH ON BACKS      | IDE.            |                                  |                      |                   |
|                                        |                           |                      |                 |                                  |                      |                   |
|                                        |                           |                      |                 |                                  |                      |                   |
|                                        |                           |                      |                 |                                  |                      |                   |
|                                        | SURVEYOR'S STATEM         | FNT                  |                 |                                  |                      |                   |
| This Corner Record was                 |                           |                      | conforma        | ince with                        | ALL S                | 212               |
| the Land Surveyors' A                  |                           |                      |                 |                                  | SUS NUEL S           | OLONAL C          |
| Signed Manuel                          |                           | R.C.E. Number_C      | 20800           |                                  | No. C30              |                   |
| signed <u>marian</u>                   |                           | K.C.E. NOMDEIC       |                 |                                  | No. C30              | 1890<br>31/04 5   |
|                                        | DUNTY SURVEYOR'S S        | _                    |                 |                                  |                      | /★//              |
| This Corner Record w                   | as received APRO          | <u>K 18</u> , 2003   | and exc         | amined                           | STATE OF CI          | LIFORM            |
| and filed                              | 21( 2)                    | _, 2003.             |                 |                                  |                      |                   |
| Signed                                 | MA Ann                    | P.L.S. No            | o. <u>444</u> 0 |                                  | THE D.               |                   |
| Title Assistant Coun                   | ity Surveyor              |                      |                 |                                  |                      | 1812              |
|                                        |                           |                      |                 |                                  | No. 4                | 440               |
| County Surveyor's Co                   | mment                     |                      |                 |                                  | 0-30-                | õs /              |
| THIS CORNER RECORD IS                  |                           | WITH BOARD RULE 4    | 64(c)           |                                  |                      |                   |
| REGARDING SUBMITTAL                    | WITHIN 90 DAYS FROM       | THE DATE OF SURVEY   | ·               |                                  | S.C.D.               | U.S.              |
| ······································ |                           |                      |                 |                                  |                      |                   |