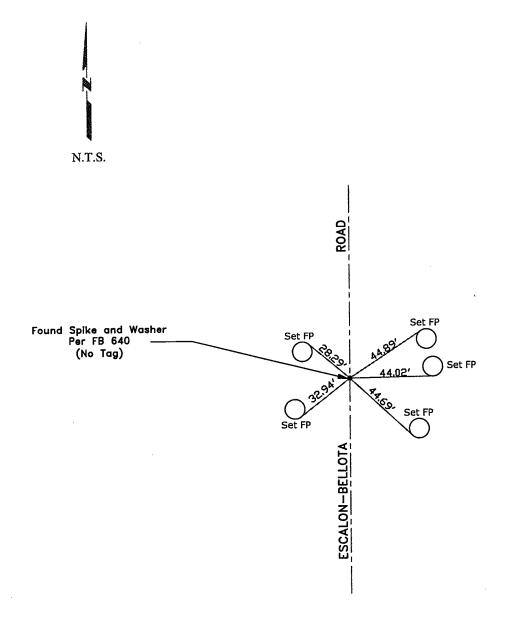

| CORNER RECORD                                       |                                                                                                               | <b>03</b> - 111                                                                                                                        |  |
|-----------------------------------------------------|---------------------------------------------------------------------------------------------------------------|----------------------------------------------------------------------------------------------------------------------------------------|--|
| City of                                             | <u>~_</u>                                                                                                     | Docume, Jmber <u>03-14</u><br>County of San Joaquin, California                                                                        |  |
|                                                     | ESCALON-BELLOTA ROAD 9852'± N/O FLOOD R                                                                       |                                                                                                                                        |  |
|                                                     | CORNER TYPE<br>Government Corner  Control<br>Meander Property<br>Rancho Other Date of Survey February 1, 2001 | COORDINATES (Optional)<br>N<br>ENAD27 		NAD83<br>NAD83 Epoch<br>Elev<br>Vert. Datum: NGVD29 		NAVD88<br>Meas. Units: Metric 		Imperiol |  |
| Corner - Left as fo                                 | ound 🛛 Found and tagged 🔲 Established                                                                         |                                                                                                                                        |  |
| Identification and typ<br>SEE SKETCH ON BACK        |                                                                                                               | procedure used to establish or reestablish the corner                                                                                  |  |
|                                                     | hysical condition of the monument as found an<br>I GOOD CONDITION. SEE SKETCH ON BACKSIDE.                    | d as set or reset:                                                                                                                     |  |
| the Land Surveyors'<br>Signed<br>This Corner Record | COUNTY SURVEYOR'S STATEMENT<br>was received <u>APRIC ZZ</u> , 2003 an<br>21C Z-3, 2003.                       | 390<br>d examined                                                                                                                      |  |
|                                                     |                                                                                                               | SEFF D. LUIS                                                                                                                           |  |

(D.D. Sheet No. 23)

"No Attempt Was Made to Verify the Monument(s)"

FP=Fence Post GP=Guy Post JP=Joint Pole PP=Power Pole SP=Service Pole N.T.S.=Not To Scale Set=Conc. Nails with Brass Washers Stamped "S.J. Co.", unless otherwise noted