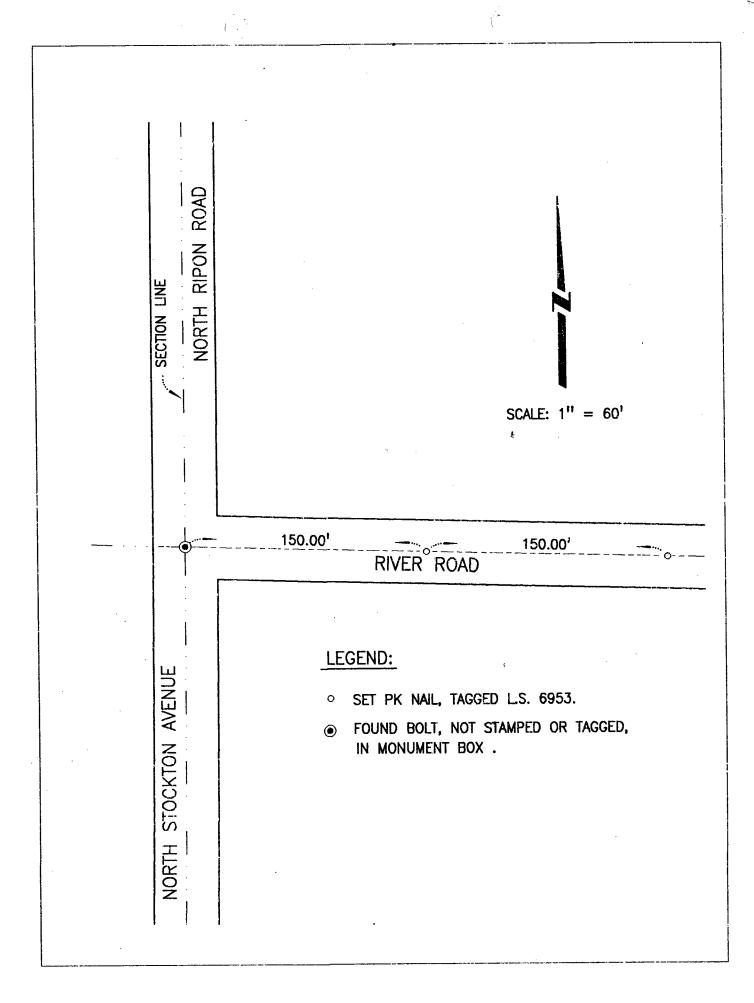

| CORNER RECORD                     | Document Number                           | 03-10                                                                                 |                                                     |
|-----------------------------------|-------------------------------------------|---------------------------------------------------------------------------------------|-----------------------------------------------------|
| City of RIPON                     |                                           | JOAQUIN                                                                               | , California                                        |
| Brief Legal Description NE CORNER | OF SE QUARTER OF SECTION                  |                                                                                       | ·                                                   |
| M.D.B. & M., PER PARCEL           | MAP, BOOK 17, PAGE 38, S  RNER TYPE    X  | AN JOAQUIN COUNTY RE COORDINATES (Options  TheNAD27 [ 083 Epoch  t. Datum: NGVD29 [ 1 | NAVD88  mperial  milt  med the corner:              |
|                                   | S STATEMENT  or under my direction in cor | 18/4°                                                                                 | LAND SURVEY                                         |
| COUNTY SURVE                      | YOR'S STATEMENT                           | * STATE                                                                               | □. 6953<br>P. 9-30-05<br>OF CALTORITY               |
| This Corner Record was received   | 03                                        |                                                                                       | I LAVO<br>D. LUT<br>IO. 4440<br>Express<br>SO _ O S |
| DD SHEET NO. 60                   |                                           |                                                                                       |                                                     |