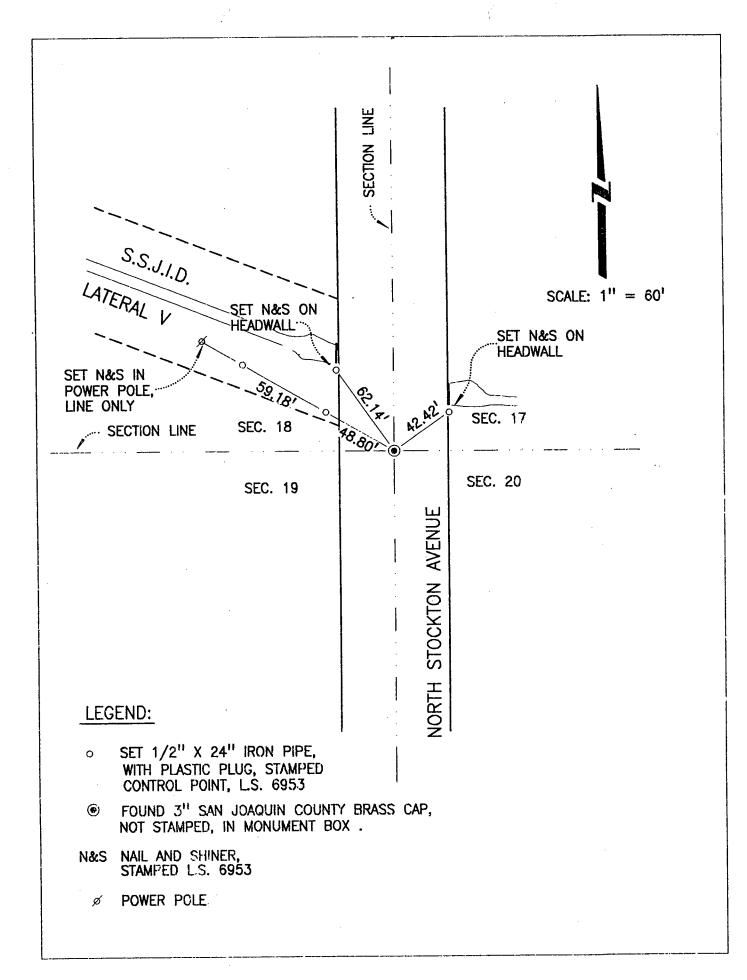

| CORNER RE           | ECORD -                                                         |                 | Document                | Number     | $\smile$   | 03-09                |                                 |
|---------------------|-----------------------------------------------------------------|-----------------|-------------------------|------------|------------|----------------------|---------------------------------|
| City of RIPON       |                                                                 |                 |                         |            |            | •                    |                                 |
| Brief Legal Descrip |                                                                 |                 | •                       |            |            |                      | ,                               |
|                     | PER MAPS AND                                                    |                 |                         | AGE 99, SA |            |                      |                                 |
|                     | COF                                                             | RNER TYPE       |                         | N          |            | INATES (Option       |                                 |
| 18   17             | Government Corner                                               | 🛛 Con           | trol 🗆                  | E          |            |                      |                                 |
|                     | Meander                                                         | ☐ Pro           |                         | Zone       | 3 Fnoch    | NAD27                | 7 🗀 NAD83 🗀                     |
| 19 20               | Rancho                                                          |                 | er 🗆                    | Elev.      |            |                      |                                 |
|                     | Date of Survey                                                  | 9-23-02         |                         |            |            | NGVD29 □<br>Metric □ | NAVD88 [<br>Imperial <b>D</b>   |
| Corner — Left as    | found 🛛 Found and                                               | tagged $\Box$   | l Establis              | hed 🔲 📗    | Reestablis | shed 🗀 R             | ebuilt 🔲                        |
| FOUND MONUMENT      | e physical condition of IN GOOD CONDITION, ILL BE DESTROYED DUI | SEE SKETO       | ent as fou<br>CH ON BAC | nd and as  | set or re  |                      |                                 |
|                     | SURVEYOR!  d was prepared by me s' Act on <u>NOVEM</u>          | or under        | my directi              |            |            | with                 | LAND SUPPLEMT A. HYDE           |
| Signed              | assey                                                           | L.S             | S. Number               | 6953       |            | *                    | NO. 6953<br>EXP. 9-30-05        |
|                     | COUNTY SURVE                                                    | YOR'S STA       | TEMENT                  | _          |            | •                    | OF CHE                          |
| and filed           | nt County Surveyor                                              | 03.<br>P.L.<br> | S. No                   | 4440       | amined     |                      | No. 4440<br>Expires<br>9-30-0-5 |
| County Surveyors    | s Comment                                                       |                 |                         |            |            |                      |                                 |
|                     |                                                                 |                 |                         |            |            |                      |                                 |
|                     |                                                                 |                 |                         |            |            |                      |                                 |
|                     |                                                                 |                 |                         |            |            |                      |                                 |
| DD SHEET NO. 6      |                                                                 |                 |                         |            |            |                      |                                 |