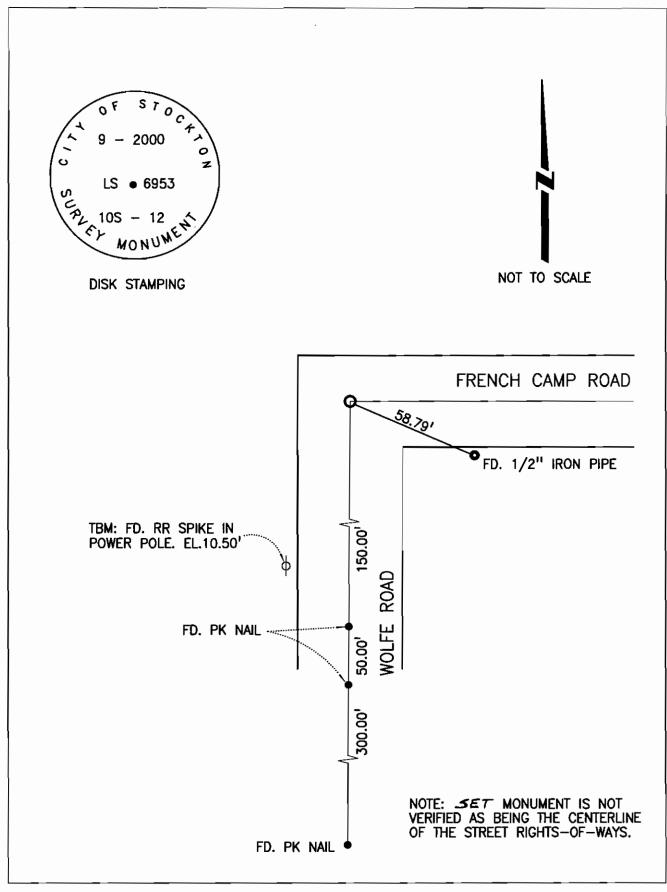

| CORNER RE                                                                                                               | CORD                                                                                                                | Da                                                                                             | cument Nu                                                | mber                                                           | 00-2.94                                                  | <u> </u>                                                                                                                                                                                                                                                                                                                                                                                                                                                                                                                                                                                                                                                                                                                                                                                                                                                                                                                                                                                                                                                                                                                                                                                                                                                                                                                                                                                                                                                                                                                                                                                                                                                                                                                                                                                                                                                                                                                                                                                                                                                                                                                                                                                                                                                                                                                                                                                                                                                                                                                                                                                                                                                                                                                                                                                                                                                                                                                                                                                                                                |
|-------------------------------------------------------------------------------------------------------------------------|---------------------------------------------------------------------------------------------------------------------|------------------------------------------------------------------------------------------------|----------------------------------------------------------|----------------------------------------------------------------|----------------------------------------------------------|-----------------------------------------------------------------------------------------------------------------------------------------------------------------------------------------------------------------------------------------------------------------------------------------------------------------------------------------------------------------------------------------------------------------------------------------------------------------------------------------------------------------------------------------------------------------------------------------------------------------------------------------------------------------------------------------------------------------------------------------------------------------------------------------------------------------------------------------------------------------------------------------------------------------------------------------------------------------------------------------------------------------------------------------------------------------------------------------------------------------------------------------------------------------------------------------------------------------------------------------------------------------------------------------------------------------------------------------------------------------------------------------------------------------------------------------------------------------------------------------------------------------------------------------------------------------------------------------------------------------------------------------------------------------------------------------------------------------------------------------------------------------------------------------------------------------------------------------------------------------------------------------------------------------------------------------------------------------------------------------------------------------------------------------------------------------------------------------------------------------------------------------------------------------------------------------------------------------------------------------------------------------------------------------------------------------------------------------------------------------------------------------------------------------------------------------------------------------------------------------------------------------------------------------------------------------------------------------------------------------------------------------------------------------------------------------------------------------------------------------------------------------------------------------------------------------------------------------------------------------------------------------------------------------------------------------------------------------------------------------------------------------------------------------|
| Cily of                                                                                                                 | STOCKTON                                                                                                            |                                                                                                |                                                          | SAN JOAQUIN                                                    |                                                          |                                                                                                                                                                                                                                                                                                                                                                                                                                                                                                                                                                                                                                                                                                                                                                                                                                                                                                                                                                                                                                                                                                                                                                                                                                                                                                                                                                                                                                                                                                                                                                                                                                                                                                                                                                                                                                                                                                                                                                                                                                                                                                                                                                                                                                                                                                                                                                                                                                                                                                                                                                                                                                                                                                                                                                                                                                                                                                                                                                                                                                         |
| Brief Legal Descrip                                                                                                     |                                                                                                                     |                                                                                                | -                                                        |                                                                |                                                          |                                                                                                                                                                                                                                                                                                                                                                                                                                                                                                                                                                                                                                                                                                                                                                                                                                                                                                                                                                                                                                                                                                                                                                                                                                                                                                                                                                                                                                                                                                                                                                                                                                                                                                                                                                                                                                                                                                                                                                                                                                                                                                                                                                                                                                                                                                                                                                                                                                                                                                                                                                                                                                                                                                                                                                                                                                                                                                                                                                                                                                         |
|                                                                                                                         |                                                                                                                     | CORNER TYPE                                                                                    |                                                          | COOR                                                           | DINATES (Optio                                           | nal}                                                                                                                                                                                                                                                                                                                                                                                                                                                                                                                                                                                                                                                                                                                                                                                                                                                                                                                                                                                                                                                                                                                                                                                                                                                                                                                                                                                                                                                                                                                                                                                                                                                                                                                                                                                                                                                                                                                                                                                                                                                                                                                                                                                                                                                                                                                                                                                                                                                                                                                                                                                                                                                                                                                                                                                                                                                                                                                                                                                                                                    |
|                                                                                                                         | Government Corn                                                                                                     |                                                                                                | I 🛛                                                      | N. 21501                                                       | 30.108                                                   |                                                                                                                                                                                                                                                                                                                                                                                                                                                                                                                                                                                                                                                                                                                                                                                                                                                                                                                                                                                                                                                                                                                                                                                                                                                                                                                                                                                                                                                                                                                                                                                                                                                                                                                                                                                                                                                                                                                                                                                                                                                                                                                                                                                                                                                                                                                                                                                                                                                                                                                                                                                                                                                                                                                                                                                                                                                                                                                                                                                                                                         |
|                                                                                                                         | Meander                                                                                                             | Proper                                                                                         | _                                                        |                                                                | 875.75 NAD27                                             |                                                                                                                                                                                                                                                                                                                                                                                                                                                                                                                                                                                                                                                                                                                                                                                                                                                                                                                                                                                                                                                                                                                                                                                                                                                                                                                                                                                                                                                                                                                                                                                                                                                                                                                                                                                                                                                                                                                                                                                                                                                                                                                                                                                                                                                                                                                                                                                                                                                                                                                                                                                                                                                                                                                                                                                                                                                                                                                                                                                                                                         |
|                                                                                                                         | Rancho                                                                                                              | Other                                                                                          |                                                          | NAD83 Epoc                                                     | h <b>1991,35</b>                                         |                                                                                                                                                                                                                                                                                                                                                                                                                                                                                                                                                                                                                                                                                                                                                                                                                                                                                                                                                                                                                                                                                                                                                                                                                                                                                                                                                                                                                                                                                                                                                                                                                                                                                                                                                                                                                                                                                                                                                                                                                                                                                                                                                                                                                                                                                                                                                                                                                                                                                                                                                                                                                                                                                                                                                                                                                                                                                                                                                                                                                                         |
|                                                                                                                         | Date of Survey                                                                                                      |                                                                                                |                                                          |                                                                | 72<br>NGVD29 🕅                                           |                                                                                                                                                                                                                                                                                                                                                                                                                                                                                                                                                                                                                                                                                                                                                                                                                                                                                                                                                                                                                                                                                                                                                                                                                                                                                                                                                                                                                                                                                                                                                                                                                                                                                                                                                                                                                                                                                                                                                                                                                                                                                                                                                                                                                                                                                                                                                                                                                                                                                                                                                                                                                                                                                                                                                                                                                                                                                                                                                                                                                                         |
|                                                                                                                         |                                                                                                                     |                                                                                                |                                                          | Meas. Units:                                                   |                                                          |                                                                                                                                                                                                                                                                                                                                                                                                                                                                                                                                                                                                                                                                                                                                                                                                                                                                                                                                                                                                                                                                                                                                                                                                                                                                                                                                                                                                                                                                                                                                                                                                                                                                                                                                                                                                                                                                                                                                                                                                                                                                                                                                                                                                                                                                                                                                                                                                                                                                                                                                                                                                                                                                                                                                                                                                                                                                                                                                                                                                                                         |
| <b>Corner —</b> Left as f                                                                                               | ound [] Found                                                                                                       | and togged 🗔                                                                                   | Established                                              | 🗌 Reestabl                                                     | ished 🛛 Re                                               | built 🗍                                                                                                                                                                                                                                                                                                                                                                                                                                                                                                                                                                                                                                                                                                                                                                                                                                                                                                                                                                                                                                                                                                                                                                                                                                                                                                                                                                                                                                                                                                                                                                                                                                                                                                                                                                                                                                                                                                                                                                                                                                                                                                                                                                                                                                                                                                                                                                                                                                                                                                                                                                                                                                                                                                                                                                                                                                                                                                                                                                                                                                 |
| BRASS DISK STAMF<br>CONTROL MONUMEI<br>N BOOK 32 OF SI<br>RECONSTRUCTION (<br>SET PRIOR TO THE<br>description of the    | NT AT THE INTERS                                                                                                    | ECTION OF WOLFT<br>49, SAN JOAQUIN<br>ROAD. MONUMEN<br>3 DESTROYED AS<br>of the monument       | E ROAD EA<br>COUNTY F<br>T WAS RE-<br>SHOWN OF           | st and south<br>Records was<br>-Established (<br>N previous co | AS SHOWN F<br>DESTROYED D<br>JSING THE SW<br>DRNER RECOR | TOR RECORD<br>UE TO THE<br>VING TIES<br>D OO-289.                                                                                                                                                                                                                                                                                                                                                                                                                                                                                                                                                                                                                                                                                                                                                                                                                                                                                                                                                                                                                                                                                                                                                                                                                                                                                                                                                                                                                                                                                                                                                                                                                                                                                                                                                                                                                                                                                                                                                                                                                                                                                                                                                                                                                                                                                                                                                                                                                                                                                                                                                                                                                                                                                                                                                                                                                                                                                                                                                                                       |
|                                                                                                                         |                                                                                                                     | '10S–12'', ''9–20                                                                              | 000", "LS                                                |                                                                |                                                          |                                                                                                                                                                                                                                                                                                                                                                                                                                                                                                                                                                                                                                                                                                                                                                                                                                                                                                                                                                                                                                                                                                                                                                                                                                                                                                                                                                                                                                                                                                                                                                                                                                                                                                                                                                                                                                                                                                                                                                                                                                                                                                                                                                                                                                                                                                                                                                                                                                                                                                                                                                                                                                                                                                                                                                                                                                                                                                                                                                                                                                         |
| MONUMENT" IN MO                                                                                                         | NUMENT WELL.<br>SURVEY                                                                                              | OR'S STATEMENT<br>me or under my                                                               | direction                                                | 6953", AND "                                                   | CITY OF STOC                                             | N LAND DIG                                                                                                                                                                                                                                                                                                                                                                                                                                                                                                                                                                                                                                                                                                                                                                                                                                                                                                                                                                                                                                                                                                                                                                                                                                                                                                                                                                                                                                                                                                                                                                                                                                                                                                                                                                                                                                                                                                                                                                                                                                                                                                                                                                                                                                                                                                                                                                                                                                                                                                                                                                                                                                                                                                                                                                                                                                                                                                                                                                                                                              |
| MONUMENT" IN MO                                                                                                         | NUMENT WELL.<br>SURVEY<br>wos prepored by<br>Act on . OC                                                            | OR'S STATEMENT<br>me or under my<br>TOBER 31                                                   | direction                                                | 6953", AND "                                                   | with                                                     | NEL 6953                                                                                                                                                                                                                                                                                                                                                                                                                                                                                                                                                                                                                                                                                                                                                                                                                                                                                                                                                                                                                                                                                                                                                                                                                                                                                                                                                                                                                                                                                                                                                                                                                                                                                                                                                                                                                                                                                                                                                                                                                                                                                                                                                                                                                                                                                                                                                                                                                                                                                                                                                                                                                                                                                                                                                                                                                                                                                                                                                                                                                                |
| MONUMENT" IN MO                                                                                                         | NUMENT WELL.<br>SURVEY<br>wos prepored by<br>Act on OC<br>C Defense                                                 | OR'S STATEMENT<br>me or under my<br>TOBER 31                                                   | direction<br>, 2000<br>lumber                            | 6953", AND "                                                   | with                                                     | NII. 6953                                                                                                                                                                                                                                                                                                                                                                                                                                                                                                                                                                                                                                                                                                                                                                                                                                                                                                                                                                                                                                                                                                                                                                                                                                                                                                                                                                                                                                                                                                                                                                                                                                                                                                                                                                                                                                                                                                                                                                                                                                                                                                                                                                                                                                                                                                                                                                                                                                                                                                                                                                                                                                                                                                                                                                                                                                                                                                                                                                                                                               |
| MONUMENT" IN MO                                                                                                         | NUMENT WELL.<br>SURVEY<br>was prepared by<br>Act on OC<br>County SUR<br>was received No                             | OR'S STATEMENT<br>me or under my<br>TOBER 31<br>L.S. N<br>RVEYOR'S STATE<br>DUEMBER 1<br>2000. | direction<br>, 2000<br>Number <b>f</b><br>MENT<br>, 2000 | 6953", AND "                                                   | with                                                     | NII. 6953                                                                                                                                                                                                                                                                                                                                                                                                                                                                                                                                                                                                                                                                                                                                                                                                                                                                                                                                                                                                                                                                                                                                                                                                                                                                                                                                                                                                                                                                                                                                                                                                                                                                                                                                                                                                                                                                                                                                                                                                                                                                                                                                                                                                                                                                                                                                                                                                                                                                                                                                                                                                                                                                                                                                                                                                                                                                                                                                                                                                                               |
| MONUMENT" IN MO<br>This Corner Record<br>the Land Surveyors<br>Signed<br>This Corner Record<br>ond filed MOVE<br>Signed | NUMENT WELL.<br>SURVEY<br>wos prepored by<br>Act on OC<br>County Surveyor<br>was received Manual<br>County Surveyor | OR'S STATEMENT<br>me or under my<br>TOBER 31<br>L.S. N<br>RVEYOR'S STATEN<br>2000.<br>R.C.E.   | direction<br>, 2000<br>Number<br>MENT<br>, 2000<br>No8   | 6953", AND "                                                   | with                                                     | NEL 6953<br>EXP. 9-30-01                                                                                                                                                                                                                                                                                                                                                                                                                                                                                                                                                                                                                                                                                                                                                                                                                                                                                                                                                                                                                                                                                                                                                                                                                                                                                                                                                                                                                                                                                                                                                                                                                                                                                                                                                                                                                                                                                                                                                                                                                                                                                                                                                                                                                                                                                                                                                                                                                                                                                                                                                                                                                                                                                                                                                                                                                                                                                                                                                                                                                |
| MONUMENT" IN MO                                                                                                         | NUMENT WELL.<br>SURVEY<br>wos prepored by<br>Act on OC<br>County Surveyor<br>was received Manual<br>County Surveyor | OR'S STATEMENT<br>me or under my<br>TOBER 31<br>L.S. N<br>RVEYOR'S STATEN<br>2000.<br>R.C.E.   | direction<br>, 2000<br>Number<br>MENT<br>, 2000<br>No8   | 6953", AND "                                                   | with                                                     | NEL 6953<br>EXP. 9-30-01                                                                                                                                                                                                                                                                                                                                                                                                                                                                                                                                                                                                                                                                                                                                                                                                                                                                                                                                                                                                                                                                                                                                                                                                                                                                                                                                                                                                                                                                                                                                                                                                                                                                                                                                                                                                                                                                                                                                                                                                                                                                                                                                                                                                                                                                                                                                                                                                                                                                                                                                                                                                                                                                                                                                                                                                                                                                                                                                                                                                                |
| MONUMENT" IN MO                                                                                                         | NUMENT WELL.<br>SURVEY<br>wos prepored by<br>Act on OC<br>County Surveyor<br>was received Manual<br>County Surveyor | OR'S STATEMENT<br>me or under my<br>TOBER 31<br>L.S. N<br>RVEYOR'S STATEN<br>2000.<br>R.C.E.   | direction<br>, 2000<br>Number<br>MENT<br>, 2000<br>No8   | 6953", AND "                                                   | with                                                     | NEL 6953<br>DF CALEUM<br>ESSION<br>EL LOS<br>ESSION<br>ESSION<br>ESSION<br>ESSION<br>EL LOS<br>ESSION<br>ESSION<br>ESSION<br>ESSION<br>ESSION<br>ESSION<br>ESSION<br>ESSION<br>ESSION<br>ESSION<br>ESSION<br>ESSION<br>ESSION<br>ESSION<br>ESSION<br>ESSION<br>ESSION<br>ESSION<br>ESSION<br>ESSION<br>ESSION<br>ESSION<br>ESSION<br>ESSION<br>ESSION<br>ESSION<br>ESSION<br>ESSION<br>ESSION<br>ESSION<br>ESSION<br>ESSION<br>ESSION<br>ESSION<br>ESSION<br>ESSION<br>ESSION<br>ESSION<br>ESSION<br>ESSION<br>ESSION<br>ESSION<br>ESSION<br>ESSION<br>ESSION<br>ESSION<br>ESSION<br>ESSION<br>ESSION<br>ESSION<br>ESSION<br>ESSION<br>ESSION<br>ESSION<br>ESSION<br>ESSION<br>ESSION<br>ESSION<br>ESSION<br>ESSION<br>ESSION<br>ESSION<br>ESSION<br>ESSION<br>ESSION<br>ESSION<br>ESSION<br>ESSION<br>ESSION<br>ESSION<br>ESSION<br>ESSION<br>ESSION<br>ESSION<br>ESSION<br>ESSION<br>ESSION<br>ESSION<br>ESSION<br>ESSION<br>ESSION<br>ESSION<br>ESSION<br>ESSION<br>ESSION<br>ESSION<br>ESSION<br>ESSION<br>ESSION<br>ESSION<br>ESSION<br>ESSION<br>ESSION<br>ESSION<br>ESSION<br>ESSION<br>ESSION<br>ESSION<br>ESSION<br>ESSION<br>ESSION<br>ESSION<br>ESSION<br>ESSION<br>ESSION<br>ESSION<br>ESSION<br>ESSION<br>ESSION<br>ESSION<br>ESSION<br>ESSION<br>ESSION<br>ESSION<br>ESSION<br>ESSION<br>ESSION<br>ESSION<br>ESSION<br>ESSION<br>ESSION<br>ESSION<br>ESSION<br>ESSION<br>ESSION<br>ESSION<br>ESSION<br>ESSION<br>ESSION<br>ESSION<br>ESSION<br>ESSION<br>ESSION<br>ESSION<br>ESSION<br>ESSION<br>ESSION<br>ESSION<br>ESSION<br>ESSION<br>ESSION<br>ESSION<br>ESSION<br>ESSION<br>ESSION<br>ESSION<br>ESSION<br>ESSION<br>ESSION<br>ESSION<br>ESSION<br>ESSION<br>ESSION<br>ESSION<br>ESSION<br>ESSION<br>ESSION<br>ESSION<br>ESSION<br>ESSION<br>ESSION<br>ESSION<br>ESSION<br>ESSION<br>ESSION<br>ESSION<br>ESSION<br>ESSION<br>ESSION<br>ESSION<br>ESSION<br>ESSION<br>ESSION<br>ESSION<br>ESSION<br>ESSION<br>ESSION<br>ESSION<br>ESSION<br>ESSION<br>ESSION<br>ESSION<br>ESSION<br>ESSION<br>ESSION<br>ESSION<br>ESSION<br>ESSION<br>ESSION<br>ESSION<br>ESSION<br>ESSION<br>ESSION<br>ESSION<br>ESSION<br>ESSION<br>ESSION<br>ESSION<br>ESSION<br>ESSION<br>ESSION<br>ESSION<br>ESSION<br>ESSION<br>ESSION<br>ESSION<br>ESSION<br>ESSION<br>ESSION<br>ESSION<br>ESSION<br>ESSION<br>ESSION<br>ESSION<br>ESSION<br>ESSION<br>ESSION<br>ESSION<br>ESSION<br>ESSION<br>ESSION<br>ESSION<br>ESSION<br>ESSION<br>ESSION<br>ESSION<br>ESSION<br>ESSION<br>ESSION<br>ESSION<br>ESSION<br>ESSION<br>ESSION<br>ESSION<br>ESSION<br>ESSION<br>ESSION<br>ESSION<br>ESSION<br>ESSION<br>ESSION<br>ESSION<br>ESSION<br>ESSION<br>ESSION<br>ESSION<br>ESSION<br>ESSION<br>ESSION<br>ESSION<br>ESSION<br>ESSION<br>ESSION<br>ESSION<br>ESSION<br>ESSION<br>ESSION<br>ESSION<br>ESSION<br>ESSION<br>ESSION<br>ESSION<br>ESSION<br>ESSION<br>ESSION<br>ESSION<br>ESSION<br>ESSION<br>ESSION<br>ESSION<br>ESSION<br>ESSION<br>ESSION<br>ESSION<br>ESSION<br>ESSION<br>ESSION<br>ESSION<br>ESSION<br>ESSION<br>ESSION<br>ESSION<br>ESSI |