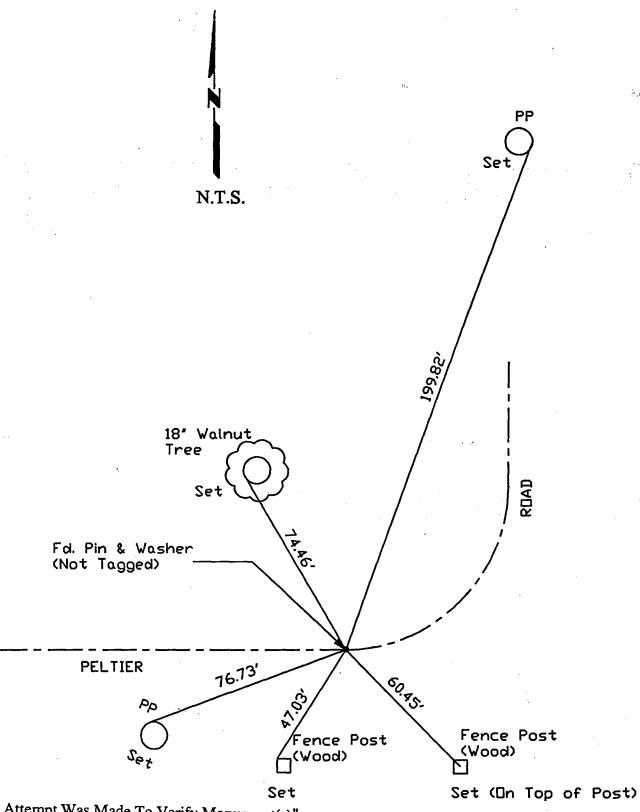

"No Attempt Was Made To Verify Monument(s)"

FP = Fence Post

GP = Guy Post

JP = Joint Pole

PP = Power Pole

SP = Service Pole

TP = Telephone Pole

N.T.S. = Not To Scale

Set = Conc. Nails with Brass Washers Stamped "S.J. Co.", unless otherwise noted