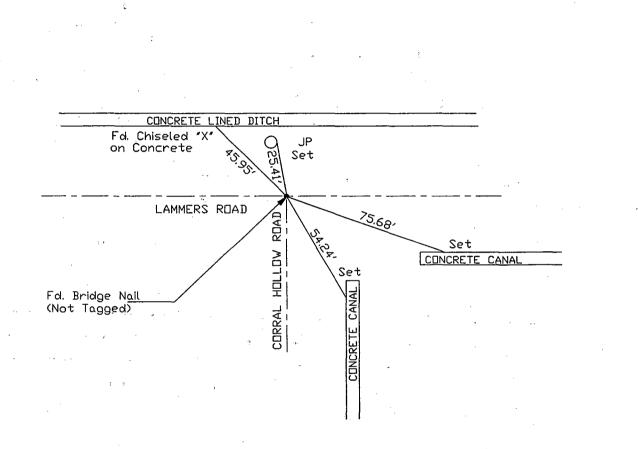

Brief Legal Description INTERSECTION OF LAMMERS ROAD AND CORRAL HOLLOW ROAD

.

|                             | CORNER TYPE                                                          |                                           |                                                                                                                                                                                                                                                                                                                                                                                                                                                                                                                                                                                                                                                                                                                                                                                                                                                                                                                                                                                                                                                                                                                                                                                                                                                                                                                                                                                                                                                                                                                                                                   | COORDINATES (Optional)           |           |                                       |  |
|-----------------------------|----------------------------------------------------------------------|-------------------------------------------|-------------------------------------------------------------------------------------------------------------------------------------------------------------------------------------------------------------------------------------------------------------------------------------------------------------------------------------------------------------------------------------------------------------------------------------------------------------------------------------------------------------------------------------------------------------------------------------------------------------------------------------------------------------------------------------------------------------------------------------------------------------------------------------------------------------------------------------------------------------------------------------------------------------------------------------------------------------------------------------------------------------------------------------------------------------------------------------------------------------------------------------------------------------------------------------------------------------------------------------------------------------------------------------------------------------------------------------------------------------------------------------------------------------------------------------------------------------------------------------------------------------------------------------------------------------------|----------------------------------|-----------|---------------------------------------|--|
|                             | Government Corner<br>Meander<br>Rancho<br>Date of Survey <u>JANU</u> | Control Property Other                    | <ul> <li>□</li> <li>✓</li> <li>✓</li></ul> | E<br>Zone<br>NAD83 Epoch<br>Elev | NAD27     | NAD83                                 |  |
| Corner - Left as f          | ound 🛛 Found and tag                                                 | gged 📋 Est                                | ablished 🗌                                                                                                                                                                                                                                                                                                                                                                                                                                                                                                                                                                                                                                                                                                                                                                                                                                                                                                                                                                                                                                                                                                                                                                                                                                                                                                                                                                                                                                                                                                                                                        | Reestablishe                     | d 🗌 Rebu  | ilt 🖸                                 |  |
| SEE SKETCH ON BACK          | be of corner found: Evider<br>SIDE                                   |                                           |                                                                                                                                                                                                                                                                                                                                                                                                                                                                                                                                                                                                                                                                                                                                                                                                                                                                                                                                                                                                                                                                                                                                                                                                                                                                                                                                                                                                                                                                                                                                                                   |                                  |           |                                       |  |
| FOUND MONUMENT I            | physical condition of the r<br>N GOOD CONDITION. SE                  | E SKETCH ON B                             | ound and as<br>ACKSIDE                                                                                                                                                                                                                                                                                                                                                                                                                                                                                                                                                                                                                                                                                                                                                                                                                                                                                                                                                                                                                                                                                                                                                                                                                                                                                                                                                                                                                                                                                                                                            | set or reset:                    | ·<br>     | · · · · · · · · · · · · · · · · · · · |  |
| his Corner Record w         | SURVEYOR'S STATEM<br>respected by me or un<br>fact on $7-31$         | 1ENT<br>Ider my directic                  | on in conform                                                                                                                                                                                                                                                                                                                                                                                                                                                                                                                                                                                                                                                                                                                                                                                                                                                                                                                                                                                                                                                                                                                                                                                                                                                                                                                                                                                                                                                                                                                                                     |                                  |           | PHOEESSOOT                            |  |
| Signed                      | COUNTY SURVEYOR'S S<br>was received <u>Augu</u>                      | ∙ <del>L.S. or</del> R.C.E. №<br>TATEMENT | Number <u>2</u>                                                                                                                                                                                                                                                                                                                                                                                                                                                                                                                                                                                                                                                                                                                                                                                                                                                                                                                                                                                                                                                                                                                                                                                                                                                                                                                                                                                                                                                                                                                                                   | ·                                | * BEEN    | No. 23341<br>Exp. 12-31-01            |  |
| and filedAu                 | 16UST 4                                                              | _, 2000.                                  | .E. No. <u>28</u>                                                                                                                                                                                                                                                                                                                                                                                                                                                                                                                                                                                                                                                                                                                                                                                                                                                                                                                                                                                                                                                                                                                                                                                                                                                                                                                                                                                                                                                                                                                                                 |                                  | <u>Es</u> | PROFESSION                            |  |
| Title<br>County Surveyors ( | County Surveyor                                                      |                                           |                                                                                                                                                                                                                                                                                                                                                                                                                                                                                                                                                                                                                                                                                                                                                                                                                                                                                                                                                                                                                                                                                                                                                                                                                                                                                                                                                                                                                                                                                                                                                                   |                                  |           | C28054<br>xpires:3/31/02              |  |
|                             | 524                                                                  |                                           |                                                                                                                                                                                                                                                                                                                                                                                                                                                                                                                                                                                                                                                                                                                                                                                                                                                                                                                                                                                                                                                                                                                                                                                                                                                                                                                                                                                                                                                                                                                                                                   |                                  |           | E OF CALIFORN                         |  |
| (D.D. Sheet No              | <u> </u>                                                             |                                           | :                                                                                                                                                                                                                                                                                                                                                                                                                                                                                                                                                                                                                                                                                                                                                                                                                                                                                                                                                                                                                                                                                                                                                                                                                                                                                                                                                                                                                                                                                                                                                                 |                                  |           |                                       |  |

8orpels-1297

N.T.S.

## "No Attempt Was Made To Verify Monument(s)"

FP=Fence Post GP=Guy Post JP=Joint Pole PP=Power Pole SP=Service Pole TP=Telephone Pole N.T.S.=Not To Scale Set=Conc. Nails with Brass Washers Stamped "S.J. Co.", unless overwise noted