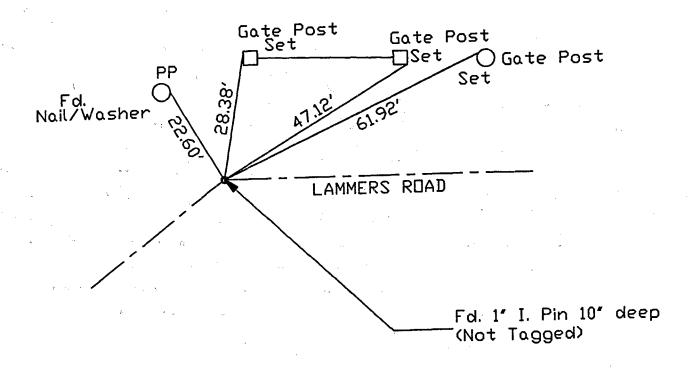

| CORNER RECORD                                                                                                                                                              | Designant Number 60-146                                         |
|----------------------------------------------------------------------------------------------------------------------------------------------------------------------------|-----------------------------------------------------------------|
| City of                                                                                                                                                                    | Document Number 60 - 145 County of San Joaquin, California      |
| Brief Legal Description ON LAMMERS ROAD                                                                                                                                    | 2878 + WEST OF                                                  |
| NANCY EMILIA COURT                                                                                                                                                         |                                                                 |
| CORNER TYPE                                                                                                                                                                | COORDINATES (Optional) N                                        |
| Government Corner                                                                                                                                                          | Zone NAD27  NAD83  NAD83 Epoch Elev                             |
| Date of Survey                                                                                                                                                             | Vert. Datum: NGVD29 ☐ NAVD88 ☐ Meas. Units: Metric ☐ Imperial 反 |
| Corner - Left as found   Found and tagged □ Established                                                                                                                    | □ Reestablished □ Rebuilt □                                     |
| Identification and type of corner found: Evidence used to identify or proced  SEE SKETCH ON BACKS                                                                          | •                                                               |
|                                                                                                                                                                            |                                                                 |
|                                                                                                                                                                            | - F0 2 110                                                      |
| A description of the physical condition of the monument as found and as so to                                                          | et or reset: 1900 AID MODUMEL                                   |
|                                                                                                                                                                            | BACKSIDE                                                        |
|                                                                                                                                                                            |                                                                 |
|                                                                                                                                                                            |                                                                 |
| SURVEYOR'S STATEMENT  This Corner Record was prepared by me or under my direction in conform the Land Surveyors' Action Feb 1 (page 1900).  Signed L.S. or R.C.E. Number 2 | No 23341                                                        |
|                                                                                                                                                                            | STATE OF CALIFORNIA                                             |
| COUNTY SURVEYOR'S STATEMENT  This Corner Record was received                                                                                                               | examined EROFESSON                                              |
| and filed FERRUARY Z3 200 O                                                                                                                                                |                                                                 |
| Signed Henry M. Stratu R.C.E. No. 2                                                                                                                                        | 1258                                                            |
| Title County Surveyor                                                                                                                                                      | No. 21258<br>Exp. 9-30-01                                       |
| County Surveyors Comment                                                                                                                                                   | COFCALIFO                                                       |
|                                                                                                                                                                            |                                                                 |
| · · · · · · · · · · · · · · · · · · ·                                                                                                                                      |                                                                 |
| (D.D. Sheet No. <u>53A</u> )                                                                                                                                               |                                                                 |

"No Attempt Was Made To Verify Monument(s)"

FP = Fence Post

GP = Guy Post

JP = Joint Pole

PP = Power Pole

SP = Service Pole

TP = Telephone Pole

N.T.S. = Not To Scale

Set = Conc. Nails with Brass Washers Stamped "S.J. Co.", unless otherwise noted