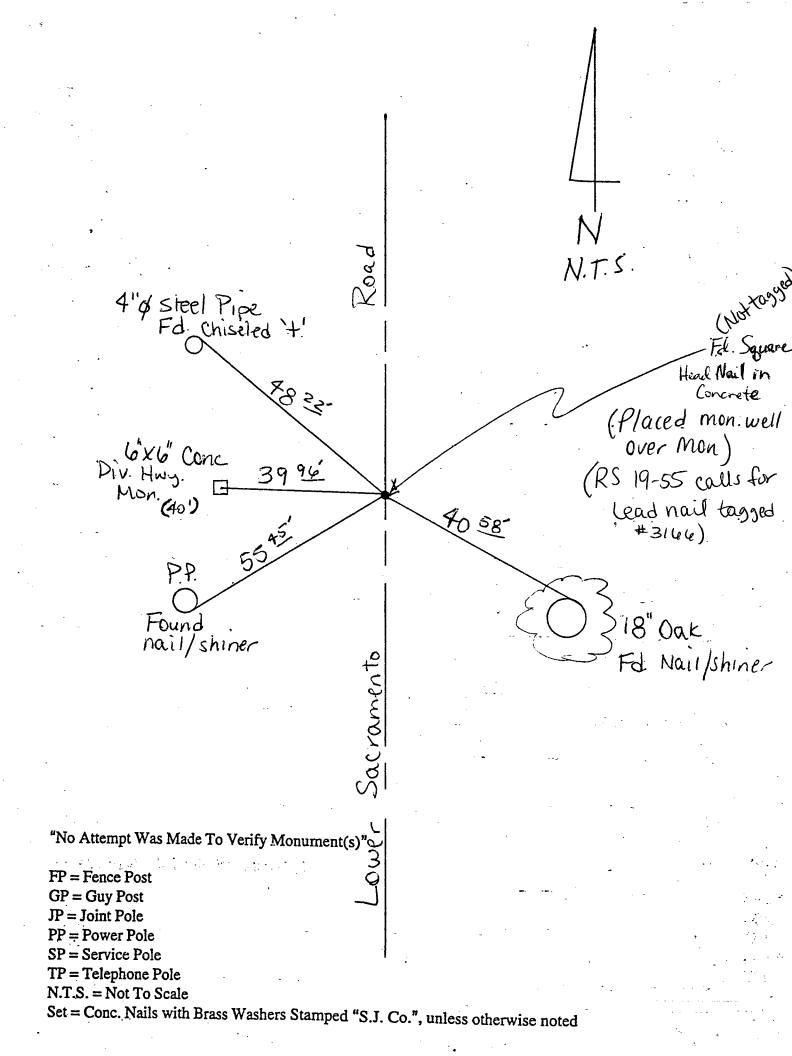

| CORNER RECORD                                                                                                                                                 | Document Number 00-141                                          |
|---------------------------------------------------------------------------------------------------------------------------------------------------------------|-----------------------------------------------------------------|
| City of                                                                                                                                                       | Document Number                                                 |
| Brief Legal Description N/N Corner of N/E quarte                                                                                                              | of Section 2, T.4N., R. G.E.                                    |
| T,4N, RGE CORNER TYPE                                                                                                                                         | COORDINATES (Optional) N                                        |
| Government Corner 📈 Control 🗆  Meander 🗀 Property 🗆  Rancho 🗆 Other 🗆                                                                                         | N                                                               |
| Date of Survey                                                                                                                                                | Vert. Datum: NGVD29 ☐ NAVD88 ☐ Meas. Units: Metric ☐ Imperial ☑ |
| Corner - Left as found □ Found and tagged □ Established                                                                                                       | ☐ Reestablished ☐ Rebuilt ☐                                     |
| Identification and type of corner found: Evidence used to identify or proceed Found Square head nail (Not tagged) in Coon C.R-00-140.  See sketch on backside | oncrete per swing ties                                          |
| A description of the physical condition of the monument as found and as s                                                                                     | set or reset:                                                   |
| See sketch on backsio                                                                                                                                         |                                                                 |
| SEE SECTION ON CONCESSION                                                                                                                                     |                                                                 |
|                                                                                                                                                               |                                                                 |
| SURVEYOR'S STATEMENT  This Corner Record was prepared by me or under my direction in conform the Land Surveyors' Act on                                       | No. 23341                                                       |
|                                                                                                                                                               | ON CONTRACTOR                                                   |
| COUNTY SURVEYOR'S STATEMENT  This Corner Record was received 2-22-, 2000 and                                                                                  | evarnined SEOFESSIO                                             |
| and filed FEBWANY 23 , 2000.                                                                                                                                  | examined M. Harris                                              |
| Signed Wenry M. Thra la R.C.E. No. 3                                                                                                                          | Z1258 No. 21258                                                 |
| Title County Surveyor                                                                                                                                         | Exp. 9-30-01                                                    |
| County Surveyors Comment                                                                                                                                      | OF CALIFORNIA                                                   |
|                                                                                                                                                               |                                                                 |
|                                                                                                                                                               |                                                                 |
| (D.D. Sheet No. 12)                                                                                                                                           |                                                                 |