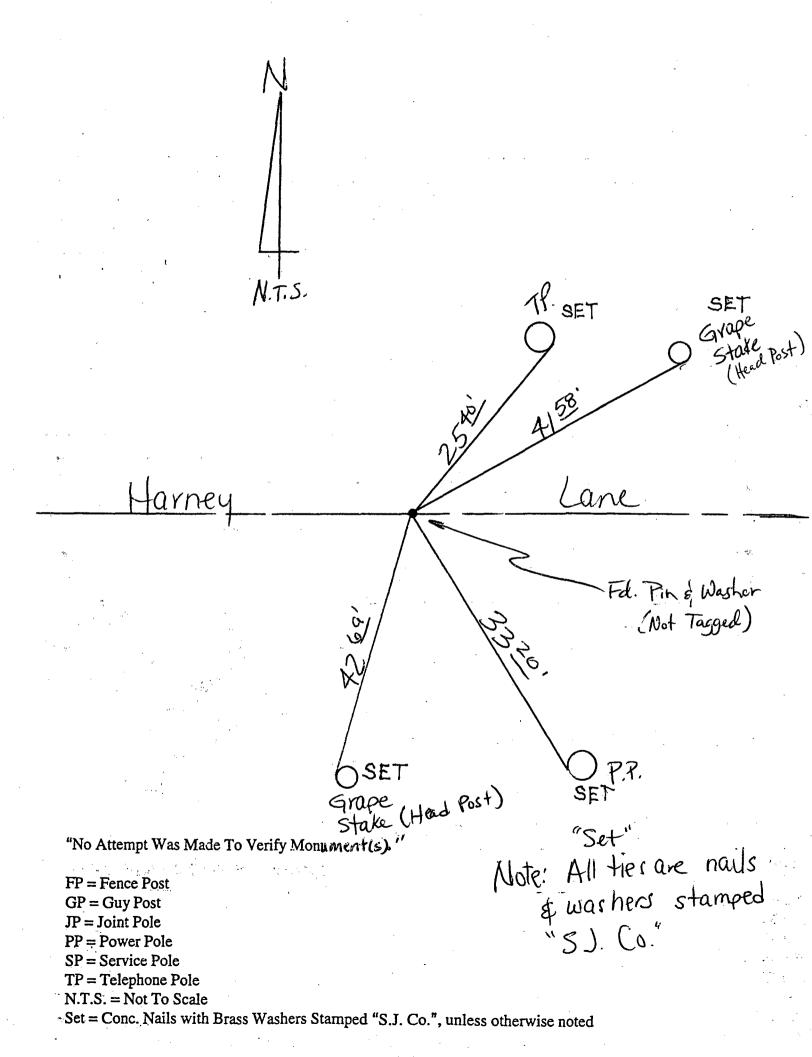

| CORNER RECORD                                                                                                    | Downstallimber MOCIDE                                           |
|------------------------------------------------------------------------------------------------------------------|-----------------------------------------------------------------|
| City of                                                                                                          | Document Number                                                 |
| Brief Legal Description MONUMENT ON HARNI ALPINE ROAD                                                            | EY LANE 3,396'± EAST OF                                         |
| CORNER TYPE                                                                                                      | COORDINATES (Optional)                                          |
| Government Corner ☐ Control ☐ Meander ☐ Property ☐ Rancho ☐ Other 🛱                                              | N NAD27 NAD83 NAD83 NAD83 Epoch Elev                            |
| Date of Survey 11-9-99                                                                                           | Vert. Datum: NGVD29 ☐ NAVD88 ☐ Meas. Units: Metric ☐ Imperial Ø |
| Corner - Left as found ☒ Found and tagged □ Establish                                                            | ed □ Reestablished □ Rebuilt □                                  |
| Identification and type of corner found: Evidence used to identify or pro-                                       | cedure used to establish or reestablish the corner:             |
|                                                                                                                  |                                                                 |
|                                                                                                                  |                                                                 |
| A description of the physical condition of the monument as found and                                             | as set or reset:                                                |
| MONUMENT WAS ING                                                                                                 |                                                                 |
| SEE SKETCH ON BAC                                                                                                | KSIDE                                                           |
|                                                                                                                  |                                                                 |
| SURVEYOR'S STATEMENT                                                                                             | PROFESSIONAL S RYAN                                             |
| This Corner Record was prepared by me or under my direction in confithe Land Surveyors' Act on Feb 11, 200 $0$ . | ormance with  No. 23341                                         |
| Signed L.S. or R.C.E. Numbe                                                                                      | r 23341 Exp. 12-31-01                                           |
| COUNTY SURVEYOR'S STATEMENT                                                                                      | E OF CALIFORNIA                                                 |
| This Corner Record was received $2-15$ , $2000$ a and filed $2-15$ , $2000$                                      | nd examined                                                     |
| Signed Henry m. Herata R.C.E. No.                                                                                | 21258                                                           |
| Title County Surveyor                                                                                            | No. 21258<br>Exp. 9-30-01                                       |
| County Surveyors Comment                                                                                         | VI C /VIL                                                       |
|                                                                                                                  |                                                                 |
| l m                                                                                                              |                                                                 |
| (D.D. Sheet No)                                                                                                  |                                                                 |