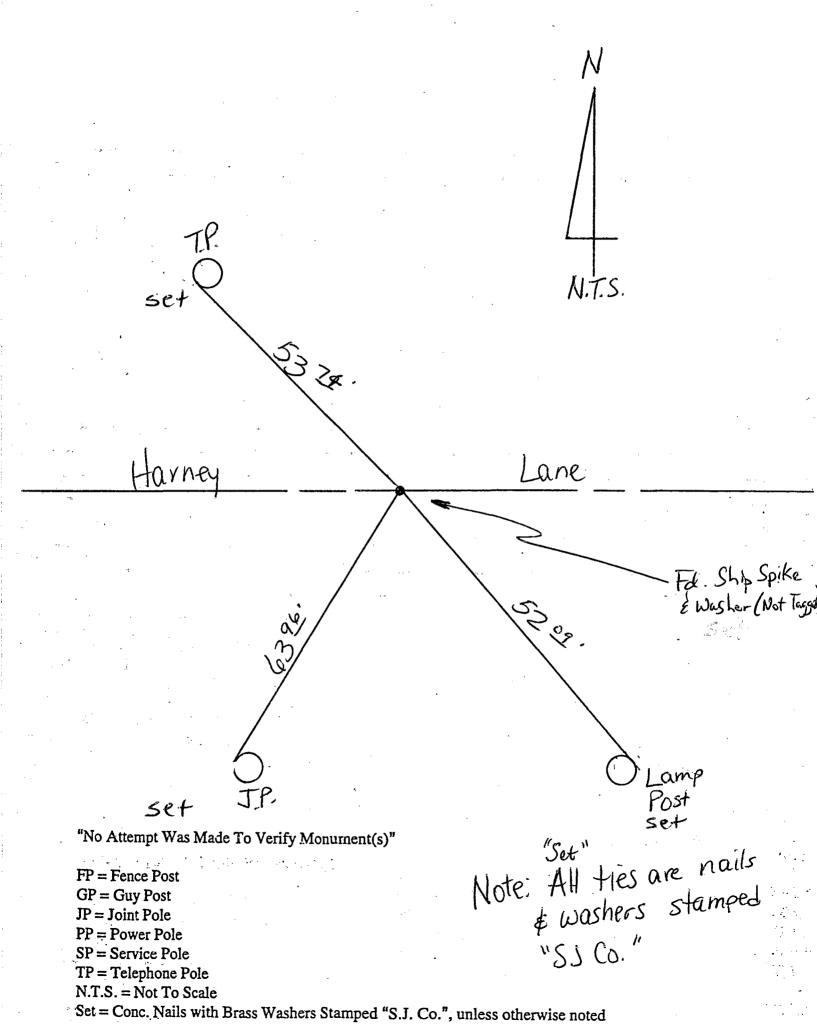

| CORNER RECORD                                                                                                                              | 00-123                                                          |
|--------------------------------------------------------------------------------------------------------------------------------------------|-----------------------------------------------------------------|
| City of                                                                                                                                    | Document Number 00-123 County of San Joaquin , Californi        |
| Brief Legal Description THE MONUMENT IS ON                                                                                                 | HARNEY LANE 4,470'±                                             |
| EAST OF ALPINE ROAD  CORNER TYPE                                                                                                           | COORDINATES (Optional)                                          |
| Government Corner                                                                                                                          | E NAD27  NAD83  NAD83  NAD83 Epoch Elev                         |
| Date of Survey 11-9-99                                                                                                                     | Vert. Datum: NGVD29 ☐ NAVD88 ☐ Meas. Units: Metric ☐ Imperial Ø |
| Corner - Left as found                                                                                                                     | d □ Reestablished □ Rebuilt □                                   |
| Identification and type of corner found: Evidence used to identify or procedure SEE SKETCH ON BAC                                          | edure used to establish or reestablish the corner:              |
|                                                                                                                                            |                                                                 |
| A description of the physical condition of the monument as found and as                                                                    |                                                                 |
| MONUMENT WAS INGOOD SEE SKETCH ON BACKS                                                                                                    |                                                                 |
| ORE SKETCH ON BACK.                                                                                                                        | 310_                                                            |
|                                                                                                                                            |                                                                 |
| SURVEYOR'S STATEMENT  This Corner Record was prepared by me or under my direction in conforthe Land Surveyors' Act on Febil .2000.  Signed | No. 23341<br>Exp. 12-31-01                                      |
|                                                                                                                                            |                                                                 |
| County Surveyors Comment                                                                                                                   |                                                                 |
|                                                                                                                                            |                                                                 |
|                                                                                                                                            |                                                                 |
| (D.D. Sheet No)                                                                                                                            |                                                                 |