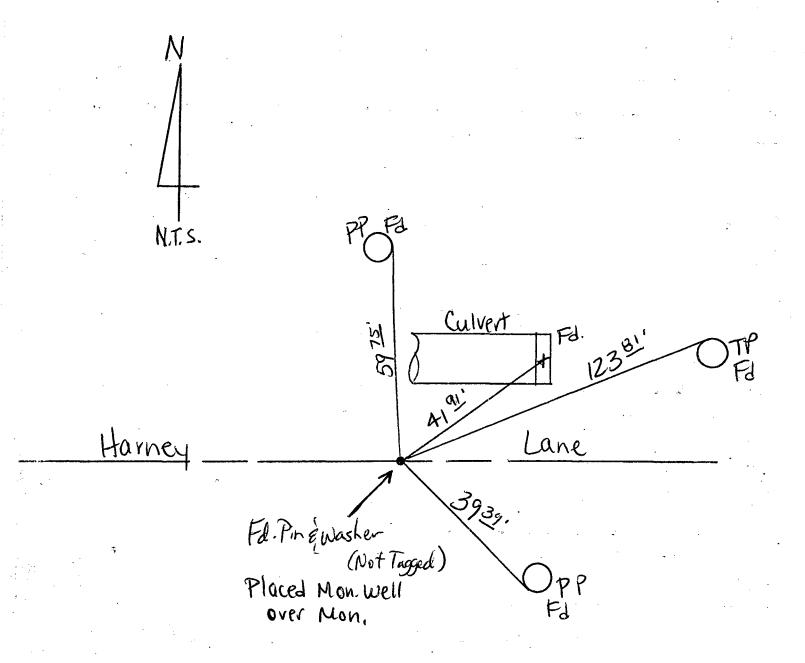

| CORNER RECORD                                                                                                           | - 06 121                                                        |
|-------------------------------------------------------------------------------------------------------------------------|-----------------------------------------------------------------|
| City of                                                                                                                 | Document Number OO-(2) County of San Joaquin , California       |
| Brief Legal Description THE NORTHWEST CORNET, 3 No., R.7 E.                                                             | ER OF SECTION 23,                                               |
| CORNER TYPE                                                                                                             | COORDINATES (Optional)                                          |
| 15 1.4 Government Corner □ Control □  Meander □ Property □  Rancho □ Other □                                            | E NAD27 \( \text{NAD83} \( \text{D} \) NAD83 Epoch Elev.        |
| T, 3 N-, R. 7E. Date of Survey                                                                                          | Vert. Datum: NGVD29 ☐ NAVD88 ☐ Meas. Units: Metric ☐ Imperial Ø |
| Corner - Left as found □ Found and tagged □ Established                                                                 | ☐ Reestablished ☐ Rebuilt 💆                                     |
| R.S. 22-115 CALLS FOR ABOLT), PER. S<br>SEE SKETCH ON BACKSII                                                           | PIN & WASHER<br>WING TIES ON C. R-00-12                         |
|                                                                                                                         |                                                                 |
| WASHERIN GOO<br>PLACED MONUMENT WELL OVE                                                                                | OD CONDITION AND R MONUMENT.                                    |
| SURVEYOR'S STATEMENT  This Corner Record was prepared by me or under my direction in conform the Land Surveyors' Action | No. 23341 Exp. 12-31-01  examined  Exp. 12-31-01                |
| County Surveyors Comment                                                                                                | OF CALFORN                                                      |
|                                                                                                                         |                                                                 |
| (D.D. Sheet No                                                                                                          |                                                                 |

Note: Tie on culvert is a chisèled 't'

Fa! Ties on poles are nails \$

washers stamped "S.J. Co"

"No Attempt Was Made To Verify Monument(s)"

FP = Fence Post

GP = Guy Post

JP = Joint Pole

PP = Power Pole

SP = Service Pole

TP = Telephone Pole N.T.S. = Not To Scale

Conc. Nails with Brass Washers Stamped "S.J. Co.", unless otherwise noted