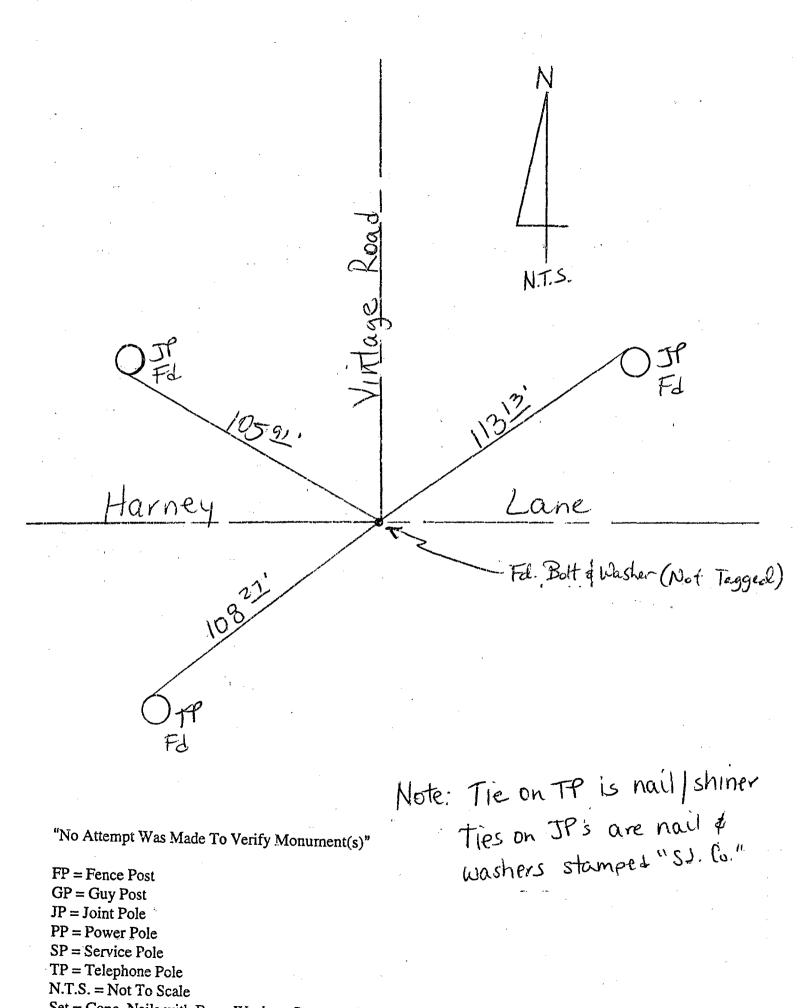

## CORNER RECORD

| City of                                                                                                                                                                                                                                                                                                         | Document Number <u>OO-IIO</u><br>County of <u>San Joaquin</u> , California                                                                                                                                                                                                                                                                                                                                                                                                                                                                                                                                                                                                                                                                                                                                                                                                                                                                                                                                                                                                                                                                                                                                                                                                                                                                                                                                                                                                                                                                                                                                                                                                                                                                                                                                                                                                                                                                                                                                                                                                                                                                                                                                                                                                                                                                                                                                    |
|-----------------------------------------------------------------------------------------------------------------------------------------------------------------------------------------------------------------------------------------------------------------------------------------------------------------|---------------------------------------------------------------------------------------------------------------------------------------------------------------------------------------------------------------------------------------------------------------------------------------------------------------------------------------------------------------------------------------------------------------------------------------------------------------------------------------------------------------------------------------------------------------------------------------------------------------------------------------------------------------------------------------------------------------------------------------------------------------------------------------------------------------------------------------------------------------------------------------------------------------------------------------------------------------------------------------------------------------------------------------------------------------------------------------------------------------------------------------------------------------------------------------------------------------------------------------------------------------------------------------------------------------------------------------------------------------------------------------------------------------------------------------------------------------------------------------------------------------------------------------------------------------------------------------------------------------------------------------------------------------------------------------------------------------------------------------------------------------------------------------------------------------------------------------------------------------------------------------------------------------------------------------------------------------------------------------------------------------------------------------------------------------------------------------------------------------------------------------------------------------------------------------------------------------------------------------------------------------------------------------------------------------------------------------------------------------------------------------------------------------|
| Brief Legal Description THE INTERSECTION OF                                                                                                                                                                                                                                                                     | HARNEY LANE AND                                                                                                                                                                                                                                                                                                                                                                                                                                                                                                                                                                                                                                                                                                                                                                                                                                                                                                                                                                                                                                                                                                                                                                                                                                                                                                                                                                                                                                                                                                                                                                                                                                                                                                                                                                                                                                                                                                                                                                                                                                                                                                                                                                                                                                                                                                                                                                                               |
| VINTAGE ROAD PER P.M. 18-50                                                                                                                                                                                                                                                                                     | · · · · · · · · · · · · · · · · · · ·                                                                                                                                                                                                                                                                                                                                                                                                                                                                                                                                                                                                                                                                                                                                                                                                                                                                                                                                                                                                                                                                                                                                                                                                                                                                                                                                                                                                                                                                                                                                                                                                                                                                                                                                                                                                                                                                                                                                                                                                                                                                                                                                                                                                                                                                                                                                                                         |
| CORNER TYPE                                                                                                                                                                                                                                                                                                     | COORDINATES (Optional)                                                                                                                                                                                                                                                                                                                                                                                                                                                                                                                                                                                                                                                                                                                                                                                                                                                                                                                                                                                                                                                                                                                                                                                                                                                                                                                                                                                                                                                                                                                                                                                                                                                                                                                                                                                                                                                                                                                                                                                                                                                                                                                                                                                                                                                                                                                                                                                        |
| Government Corner Control                                                                                                                                                                                                                                                                                       | Zone NAD27 🗆 NAD83 🗆<br>NAD83 Epoch<br>Elev                                                                                                                                                                                                                                                                                                                                                                                                                                                                                                                                                                                                                                                                                                                                                                                                                                                                                                                                                                                                                                                                                                                                                                                                                                                                                                                                                                                                                                                                                                                                                                                                                                                                                                                                                                                                                                                                                                                                                                                                                                                                                                                                                                                                                                                                                                                                                                   |
| Date of Survey <u>11-9-99</u>                                                                                                                                                                                                                                                                                   | Vert. Datum: NGVD29 🗆 NAVD88 🗆<br>Meas. Units: Metric 🗔 Imperial 🖉                                                                                                                                                                                                                                                                                                                                                                                                                                                                                                                                                                                                                                                                                                                                                                                                                                                                                                                                                                                                                                                                                                                                                                                                                                                                                                                                                                                                                                                                                                                                                                                                                                                                                                                                                                                                                                                                                                                                                                                                                                                                                                                                                                                                                                                                                                                                            |
| Corner - Left as found 🕅 Found and tagged 🗆 Established                                                                                                                                                                                                                                                         | Reestablished Rebuilt                                                                                                                                                                                                                                                                                                                                                                                                                                                                                                                                                                                                                                                                                                                                                                                                                                                                                                                                                                                                                                                                                                                                                                                                                                                                                                                                                                                                                                                                                                                                                                                                                                                                                                                                                                                                                                                                                                                                                                                                                                                                                                                                                                                                                                                                                                                                                                                         |
| Identification and type of corner found: Evidence used to identify or proced<br><u>SEE SKETCH ON BAC</u>                                                                                                                                                                                                        | ure used to establish or reestablish the corner:<br>KSIDE                                                                                                                                                                                                                                                                                                                                                                                                                                                                                                                                                                                                                                                                                                                                                                                                                                                                                                                                                                                                                                                                                                                                                                                                                                                                                                                                                                                                                                                                                                                                                                                                                                                                                                                                                                                                                                                                                                                                                                                                                                                                                                                                                                                                                                                                                                                                                     |
| A description of the physical condition of the monument as found and as se<br><u>FOUND MONUMENT IN GOC</u><br><u>SEE SKETCH ON BA</u>                                                                                                                                                                           | DD CONDITION                                                                                                                                                                                                                                                                                                                                                                                                                                                                                                                                                                                                                                                                                                                                                                                                                                                                                                                                                                                                                                                                                                                                                                                                                                                                                                                                                                                                                                                                                                                                                                                                                                                                                                                                                                                                                                                                                                                                                                                                                                                                                                                                                                                                                                                                                                                                                                                                  |
| SURVEYOR'S STATEMENT<br>This Corner Record was prepared by me or under my direction in conformative<br>the Land Surveyors' Act on Feb 11, 200 O.<br>Signed<br>COUNTY SURVEYOR'S STATEMENT<br>This Corner Record was received, 200 O and e<br>and filed<br>Signed<br>Signed<br>Title<br>County Surveyors Comment | 33.41<br>Exp. 12-31-01<br>Exp. 12-31-01 |
| (D.D. Sheet No. 16)                                                                                                                                                                                                                                                                                             |                                                                                                                                                                                                                                                                                                                                                                                                                                                                                                                                                                                                                                                                                                                                                                                                                                                                                                                                                                                                                                                                                                                                                                                                                                                                                                                                                                                                                                                                                                                                                                                                                                                                                                                                                                                                                                                                                                                                                                                                                                                                                                                                                                                                                                                                                                                                                                                                               |