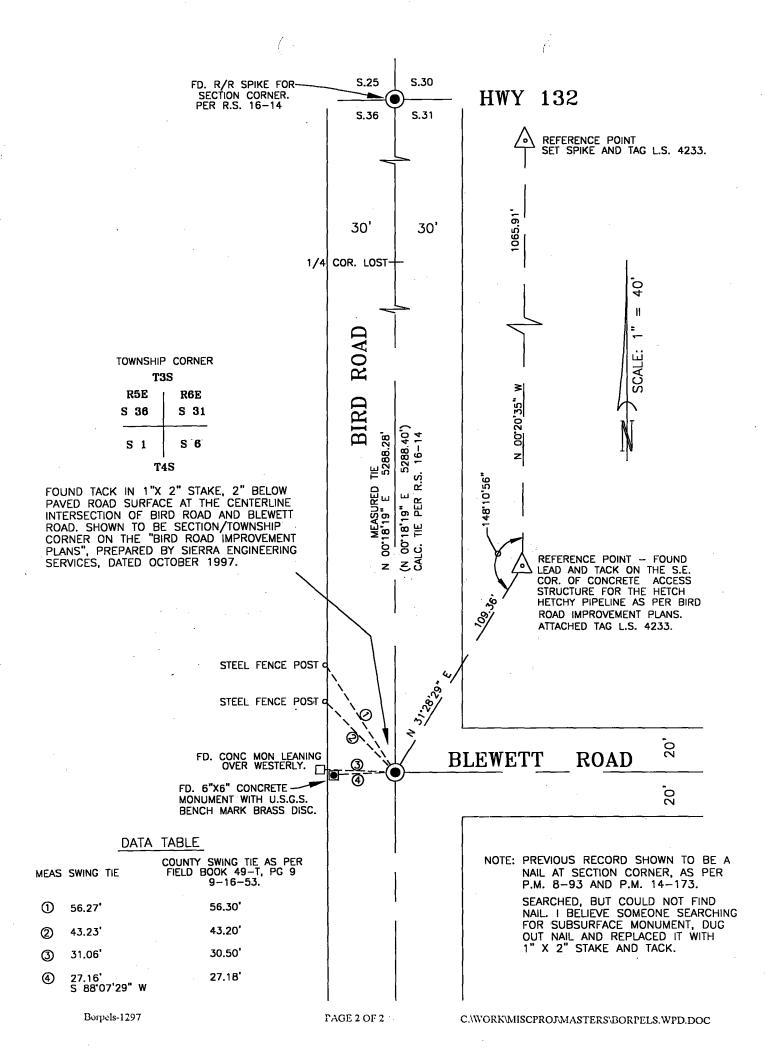

| <b>CORNER RECO</b>                    | RD                                                                                         |                                                                                                                       |
|---------------------------------------|--------------------------------------------------------------------------------------------|-----------------------------------------------------------------------------------------------------------------------|
| City of                               |                                                                                            | Document Number <u>CR - 99- 11</u><br>County of <u>San Joaquin</u> , California                                       |
| Brief Legal Description               | TOWNSHIP CORNER - NORTHWEST                                                                | CORNER SECTION 6, TOWNSHIP 4                                                                                          |
| Bhot Logar Decomption                 | SOUTH, RANGE 6 EAST, M.D.M.                                                                |                                                                                                                       |
| T3S<br>R5E R6E<br>36 31<br>1 6<br>T4S | CORNER TYPE                                                                                | COORDINATES (Optional)                                                                                                |
|                                       | Government Corner 🛛 🗹 Control 🛛                                                            | N<br>E                                                                                                                |
|                                       | Meander                                                                                    | Zone NAD27 🗆 NAD83 🗆                                                                                                  |
|                                       | Rancho 🛛 Other 🛛                                                                           | NAD83 Epoch<br>Elev                                                                                                   |
|                                       | Date of Survey <u>Nov. 4, 1997</u>                                                         | Vert. Datum: NGVD29 	NAVD88<br>Meas. Units: Metric 	Imperial                                                          |
| Corner - Left as fou                  | nd M Found and tagged  Established                                                         | d 🗆 Reestablished 🗆 Rebuilt 🗆                                                                                         |
| Found tack on 1<br>intersection of    | "x 2" stake, 2" below paved<br>E Bird Road and Blewett Road.                               | edure used to establish or reestablish the corner:<br>road surface at the centerline<br>Shown to be Section Corner on |
| the "Bird Road                        | Improvement Plans", prepared                                                               | d by Sierra Engineering Services                                                                                      |
| dated October                         | 1997. Verified position by su                                                              | wing ties as per County Field                                                                                         |
| Book No. 49-T,                        | Page 9.                                                                                    |                                                                                                                       |
| A description of the phys             | sical condition of the monument as found and as                                            | set or reset: <u>Left as found.</u>                                                                                   |
|                                       | SURVEYOR'S STATEMENT<br>prepared by me or under my direction in confor<br>on July 2, 19 99 | として No. 4233 1 元                                                                                                      |
| Signed                                | Infall L.S                                                                                 | 4233 * Exp. 0-30-00 *                                                                                                 |
| CO                                    | UNTY SURVEYOR'S STATEMENT                                                                  | PTE OF CALIFORN                                                                                                       |
|                                       | received JULY 28 ,1999 and                                                                 | examined                                                                                                              |
| _                                     | 1999.                                                                                      | A A A A A A A A A A A A A A A A A A A                                                                                 |
| - North                               | m. Anata R.C.E. No.                                                                        |                                                                                                                       |
|                                       | County Surveyor                                                                            | No. 21258<br>Exp. 9-30-01                                                                                             |
|                                       |                                                                                            | CIVILOR                                                                                                               |
| <i>i</i> .                            | mment <u>IVITIAL</u> SUBMITTAL C<br>XCGEDED THE MAXIMUM 90-                                |                                                                                                                       |
|                                       | E 464(c).                                                                                  |                                                                                                                       |
|                                       |                                                                                            |                                                                                                                       |