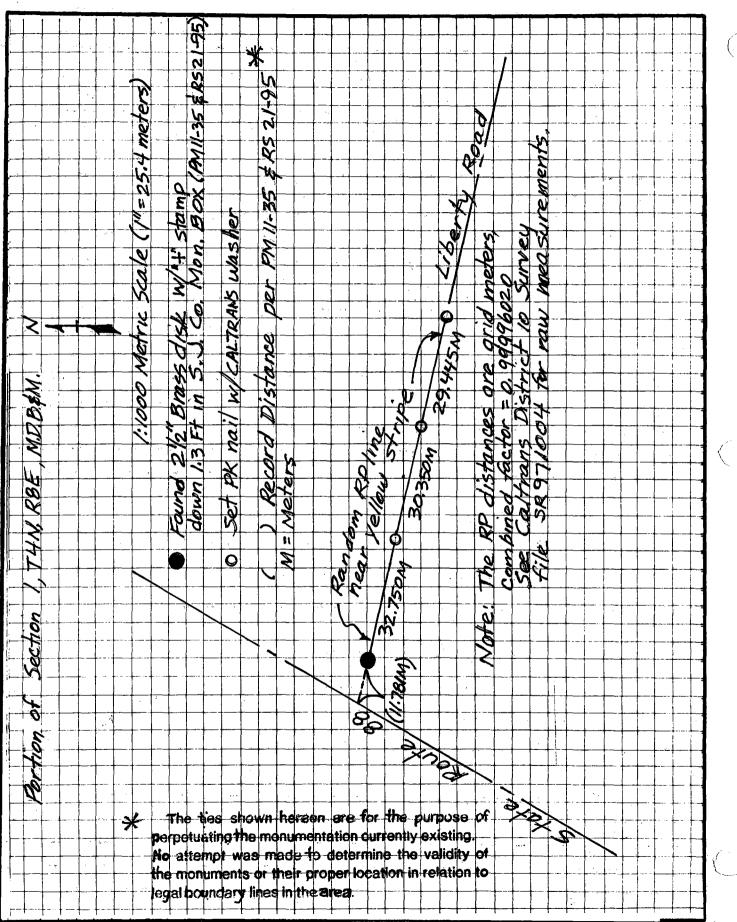

| City of<br>Brief Legal Des                                                        | Cription Portion of Section<br>(P.M. 11-35 and R.S.                                                                                                                                                                                             | County of <u>Sa</u>                                                                                | <u>CR- 97-41</u><br><u>n Joaquin</u><br>RBE, M.D.B &M.                                                    |
|-----------------------------------------------------------------------------------|-------------------------------------------------------------------------------------------------------------------------------------------------------------------------------------------------------------------------------------------------|----------------------------------------------------------------------------------------------------|-----------------------------------------------------------------------------------------------------------|
|                                                                                   | CORNER TYP Government Corner Meander Rancho Date of Survey                                                                                                                                                                                      | Control X<br>Property I<br>Other I<br>- 97                                                         | COORDINATE<br>(Optional)<br>N. <u>6928/3.54</u><br>E. <u>1951769.66</u><br>Zone <u>3</u> Datum &<br>Elev. |
| Corner                                                                            | Left as found 🕱 Found and tagged                                                                                                                                                                                                                | ] Established []                                                                                   | Reestablished 🗌 Rebuilt                                                                                   |
| Co. Mor<br>From Sta<br>at page<br>San Jou<br>A description<br>condition<br>road C | 21/2" Brass disk w/"+";<br>Box on Liberty Roa.<br>te Route BB centerline<br>35 and Book 2.1 of 5<br>aguin County records.<br>the physical condition of the monument a<br>in. The monument is p<br>onstruction. The refe<br>the monument is acci | d center line<br>e per Book<br>furveys at<br>sound and as set or m<br>planned to b<br>erence point | 578°04'53"E 38<br>11 of Parcel Maps<br>page 95, of<br>Eound in good<br>preserved dur<br>'s were set in    |
|                                                                                   | SURVEYOR'S STATEMENT<br>cord was prepared by me or under my div<br>yors' Act on                                                                                                                                                                 |                                                                                                    | No. 5665-                                                                                                 |
|                                                                                   | COUNTY SURVEYOR'S STATEME<br>ord was received                                                                                                                                                                                                   | , 19 <u>98</u> and exa                                                                             |                                                                                                           |
|                                                                                   | January 27_,1998.<br>Enry M. Alrata T                                                                                                                                                                                                           | itle <u>Country</u> Sur                                                                            | VEVOR CIVIL                                                                                               |
| and filed<br>Signed                                                               | or's Comment                                                                                                                                                                                                                                    | itle <u>County</u> Suri                                                                            | VE VOR CIVIL                                                                                              |