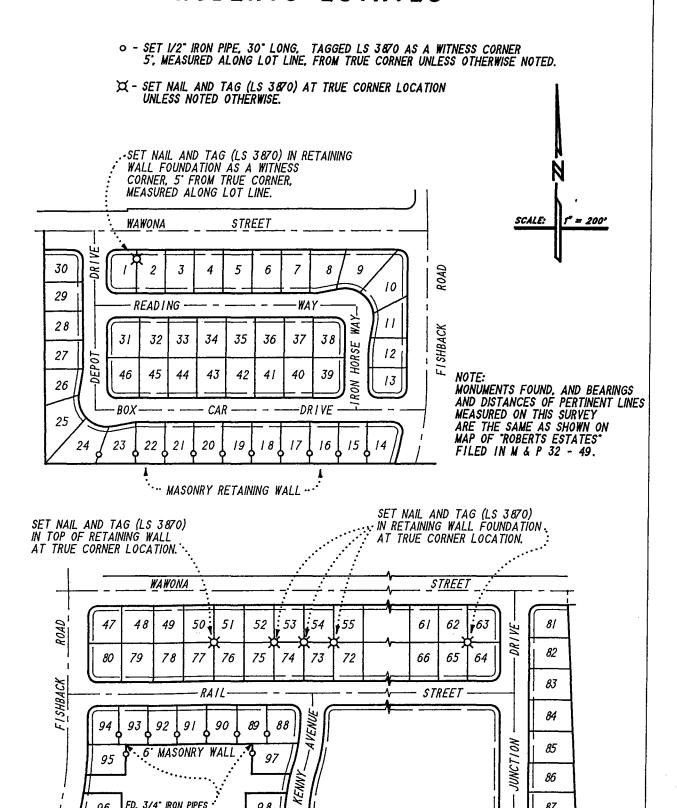

IDENTIFICATION AND TYPE OF CORNER FOUND: EVIDENCE USED TO IDENTIFY OR PROCEDURE USED TO ESTABLISH OR REESTABLISH CORNER: FOUND 1/2" IRON PIPES, TAGGED LS 3870, AT THE FRONT AND REAR LOT CORNERS OF LOTS 14 THROUGH 24, 88 THROUGH 95 AND 97, UNLESS OTHERWISE NOTED.

A DESCRIPTION OF THE PHYSICAL CONDITION OF THE MONUMENT AS FOUND AND AS SET OR RESET: MONUMENTS WERE FOUND IN GOOD CONDITION.

SET 1/2" IRON PIPES, 30" LONG, TAGGED LS 3870, AS A WITNESS CORNER 5', MEASURED ALONG LOT LINE, FROM TRUE CORNER FOR THE ABOVE NOTED LOTS, SEE SKETCH ON SHEET 2.

SET NAIL AND TAG (LS 3870) IN RETAINING WALL FOUNDATION AT TRUE CORNER LOCATIONS FOR LOTS 1, 50 THROUGH 55, 62 THROUGH 65, AND 72 THROUGH 77. SET NAIL AND TAG (LS 3870) IN RETAINING WALL FOUNDATION AS A WITNESS CORNER 5', MEASURED ALONG LOT LINE, FROM TRUE CORNER COMMON TO LOTS 1 AND 2, SEE SKETCH ON SHEET 2.

## PORTION OF "ROBERTS ESTATES"

FD. 3/4" IRON PIPES "

TAGGED LS 3870

98

9318CREC.GCD