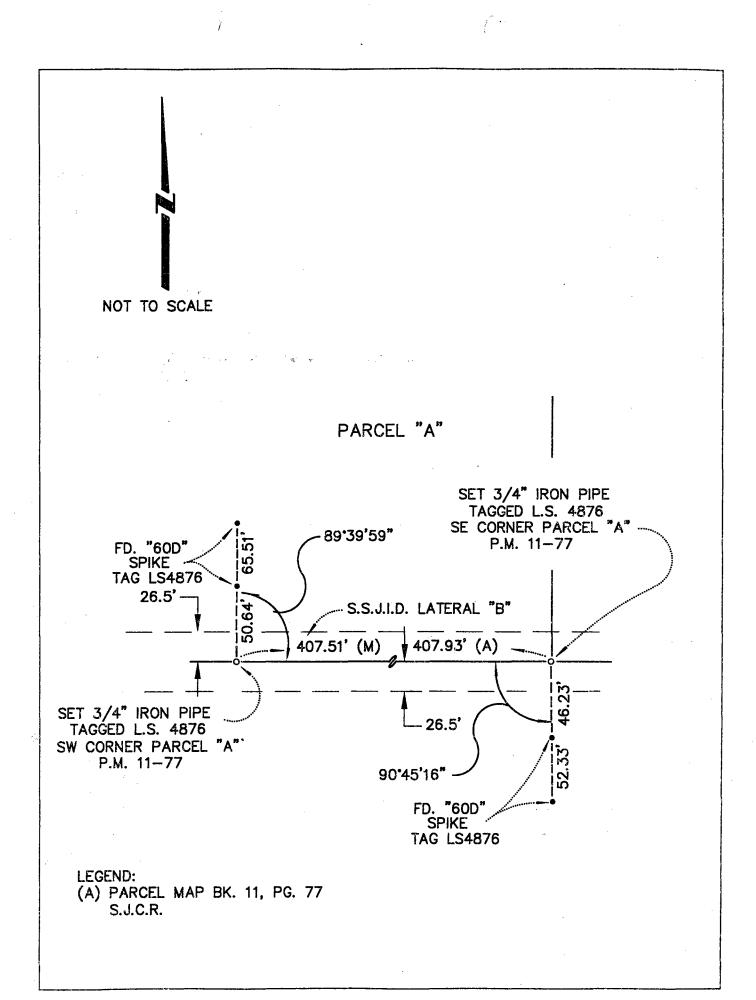

|                                                  |              | E                                         |                                               |                                        | (            | )                                        |                                        |             |  |
|--------------------------------------------------|--------------|-------------------------------------------|-----------------------------------------------|----------------------------------------|--------------|------------------------------------------|----------------------------------------|-------------|--|
| CORNER                                           | RECOR        | D                                         |                                               | Document N                             | Number       | CR-                                      | 97-17                                  |             |  |
| City of                                          |              |                                           |                                               | County of                              | SAN JOA      | QUIN                                     | C                                      | alifornia   |  |
| Brief Legal Des                                  |              |                                           |                                               |                                        |              |                                          |                                        |             |  |
| FILED IN BOOK                                    |              |                                           |                                               |                                        |              |                                          |                                        |             |  |
|                                                  |              |                                           | RNER TYI                                      | _                                      | _            |                                          | COORDINATES<br>(Optional)              |             |  |
|                                                  |              | Government Co<br>Meander                  | [                                             | ] Property                             | $\mathbf{X}$ | E                                        |                                        | <u> </u>    |  |
| •••                                              | }            | Rancho<br>Date of Survey                  | <br><u></u>                                   |                                        |              |                                          | Datum                                  |             |  |
| Corner – Left                                    | as found [   | Found and                                 | tagged [                                      | ] Establish                            | ed 🗌 Re      | established                              | X Rebuilt                              |             |  |
| Identification a                                 | nd type of c | orner found: Ev                           | vidence us                                    | ed to identify                         | y or procedu | ure used to                              | establish or                           | reestablish |  |
| the corner:                                      | 3/4" IRON    | PIPE NOT TA                               | GGED AT                                       | SOUTHEAS                               | T CORNER     | OF PARC                                  | EL "A"                                 |             |  |
|                                                  |              | E TAGGED L.                               |                                               |                                        |              |                                          |                                        | "A"         |  |
|                                                  |              | CONSTRUCTI                                |                                               | · · · · · · · · · · · · · · · · · · ·  |              |                                          |                                        |             |  |
| FOUND W                                          | VITNESS CO   | RNERS AS SH                               | IOWN ON                                       | CORNER F                               | RECORD C     | CR-97-10                                 | ······································ | <u></u>     |  |
| CORNER REC                                       |              |                                           |                                               |                                        |              | ······                                   | · · · · · · · · · · · · · · · · · · ·  |             |  |
|                                                  |              | SURVEYOR                                  | s state                                       | MENT                                   |              |                                          | SED LAND                               | SIG         |  |
| THIS CORNER REC<br>THE LAND SURVE<br>SIGNED Will | YORS' ACT ON | APRIL 10                                  | _9 19 <u>97</u>                               | •                                      | CONFORMANCE  | E WITH                                   | SUBE<br>N□. 48<br>EXP. 9-3             | 76          |  |
|                                                  | C            | ounty surve                               | YOR'S ST                                      | ATEMENT                                |              | li l | STATE OF CL                            | TRAIL       |  |
|                                                  | _            |                                           |                                               |                                        |              | _                                        | PROFESSION                             |             |  |
| THIS CORNER REC<br>AND FILED<br>SIGNED           | CORD WAS REC | $\frac{19 \frac{97}{7}}{19 \frac{97}{7}}$ | <u>, , , , , , , , , , , , , , , , , , , </u> | <u></u> 19 <u>//</u>                   | AND EXAMINE  |                                          | LEARY M. ATRA                          |             |  |
| SIGNED                                           | Tenry        | m. Alu                                    | eta II                                        | le <u>County</u>                       | Surveyor     |                                          | No. 21253<br>Exp. 9-30-97              |             |  |
| COUNTY SUR                                       | VEYOR'S CO   | DMMENT                                    |                                               |                                        | <u></u>      | · · · · · · · · · · · · · · · · · · ·    | OF CALIFO                              |             |  |
| <u> </u>                                         |              |                                           | ·                                             |                                        |              |                                          |                                        |             |  |
|                                                  |              |                                           |                                               | ·-···································· |              | ·····                                    |                                        |             |  |
|                                                  |              |                                           |                                               |                                        |              |                                          |                                        |             |  |