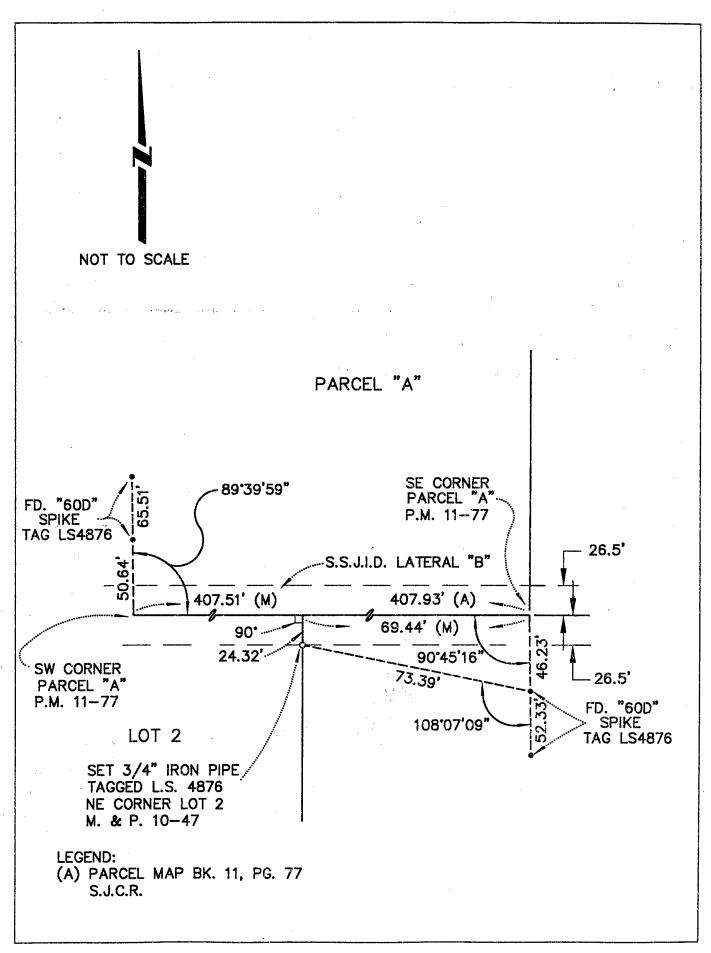

| CORNER           | RECORD                                                                                                     | Document Number                       | _CR-           | 97-16                     |
|------------------|------------------------------------------------------------------------------------------------------------|---------------------------------------|----------------|---------------------------|
| City of          |                                                                                                            | County of SAN                         | JOAQUIN        | California                |
| -                | scription NORTHEAST CORNER OF LOT                                                                          |                                       |                |                           |
| TRACT, M.&       | P. 10-47, BEING IN THE SOUTH HAL                                                                           | F OF SECTION 34,                      | T.1 S.,R.9 E., | M.D.B.& M.                |
| -34              | Government Corner                                                                                          | ] Control □                           |                | COORDINATES<br>(Optional) |
| •                | Meander ☐ Rancho ☐ Date of Survey <u>3-26</u>                                                              | Other 🗆                               | Zone .         | Datum _·                  |
| Corner - Left    | as found 🗓 Found and tagged 🗆                                                                              | ☐ Established ☐                       | Reestablished  | I <b>⊠</b> Rebuilt □      |
| the corner: 3/   | ind type of corner found: Evidence use<br>/4" IRON PIPE TAGGED R.C.E. 61:<br>THE WILLIAM CAMPBELL TRACT AS | 52 SET FOR THE                        | NORTHEAST      | CORNER OF                 |
|                  | J.C.R., AS SHOWN ON AN UNFILE                                                                              |                                       |                |                           |
| DESTROYED        | DURING CONSTRUCTION OF S.S.J.                                                                              | I.D. IRRIGATION LI                    | NE LATERAL     | "B".                      |
| FOUND WITNE      | ESS CORNERS AS SHOWN ON CO                                                                                 | RNER RECORD CR                        | -97-15         | •                         |
| A description of | of the physical condition of the monur<br>WITH PLASTIC PLUG STAMPED LS                                     | ment as shown and                     | as set or rese | t: SET 3/4" X 30"         |
| CORNER REC       | CORD CR-97-15                                                                                              |                                       |                |                           |
| <del></del>      |                                                                                                            | ··········                            |                |                           |
|                  |                                                                                                            |                                       |                |                           |
|                  | SURVEYOR'S STATEM                                                                                          | IENT                                  |                | SED LAND SUGA             |
|                  | cord was prepared by me or under my yors' act on April 10, 19 97.                                          |                                       | ANCE WITH      | STATE BY HOLES            |
|                  | Den 13 Hypele LS. NUM                                                                                      |                                       |                | N□. 4876<br>EXP. 9-30-00  |
|                  | COUNTY SURVEYOR'S ST                                                                                       | ATEMENT                               |                | UF CALIFO                 |
| THIS CORNER REC  | cord was received July 15<br>July 2/ , 1997.<br>Enry M. Werata TITE                                        | 1997 AND EXAMPLE COUNTY SURVEYOR      | MINED          | No. 21258<br>Exp. 9-30-97 |
| COUNTY SUR       | VEYOR'S COMMENT                                                                                            | · · · · · · · · · · · · · · · · · · · |                | CO CALIFORN               |
|                  |                                                                                                            |                                       |                |                           |
|                  |                                                                                                            |                                       |                |                           |