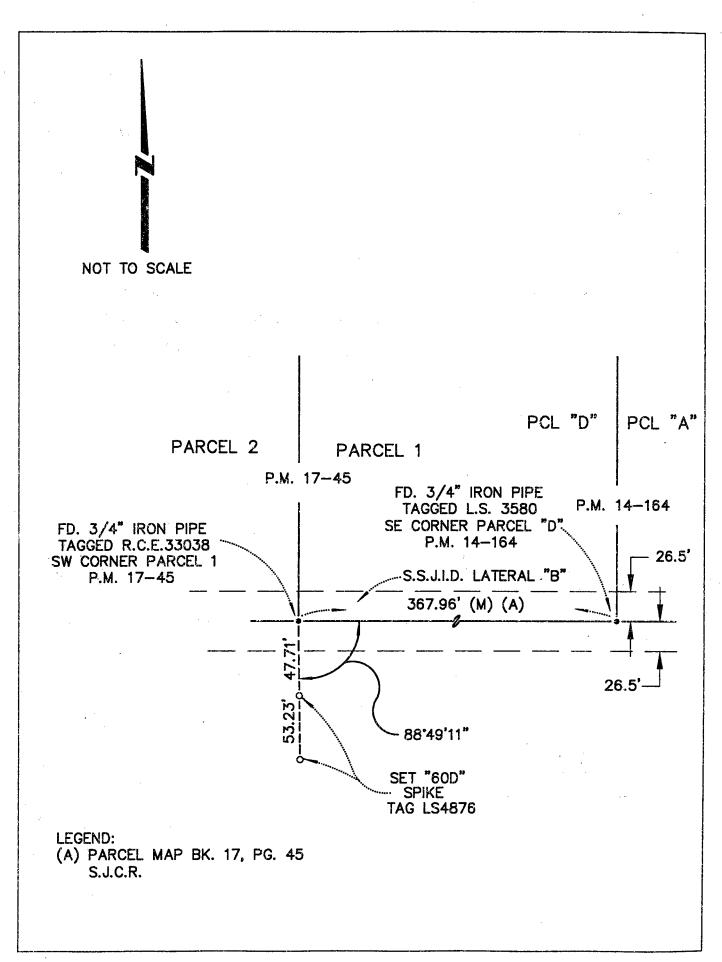

| CORNER                     | RECORD               |                                                 | D             | ocument N                          | iumber                       | CR-                    | 97-13                           |                                           |
|----------------------------|----------------------|-------------------------------------------------|---------------|------------------------------------|------------------------------|------------------------|---------------------------------|-------------------------------------------|
| City of<br>Brief Legal Des | cription _S          | OUTHWEST COR<br>S, AT PAGE 45                   | NER OF        | PARCEL 1                           | AS SH                        |                        | PARCEL M                        | AP FILED                                  |
| -34-                       | Go<br>Me<br>Ro<br>Do |                                                 | TR TYPE       | Control<br>Property<br>Other<br>96 |                              | N<br>E<br>Zone<br>Elev | COORDINA<br>(Option             | TES al) tum                               |
| the corner:F               | OUND 3/4"            | er found: Evider<br>RON PIPE TAC<br>RS AS SHOWN | GGED R.       | C.E. 330.                          | 38                           |                        |                                 |                                           |
| A description o            | f the physical       | condition of the                                | monume        | nt as show                         | wn and                       | as set or res          | et:                             |                                           |
|                            |                      | SURVEYOR'S S                                    | STATEME       | NT                                 |                              |                        | ISED                            | LAND SUPE                                 |
| THE LAND SURVEY            | YORS' ACT ON $A$     | RED BY ME OR UND<br>Bric 10, 1<br>Hype e e L    | 9 <u>97</u> . |                                    | CONFORMA                     | NCE WITH               | ★ EXP.                          | B. H) 1 1 1 1 1 1 1 1 1 1 1 1 1 1 1 1 1 1 |
|                            | cou                  | NTY SURVEYOR                                    | 'S STAT       | EMENT                              |                              |                        | 180 100                         |                                           |
| AND FILED                  | enry W               | TULY<br>, 19 <u>97</u> .<br>D. Kliral           | 15<br>A TITLE | ,19 <u>97</u><br><u>County</u>     | and exam<br><u>Surveyo</u> r | MINED                  | Mo. 2122<br>Exp. 9-30<br>C/VIII | - 19 <del>5</del> 14                      |
| COUNTY SUR                 | VEYOR'S COM          | MENT                                            |               |                                    |                              |                        |                                 |                                           |