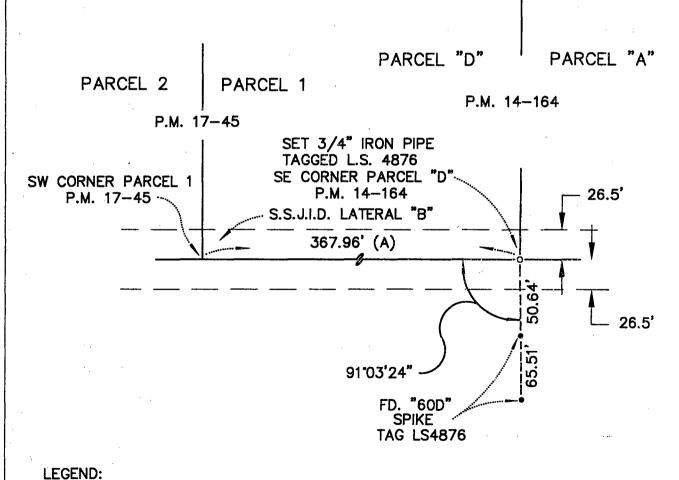

| CORNER          | RECORD Document Number CR-97-12                                                                                                                                                                    |
|-----------------|----------------------------------------------------------------------------------------------------------------------------------------------------------------------------------------------------|
| City of         | CAN JOACHUN                                                                                                                                                                                        |
| Brief Legal Des | CONTRACT CORNER OF RADGE "D" AC CHOUSE ON THE RADGE AND THE                                                                                                                                        |
| IN BOOK 14 OF   | F PARCEL MAPS, AT PAGE 164, SOUTHEAST 1/4 OF SECTION 34, T.1 S.,R.9 E., M.D.B.& M                                                                                                                  |
| -34-            | CORNER TYPE         COORDINATES           (Optional)           Government Corner         □ Control         □ N.           Meander         □ Property         ☒         E.                          |
| •               | Meander ☐ Property ☒ E                                                                                                                                                                             |
| Corner - Left   | as found  Found and tagged  Established  Reestablished  Rebuilt                                                                                                                                    |
| the corner:     | nd type of corner found: Evidence used to identify or procedure used to establish or reestabl 3/4" IRON PIPE TAGGED L.S. 3580 DESTROYED  G CONSTRUCTION OF S.S.J.I.D. IRRIGATION LINE LATERAL "B". |
| FOUND           | WITNESS CORNERS AS SHOWN ON CORNER RECORD CR-97-11                                                                                                                                                 |
|                 | WITH PLASTIC PLUG STAMPED LS 4876 USING TIES SHOWN ON CORD CR-97-11                                                                                                                                |
|                 | SURVEYOR'S STATEMENT                                                                                                                                                                               |
| THE LAND SURVE  | CORD WAS PREPARED BY ME OR UNDER MY DIRECTION IN CONFORMANCE WITH  YORS' ACT ON 49-10 19 37.  No. 4876  EXP. 9-30-00                                                                               |
|                 | COUNTY SURVEYOR'S STATEMENT                                                                                                                                                                        |
| AND FILED       | CORD WAS RECEIVED JULY 15, 1997 AND EXAMINED  JULY 2/, 1997.  Leny M. Maratatitle County Surveyor  Fig. 9-30-97  GIVEN OF CALLED TO COUNTY SURVEYOR                                                |
| COUNTY SUR      | VEYOR'S COMMENT                                                                                                                                                                                    |
|                 |                                                                                                                                                                                                    |
|                 |                                                                                                                                                                                                    |

(A) PARCEL MAP BK. 17, PG. 45 S.J.C.R.