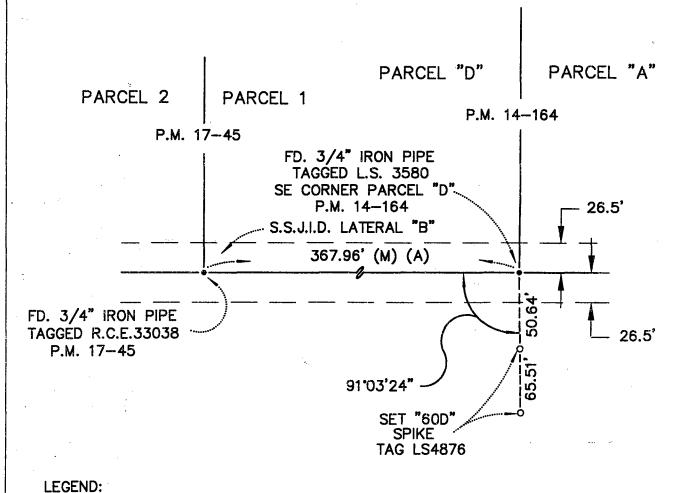

eyor</u> | No. 21258<br>Exp. 9-30-97                   |
| COUNIT SUR      | VEYOR'S COMMENT                                                | <del></del>                                         |                                             |
|                 |                                                                | ··· · · · · · · · · · · · · · · · · ·               |                                             |
|                 |                                                                |                                                     |                                             |
| <del></del>     |                                                                |                                                     |                                             |





(A) PARCEL MAP BK. 17, PG. 45

S.J.C.R.