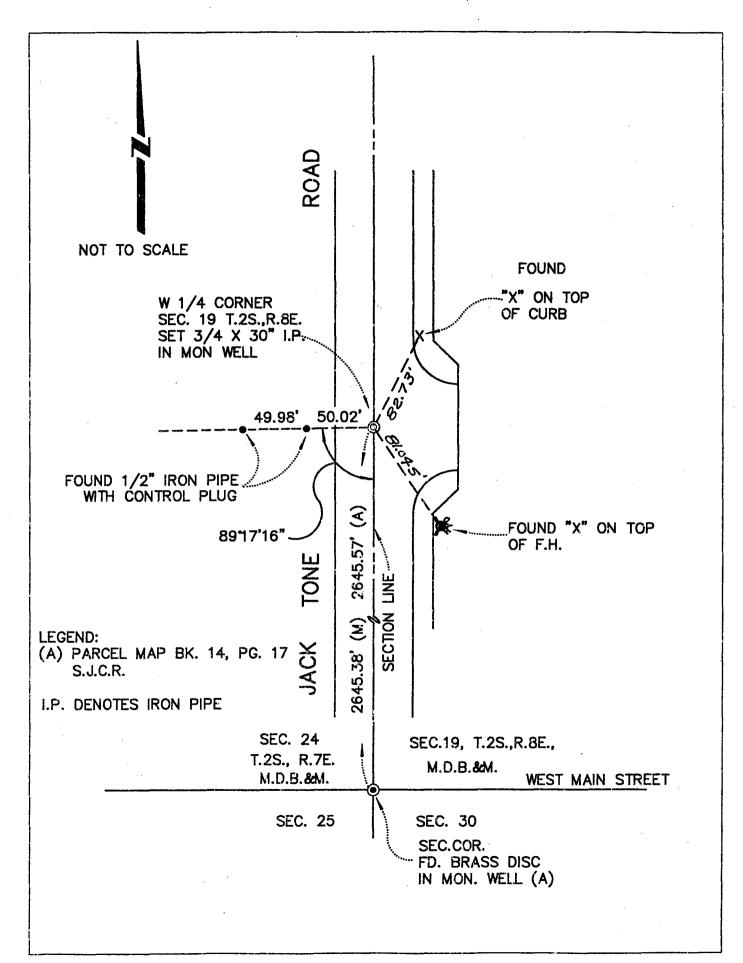

| CORNER                                           | RECOR        | D i                                                | ·                  | Document N                  | Number  | · · <u></u> | CR-9     | 96-06                                          |
|--------------------------------------------------|--------------|----------------------------------------------------|--------------------|-----------------------------|---------|-------------|----------|------------------------------------------------|
| City ofRII                                       | PON          |                                                    |                    | County of                   | SAN     | JOAQUIN     |          | , California                                   |
| Brief Legal Des                                  |              |                                                    |                    | OF SECTION                  |         |             |          |                                                |
|                                                  | ]            | CC                                                 | DRNER TY           | PE                          |         |             |          | RDINATES Optional)                             |
|                                                  |              | Government C<br>Meander<br>Rancho<br>Date of Surve |                    | Control Property Other 4-95 |         | E.<br>Z     |          | Datum                                          |
| Corner - Left                                    | as found [   | ] Found and                                        | d tagged [         | ☐ Establish                 | ed 🗆    | Reestab     | lished 🛚 | Rebuilt 🗌                                      |
| the corner: S. DURING                            | AN JOAQUII   | COUNTY B                                           | OLT AND<br>CK TONE | WASHER IN                   | MON     | UMENT W     | ELL DES  | ablish or reestablis<br>TROYED<br>NESS CORNERS |
|                                                  | WITH PLAST   | C PLUG STA                                         |                    |                             |         |             |          | SET 3/4" X 30"<br>TIES SHOWN ON                |
|                                                  | <del></del>  | SURVEYOR                                           | R'S STATE          | MENT                        |         |             |          | ED LAND SUPE                                   |
| THIS CORNER REC<br>THE LAND SURVE<br>SIGNED WILL | YORS' ACT ON | 11/17/                                             | 1995               |                             | CONFORI | MANCE WITH  | * 557    | NO. 4876<br>EXP. 9-30-96                       |
|                                                  | C            | DUNTY SURVI                                        | EYOR'S ST          | TATEMENT                    |         |             |          |                                                |
| THIS CORNER REC                                  | PRIL. C      | 10 96                                              |                    |                             |         |             | EL 1. 1  | D. 21258<br>p. 9-30-97                         |
| COUNTY SUR                                       | VEYOR'S CO   | MMENT _                                            | <del></del>        |                             |         | ·           |          | FCALIFOR                                       |
|                                                  | ····         |                                                    |                    |                             |         | ··          | ·        | • ,                                            |
|                                                  |              |                                                    |                    |                             |         |             |          |                                                |
|                                                  |              | · · · · · · · · · · · · · · · · · · ·              |                    |                             |         |             |          |                                                |