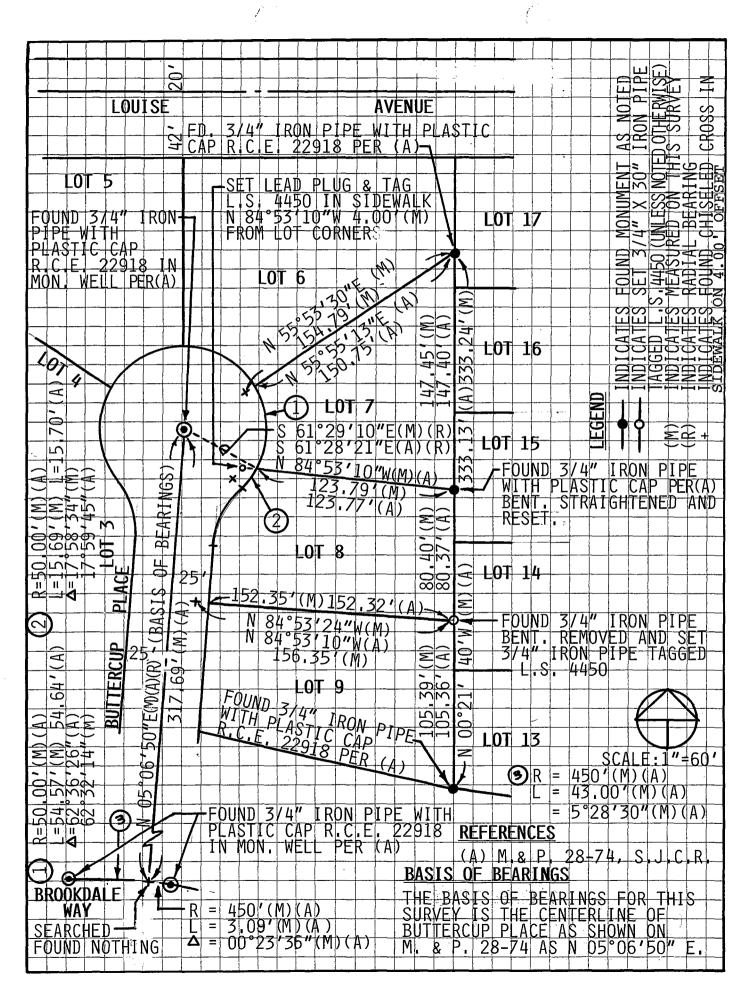

| CORNER RECORD                                                                             | Document Number <u>CR-94 - 011</u>                                                                                  |
|-------------------------------------------------------------------------------------------|---------------------------------------------------------------------------------------------------------------------|
| City of MANTECA                                                                           | SAN JOAOUIN                                                                                                         |
| Brief Legal Description LOT 8, SPRING M                                                   | EADOWS UNIT NO. 1, MAPS & PLATS VOLUME 28,                                                                          |
| PAGE 74, SAN JO                                                                           | AQUIN COUNTY RECORDS.                                                                                               |
|                                                                                           | (Optional)                                                                                                          |
| T.1S., R.7E. Government Corner Meander Rancho                                             | ☐         Control         N.                                                                                        |
| M.D.B.&M. Date of Survey 1                                                                | 0/6/94 Elev                                                                                                         |
| Corner — Left as found ☐ Found and ta                                                     | gged ☐ Established ☐ Reestablished ☒ Rebuilt ☐                                                                      |
| , , , , , , , , , , , , , , , , , , ,                                                     | ed to identify or procedure used to establish or reestablish the corner:  F LOT 9 AND THE REAR CORNER OF LOT 6 & 7. |
|                                                                                           | SET THE REAR CORNERS OF LOT 8. I FOUND A                                                                            |
| CHISELED CROSS ON A 4.00' OFFS                                                            | ET AT THE FRONT LOT CORNER OF LOTS 6 & 7                                                                            |
| (1)                                                                                       | RVE IN LOT 8. I ESTABLISHED THE ACTUAL                                                                              |
| FRONT LOT CORNER BY PRORATION                                                             | AND SET A WITNESS CORNER ON A 4.00' OFFSET                                                                          |
| · · · · · · · · · · · · · · · · · · ·                                                     | ument as found and as set or reset:                                                                                 |
| I SET A LEAD PLUG & TAG L.S. 4450 WITNESS CORNER IN THE SIDEWALK AND                      |                                                                                                                     |
| I SET A 3/4" X 30" IRON PIPE T                                                            | AGGED L.S. 4450.                                                                                                    |
|                                                                                           |                                                                                                                     |
|                                                                                           |                                                                                                                     |
| SURVEYOR'S STATEMENT                                                                      |                                                                                                                     |
| This Corner Record was prepared by me or under my direction in conformance with           |                                                                                                                     |
| NOVEMBER 11 04 (2) No. 4450                                                               |                                                                                                                     |
|                                                                                           |                                                                                                                     |
| Signed flucture of fundarson                                                              | R.€.≰.*Number 4450                                                                                                  |
| COUNTY SURVEYOR'S S                                                                       | TATEMENT DO PROFESSIONAL                                                                                            |
| This Corner Record was received DECEMBER 28, 1994 and examined                            |                                                                                                                     |
| and filed January 3, 1995.  Signed Larry M. Hurata Title COUNTY SURVEYOR.  FOR CALIFORNIA |                                                                                                                     |
| Signed Thenry M. Shrata Title COUNTY SURVEYOR                                             |                                                                                                                     |
| County Surveyor's Comment                                                                 |                                                                                                                     |
|                                                                                           |                                                                                                                     |
|                                                                                           |                                                                                                                     |
|                                                                                           |                                                                                                                     |